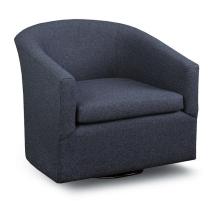

## Carina

A generously sized swivel tub chair is ideal for injecting much needed movement and style into your living space. Eco-friendly construction. Certified sustainable, kiln-dried wood frame. MicroGel soybased polyfoam with fibre wrap. Sinuous wire spring system. Benchmade in Canada. Available in fabric or leather.