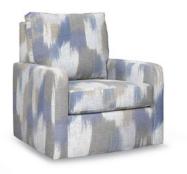

## Rayna glider chair

Rounded track arms and semi-attached, pillow back complete this transitional silhouette. Certified sustainable, kiln-dried wood frame. Soy-based polyfoam with fibre wrap. Sinuous wire spring system. Benchmade in Canada. Available in fabric or leather.