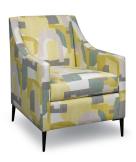

## Serena

A modern tight-back cozy chair with striking metal legs. Eco-friendly construction. Certified sustainable, kiln-dried wood frame. MicroGel soy-based polyfoam with fibre wrap. Sinuous wire spring system. Benchmade in Canada. Available in fabric or leather. Leg color options: black, gold and Brushed chrome.