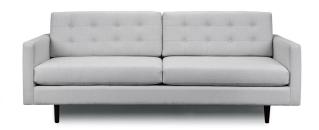

## **Gladys**

Square button tufting and inset legs make this mod style an instant classic. Eco-friendly construction. Certified sustainable, kiln-dried wood frame. MicroGel soy-based polyfoam with fibre wrap. Sinuous wire spring system. Benchmade in Canada. Available in fabric or leather.