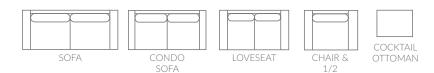

## **Full Collection**

As an inherent quality of a hand-crafted product, all dimensions are approximate

| item             |          |      |      |      |       |       |       |
|------------------|----------|------|------|------|-------|-------|-------|
| sofa             | UR87-38  | L86" | D35" | H34" | AH26" | SH19" | SD24" |
| condo sofa       | UR87-37  | L79" | D35" | H34" | AH26" | SH19" | SD24" |
| loveseat         | UR87-35  | L60" | D35" | H34" | AH26" | SH19" | SD24" |
| chair & 1/2      | UR87-26  | L44" | D35" | H34" | AH26" | SH19" | SD24" |
| cocktail ottoman | LIR87-16 | 136" | D23" | H18" |       |       |       |