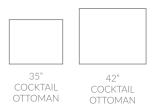

## **Full Collection**

As an inherent quality of a hand-crafted product, all dimensions are approximate

| item                 | sku<br>UR11-1635 | dimensions |      |      |
|----------------------|------------------|------------|------|------|
| 35" cocktail ottoman |                  | L35"       | D35" | H16" |
| 42" cocktail ottoman | UR11-1642        | 142"       | D42" | H16" |