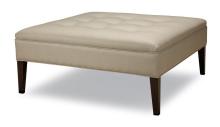

## **Fred**

Grid tufted top. Tall, tapered legs. The square shape gives this ottoman a modern edge. Eco-friendly construction. Certified sustainable, kiln-dried wood frame. MicroGel soy-based polyfoam with fibre wrap. Benchmade in Canada. Available in fabric or leather.