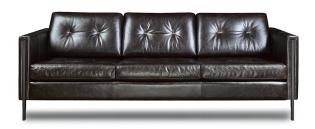

## **Eclipse**

Sophisticated retro styling with exquisite detail. This frame has built in cascading legs and button-tufting. Eco-friendly construction. Certified sustainable, kilndried wood frame. MicroGel soy-based polyfoam with fibre wrap. Sinuous wire spring system. Benchmade in Canada. Available in fabric or leather.