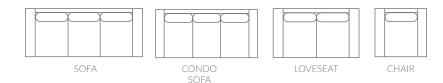

## **Full Collection**

As an inherent quality of a hand-crafted product, all dimensions are approximate

| item       |         |      | dimensions |      |       |       |       |  |
|------------|---------|------|------------|------|-------|-------|-------|--|
| sofa       | UR82-38 | L86" | D34"       | H32" | AH27" | SH18" | SD23" |  |
| condo sofa | UR82-37 | L78" | D34"       | H32" | AH27" | SH18" | SD23" |  |
| loveseat   | UR82-35 | L60" | D34"       | H32" | AH27" | SH18" | SD23" |  |
| chair      | UR82-20 | L34" | D34"       | H32" | AH27" | SH18" | SD23" |  |