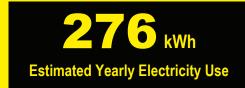

- Your cost will depend on your utility rates and use.
- Both cost ranges based on models of similar size capacity.
- Models with similar features are refrigerators with automatic defrost.
- Estimated energy cost based on a national average electricity cost of
- 12 cents per kWh.