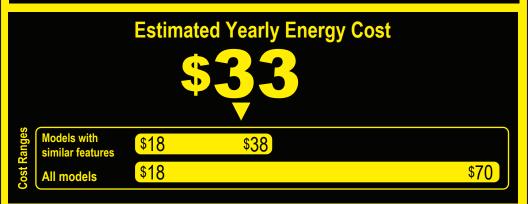

- Your cost will depend on your utility rates and use.
- Both cost ranges based on models of similar size capacity.
- Models with similar features are refrigerators with automatic defrost.
- Estimated energy cost based on a national average electricity cost of
- 12 cents per kWh.