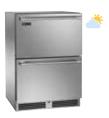

#### 24" SIGNATURE SERIES (Dual-Zone Models)

-5 Stainless Steel Drawers -6 Fully Integrated Drawers \*

-5 Stainless Steel Drawers -6 Fully Integrated Drawers \*

24" Signature Series Dual-Zone Freezer/Refrigerator Drawers

#### YES, YOU CAN STORE ICE CREAM AND FRESH BERRIES IN THE SAME 24" FOOTPRINT

You read that correctly. **Perlick's exclusive Dual-Zone Freezer/Refrigerator Drawers** feature two independently-controlled temperature zones. The top drawer is refrigerator temperature, and is deep enough to store a gallon of milk. The freezer drawer below is perfect for storing a variety of frozen goods, including that secret stash of ice cream.