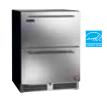

#### 24" SIGNATURE SERIES (Dual-Zone Models)

-5 Stainless Steel Drawers -6 Fully Integrated Drawers \*

-5 Stainless Steel Drawers -6 Fully Integrated Drawers \*

24" Signature Series Dual-Zone Freezer/Refrigerator Drawers

#### YES, YOU CAN STORE ICE CREAM AND FRESH BERRIES IN THE SAME 24" FOOTPRINT

You read that correctly. **Perlick's exclusive Dual-Zone Freezer/Refrigerator Drawers** feature two independently-controlled temperature zones. The top drawer is refrigerator temperature, and is deep enough to store a gallon of milk. The freezer drawer below is perfect for storing a variety of frozen goods, including that secret stash of ice cream.