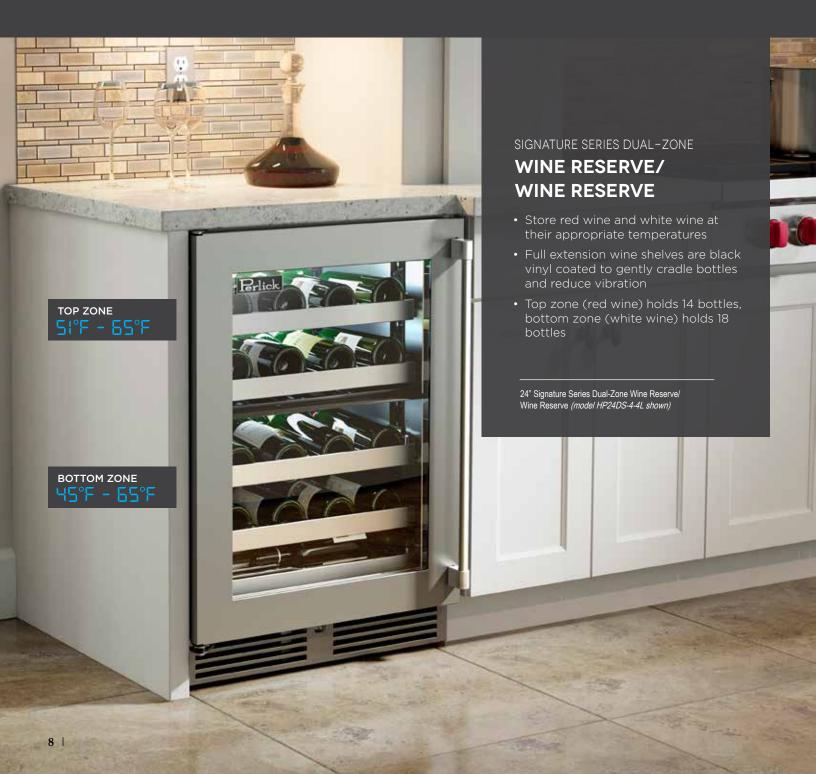

Perlick's patented **Signature Series Dual-Zone** models offer two independently-controlled temperature zones within a single 24" footprint to make the most out of your available space. The **Signature Shallow Depth collection** of 18" depth refrigeration is perfect for balcony patios that require an appliance with a shallow depth.

### REFRIGERATOR/ WINE RESERVE

- Store wine and food (or cold beverages) at their appropriate temperatures
- Accommodates 14 bottles of wine in top zone
- Bottom zone features full extension refrigerator shelf for easy stocking and retrieving of product

24" Signature Series Dual-Zone Refrigerator/Wine Reserve (model HP24CS-4-4L with custom overlay shown)

INTRO

DISPENSER

9 |