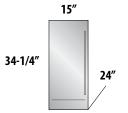

Template available to create a matching overlay toe kick

| Model & Series |                                                                    | <b>Overall Dimensions</b><br>(W x D x H) | <b>Shelving</b><br>(door models only)                        | Capacity    | Temperature<br>Range                       | Door<br>Avail | Styles<br>able |        | Outdoor<br>Model |
|----------------|--------------------------------------------------------------------|------------------------------------------|--------------------------------------------------------------|-------------|--------------------------------------------|---------------|----------------|--------|------------------|
|                | <b>15" Signature Series</b><br>HP15RS-4                            | 14-7/8″ x 24″ x 34-1/4″                  | 2 full-extension<br>pullout shelves                          | 2.8 cu. ft. | 33° - 42°F                                 | 1             | 2              | 3<br>6 | HP15R0-4         |
|                | <b>24″ Signature Series</b><br>HP24RS-4                            | 23-7/8″ x 24″ x 34-1/4″                  | 2 full-extension<br>pullout shelves                          | 5.2 cu. ft. | 33° - 42°F                                 | 1             | 2              | 3      | HP24R0-4         |
|                | Signature Series Sottile<br>HH24RS-4                               | 23-7/8″ x 18″ x 32″                      | 2 full-extension<br>pullout shelves                          | 3.1 cu. ft. | 33° - 42°F                                 | 4             | 2<br>N//       | 3      | HH24R0-4         |
|                | <b>24″ C-Series</b><br>HC24RB-4                                    | 23-7/8″ x 24″ x 34-1/4″                  | 2 full-extension<br>pullout shelves                          | 5.2 cu. ft. | 33° - 42°F                                 | 4             | 2              |        | HC24RO-4         |
|                | <b>24" ADA-Compliant Series</b><br>HA24RB-4                        | 23-7/8″ x 24″ x 32″                      | 2 full-extension<br>pullout shelves                          | 4.8 cu. ft. | 33° - 42°F                                 | 1             | 2              | 3      | N/A              |
| 6              | 24" Signature Series<br>(Freezer/Refrigerator Drawers)<br>HP24ZS-4 | 23-7/8" x 24" x 34-1/4"                  | N/A                                                          | 5.0 cu. ft. | Lower (-10°-10°) /<br>Upper 30°-42°)       |               | N/A<br>5       | 6      | HP24Z0-4         |
|                | 24" Signature Series<br>(Refrigerator/Wine Reserve)<br>HP24CS-4    | 23-7/8″ x 24″ x 34-1/4″                  | 2 full-extension<br>wine shelves, 1<br>full-extenstion shelf | 5.0 cu. ft. | Lower (33° - 42°F) /<br>Upper (45° - 65°F) | 1             | 2<br>N/        | 3<br>A | HP24C0-4         |
|                | <b>15" Signature Series</b><br>HP15BS-4                            | 14-7/8″ x 24″ x 34-1/4″                  | 2 full-extension<br>wine shelves, 1<br>full-extenstion shelf | 2.8 cu. ft. | 33° - 48°F                                 | 1             | 2<br>N//       | 3<br>A | HP15BO-4         |
|                | 24" Signature Series<br>HP24BS-4                                   | 23-7/8″ x 24″ x 34-1/4″                  | 2 full-extension<br>wine shelves, 1<br>full-extenstion shelf | 5.2 cu. ft. | 33° - 48°F                                 | 1             | 2<br>N//       | 3<br>A | HP24B0-4         |
|                | Signature Series Sottile<br>HH24BS-4                               | 23-7/8″ x 18″ x 32″                      | 2 full-extension<br>wine shelves, 1<br>full-extenstion shelf | 3.1 cu. ft. | 33° - 48°F                                 | 1             | 2<br>N//       | 3<br>A | HH24B0-4         |
| ***            | <b>24″ C-Series</b><br>HC24BB-4                                    | 23-7/8" x 24" x 34-1/4"                  | 2 full-extension<br>wine shelves, 1<br>full-extenstion shelf | 5.2 cu. ft. | 33° - 48°F                                 | 1             | 2<br>N//       | 3<br>A | N/A              |
|                | <b>24" ADA-Compliant Series</b><br>HA24BB-4                        | 23-7/8″ x 24″ x 32″                      | 2 full-extension<br>wine shelves, 1<br>full-extenstion shelf | 4.8 cu. ft. | 33° - 48°F                                 | 1             | 2<br>N//       | 3<br>A | N/A              |
| 2005           | <b>15" Signature Series</b><br>HP15WS-4                            | 14-7/8″ x 24″ x 34-1/4″                  | 5 full-extension<br>wine shelves                             | 2.8 cu. ft. | 45° - 65°F                                 | 1             | 2<br>N//       | 3<br>A | HP15W0-4         |
|                | 24" Signature Series<br>( <i>Single Zone)</i><br>HP24WS-4          | 23-7/8" x 24" x 34-1/4"                  | 5 full-extension wine shelves                                | 5.2 cu. ft. | 45° - 65°F                                 | 1             | 2<br>N//       | 3<br>A | HP24W0-4         |
|                | 24" Signature Series<br>( <i>Two Zone</i> )<br>HP24DS-4            | 23-7/8″ x 24″ x 34-1/4″                  | 2 (Upper) + 2-1/2<br>(Lower) full-extension<br>wine shelves  | 5.0 cu. ft. | Lower (45°-60°) /<br>Upper 51°-65°)        | 1             | 2<br>N//       | 3<br>A | HP24D0-4         |
|                | Signature Series Sottile<br>HH24WS-4                               | 23-7/8″ x 18″ x 32″                      | 4 full-extension<br>wine shelves                             | 3.1 cu. ft. | 45° - 65°F                                 | 1             | 2<br>N//       | 3<br>A | HH24W0-4         |
|                | <b>24″ C-Series</b><br>HC24WB-4                                    | 23-7/8″ x 24″ x 34-1/4″                  | 5 full-extension<br>wine shelves                             | 5.2 cu. ft. | 45° - 65°F                                 | 1             | 2<br>N//       | 3      | N/A              |
| 翻              | <b>24" ADA-Compliant Series</b><br>HA24WB-4                        | 23-7/8″ x 24″ x 32″                      | 4 full-extension<br>wine shelves                             | 4.8 cu. ft. | 45° - 65°F                                 | 1             | 2<br>N//       | 3<br>A | N/A              |