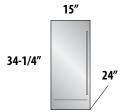

Template available to create a matching overlay toe kick

| Model & Series |                                                                    | <b>Overall Dimensions</b><br>(W x D x H) | <b>Shelving</b><br>(door models only)                        | Capacity    | Temperature<br>Range                       | Door<br>Avail | Styles<br>able |        | Outdoor<br>Model |
|----------------|--------------------------------------------------------------------|------------------------------------------|--------------------------------------------------------------|-------------|--------------------------------------------|---------------|----------------|--------|------------------|
|                | <b>15" Signature Series</b><br>HP15RS-4                            | 14-7/8″ x 24″ x 34-1/4″                  | 2 full-extension<br>pullout shelves                          | 2.8 cu. ft. | 33° - 42°F                                 | 1             | 2              | 3<br>6 | HP15R0-4         |
|                | <b>24″ Signature Series</b><br>HP24RS-4                            | 23-7/8″ x 24″ x 34-1/4″                  | 2 full-extension<br>pullout shelves                          | 5.2 cu. ft. | 33° - 42°F                                 | 1             | 2              | 3      | HP24R0-4         |
|                | Signature Series Sottile<br>HH24RS-4                               | 23-7/8″ x 18″ x 32″                      | 2 full-extension<br>pullout shelves                          | 3.1 cu. ft. | 33° - 42°F                                 | 4             | 2<br>N//       | 3      | HH24R0-4         |
|                | <b>24″ C-Series</b><br>HC24RB-4                                    | 23-7/8″ x 24″ x 34-1/4″                  | 2 full-extension<br>pullout shelves                          | 5.2 cu. ft. | 33° - 42°F                                 | 4             | 2              |        | HC24RO-4         |
|                | <b>24" ADA-Compliant Series</b><br>HA24RB-4                        | 23-7/8″ x 24″ x 32″                      | 2 full-extension<br>pullout shelves                          | 4.8 cu. ft. | 33° - 42°F                                 | 1             | 2              | 3      | N/A              |
| 6              | 24" Signature Series<br>(Freezer/Refrigerator Drawers)<br>HP24ZS-4 | 23-7/8" x 24" x 34-1/4"                  | N/A                                                          | 5.0 cu. ft. | Lower (-10°-10°) /<br>Upper 30°-42°)       |               | N/A<br>5       | 6      | HP24Z0-4         |
|                | 24" Signature Series<br>(Refrigerator/Wine Reserve)<br>HP24CS-4    | 23-7/8″ x 24″ x 34-1/4″                  | 2 full-extension<br>wine shelves, 1<br>full-extenstion shelf | 5.0 cu. ft. | Lower (33° - 42°F) /<br>Upper (45° - 65°F) | 1             | 2<br>N/        | 3<br>A | HP24C0-4         |
|                | <b>15" Signature Series</b><br>HP15BS-4                            | 14-7/8″ x 24″ x 34-1/4″                  | 2 full-extension<br>wine shelves, 1<br>full-extenstion shelf | 2.8 cu. ft. | 33° - 48°F                                 | 1             | 2<br>N//       | 3<br>A | HP15BO-4         |
|                | 24" Signature Series<br>HP24BS-4                                   | 23-7/8″ x 24″ x 34-1/4″                  | 2 full-extension<br>wine shelves, 1<br>full-extenstion shelf | 5.2 cu. ft. | 33° - 48°F                                 | 1             | 2<br>N//       | 3<br>A | HP24B0-4         |
|                | Signature Series Sottile<br>HH24BS-4                               | 23-7/8″ x 18″ x 32″                      | 2 full-extension<br>wine shelves, 1<br>full-extenstion shelf | 3.1 cu. ft. | 33° - 48°F                                 | 1             | 2<br>N//       | 3<br>A | HH24B0-4         |
| ***            | <b>24″ C-Series</b><br>HC24BB-4                                    | 23-7/8" x 24" x 34-1/4"                  | 2 full-extension<br>wine shelves, 1<br>full-extenstion shelf | 5.2 cu. ft. | 33° - 48°F                                 | 1             | 2<br>N//       | 3<br>A | N/A              |
|                | <b>24" ADA-Compliant Series</b><br>HA24BB-4                        | 23-7/8″ x 24″ x 32″                      | 2 full-extension<br>wine shelves, 1<br>full-extenstion shelf | 4.8 cu. ft. | 33° - 48°F                                 | 1             | 2<br>N//       | 3<br>A | N/A              |
| 2005           | <b>15" Signature Series</b><br>HP15WS-4                            | 14-7/8″ x 24″ x 34-1/4″                  | 5 full-extension<br>wine shelves                             | 2.8 cu. ft. | 45° - 65°F                                 | 1             | 2<br>N//       | 3<br>A | HP15W0-4         |
|                | 24" Signature Series<br>( <i>Single Zone)</i><br>HP24WS-4          | 23-7/8" x 24" x 34-1/4"                  | 5 full-extension wine shelves                                | 5.2 cu. ft. | 45° - 65°F                                 | 1             | 2<br>N//       | 3<br>A | HP24W0-4         |
|                | 24" Signature Series<br>( <i>Two Zone</i> )<br>HP24DS-4            | 23-7/8″ x 24″ x 34-1/4″                  | 2 (Upper) + 2-1/2<br>(Lower) full-extension<br>wine shelves  | 5.0 cu. ft. | Lower (45°-60°) /<br>Upper 51°-65°)        | 1             | 2<br>N//       | 3<br>A | HP24D0-4         |
|                | Signature Series Sottile<br>HH24WS-4                               | 23-7/8″ x 18″ x 32″                      | 4 full-extension<br>wine shelves                             | 3.1 cu. ft. | 45° - 65°F                                 | 1             | 2<br>N//       | 3<br>A | HH24W0-4         |
|                | <b>24″ C-Series</b><br>HC24WB-4                                    | 23-7/8″ x 24″ x 34-1/4″                  | 5 full-extension<br>wine shelves                             | 5.2 cu. ft. | 45° - 65°F                                 | 1             | 2<br>N//       | 3      | N/A              |
| 翻              | <b>24" ADA-Compliant Series</b><br>HA24WB-4                        | 23-7/8″ x 24″ x 32″                      | 4 full-extension<br>wine shelves                             | 4.8 cu. ft. | 45° - 65°F                                 | 1             | 2<br>N//       | 3<br>A | N/A              |