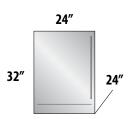

Template available to create a matching overlay toe kick

| Model & Series |                                                                    | <b>Overall Dimensions</b><br>(W x D x H) | <b>Shelving</b><br>(door models only)                        | Capacity    | Temperature<br>Range                       | Door<br>Avail | Styles<br>able |        | Outdoor<br>Model |
|----------------|--------------------------------------------------------------------|------------------------------------------|--------------------------------------------------------------|-------------|--------------------------------------------|---------------|----------------|--------|------------------|
|                | <b>15" Signature Series</b><br>HP15RS-4                            | 14-7/8″ x 24″ x 34-1/4″                  | 2 full-extension<br>pullout shelves                          | 2.8 cu. ft. | 33° - 42°F                                 | 1             | 2              | 3<br>6 | HP15R0-4         |
|                | <b>24″ Signature Series</b><br>HP24RS-4                            | 23-7/8″ x 24″ x 34-1/4″                  | 2 full-extension<br>pullout shelves                          | 5.2 cu. ft. | 33° - 42°F                                 | 1             | 2              | 3      | HP24R0-4         |
|                | Signature Series Sottile<br>HH24RS-4                               | 23-7/8″ x 18″ x 32″                      | 2 full-extension<br>pullout shelves                          | 3.1 cu. ft. | 33° - 42°F                                 | 4             | 2<br>N//       | 3      | HH24R0-4         |
|                | <b>24″ C-Series</b><br>HC24RB-4                                    | 23-7/8″ x 24″ x 34-1/4″                  | 2 full-extension<br>pullout shelves                          | 5.2 cu. ft. | 33° - 42°F                                 | 4             | 2              |        | HC24RO-4         |
|                | <b>24" ADA-Compliant Series</b><br>HA24RB-4                        | 23-7/8″ x 24″ x 32″                      | 2 full-extension<br>pullout shelves                          | 4.8 cu. ft. | 33° - 42°F                                 | 1             | 2              | 3      | N/A              |
| 6              | 24" Signature Series<br>(Freezer/Refrigerator Drawers)<br>HP24ZS-4 | 23-7/8" x 24" x 34-1/4"                  | N/A                                                          | 5.0 cu. ft. | Lower (-10°-10°) /<br>Upper 30°-42°)       |               | N/A<br>5       | 6      | HP24Z0-4         |
|                | 24" Signature Series<br>(Refrigerator/Wine Reserve)<br>HP24CS-4    | 23-7/8″ x 24″ x 34-1/4″                  | 2 full-extension<br>wine shelves, 1<br>full-extenstion shelf | 5.0 cu. ft. | Lower (33° - 42°F) /<br>Upper (45° - 65°F) | 1             | 2<br>N/        | 3<br>A | HP24C0-4         |
|                | <b>15" Signature Series</b><br>HP15BS-4                            | 14-7/8″ x 24″ x 34-1/4″                  | 2 full-extension<br>wine shelves, 1<br>full-extenstion shelf | 2.8 cu. ft. | 33° - 48°F                                 | 1             | 2<br>N//       | 3<br>A | HP15BO-4         |
|                | 24" Signature Series<br>HP24BS-4                                   | 23-7/8″ x 24″ x 34-1/4″                  | 2 full-extension<br>wine shelves, 1<br>full-extenstion shelf | 5.2 cu. ft. | 33° - 48°F                                 | 1             | 2<br>N//       | 3<br>A | HP24B0-4         |
|                | Signature Series Sottile<br>HH24BS-4                               | 23-7/8″ x 18″ x 32″                      | 2 full-extension<br>wine shelves, 1<br>full-extenstion shelf | 3.1 cu. ft. | 33° - 48°F                                 | 1             | 2<br>N//       | 3<br>A | HH24B0-4         |
| ***            | <b>24″ C-Series</b><br>HC24BB-4                                    | 23-7/8" x 24" x 34-1/4"                  | 2 full-extension<br>wine shelves, 1<br>full-extenstion shelf | 5.2 cu. ft. | 33° - 48°F                                 | 1             | 2<br>N//       | 3<br>A | N/A              |
|                | <b>24" ADA-Compliant Series</b><br>HA24BB-4                        | 23-7/8″ x 24″ x 32″                      | 2 full-extension<br>wine shelves, 1<br>full-extenstion shelf | 4.8 cu. ft. | 33° - 48°F                                 | 1             | 2<br>N//       | 3<br>A | N/A              |
| 2005           | <b>15" Signature Series</b><br>HP15WS-4                            | 14-7/8″ x 24″ x 34-1/4″                  | 5 full-extension<br>wine shelves                             | 2.8 cu. ft. | 45° - 65°F                                 | 1             | 2<br>N//       | 3<br>A | HP15W0-4         |
|                | 24" Signature Series<br>( <i>Single Zone)</i><br>HP24WS-4          | 23-7/8" x 24" x 34-1/4"                  | 5 full-extension wine shelves                                | 5.2 cu. ft. | 45° - 65°F                                 | 1             | 2<br>N//       | 3<br>A | HP24W0-4         |
|                | 24" Signature Series<br>( <i>Two Zone</i> )<br>HP24DS-4            | 23-7/8″ x 24″ x 34-1/4″                  | 2 (Upper) + 2-1/2<br>(Lower) full-extension<br>wine shelves  | 5.0 cu. ft. | Lower (45°-60°) /<br>Upper 51°-65°)        | 1             | 2<br>N//       | 3<br>A | HP24D0-4         |
|                | Signature Series Sottile<br>HH24WS-4                               | 23-7/8″ x 18″ x 32″                      | 4 full-extension<br>wine shelves                             | 3.1 cu. ft. | 45° - 65°F                                 | 1             | 2<br>N//       | 3<br>A | HH24W0-4         |
|                | <b>24″ C-Series</b><br>HC24WB-4                                    | 23-7/8″ x 24″ x 34-1/4″                  | 5 full-extension<br>wine shelves                             | 5.2 cu. ft. | 45° - 65°F                                 | 1             | 2<br>N//       | 3      | N/A              |
| 翻              | <b>24" ADA-Compliant Series</b><br>HA24WB-4                        | 23-7/8″ x 24″ x 32″                      | 4 full-extension<br>wine shelves                             | 4.8 cu. ft. | 45° - 65°F                                 | 1             | 2<br>N//       | 3<br>A | N/A              |