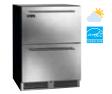

## FREEZER / REFRIGERATOR DRAWERS

- Store fresh and frozen food at their appropriate temperatures
- Top drawer deep enough to accommodate milk gallon or other tall items
- Separate zones means no transfer of too-cold temperatures to the top compartment

24" Signature Series Dual-Zone Outdoor Freezer/ Refrigerator Drawers (model HP24ZO-4-5DL shown)

TOP ZONE

45°F - 65°F

BOTTOM ZONE