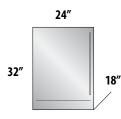

- Available in 15 & 24" models, as well as the exclusive Signature Series Shallow Depth models that feature an 18" depth
- Robust 1000 BTU refrigeration system powered by Perlick's exclusive variable speed compressor provides industry-leading cooling capabilities and intuitive temperature control – which means system will only run when it senses a temperature rise
- Front vented, RAPIDcool™ forced air refrigeration system provides the most energy efficent cool down, up to 70% faster than leading competitors
- State-of-the-art digital temperature control with audible door alarm in all models

- Illuminated by dual-color LED lighting, giving you the option of 6000K Crisp White or Cool Blue lighting with just the press of a button
- Stainless steel interiors and exteriors for long life durability and easy cleaning
- All Signature Series products are available as indoor or UL-rated outdoor models
- Industry Exclusive undercounter refrigeration that measures just 18" deep
- Measuring 32" tall, the Shallow Depth collection is ADA Compliant for accessible design