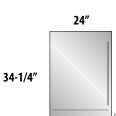

#### 24" SIGNATURE SERIES (Single Zone Models)

-1 Stainless Steel Solid Door -2 Fully Integrated Solid Door \*

24" SIGNATURE SERIES (Single Zone Models)

-1 Stainless Steel Solid Door -2 Fully Integrated Solid Door \*

-4 Stainless Steel Glass Door -4 Fully Integrated Glass Door \*

-5 Stainless Steel Drawers -6 Fully Integrated Drawers \*

#### 24" SIGNATURE SERIES (Single Zone Models)

-1 Stainless Steel Solid Door -2 Fully Integrated Solid Door \*

-4 Stainless Steel Glass Door -4 Fully Integrated Glass Door \*

-4 Stainless Steel Glass Door -4 Fully Integrated Glass Door \*