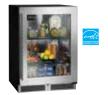

#### 24" ADA-COMPLIANT SERIES

11

In

-2 Fully Integrated Solid Door \*

-5 Stainless Steel Drawers -6 Fully Integrated Drawers \*

\* This model comes ready to accept custom panel

Perlick proudly offers the industry's widest selection of undercounter refrigerators, making it easier than ever to add point-of-use refrigeration to anywhere inside - or outside - the home. Stainless steel interiors and whisper quiet operation makes Perlick the perfect choice for all of your favorite foods and beverages.

#### **Food Safety**

Perlick's exclusive RAPIDcool forced-air refrigeration technology provides industry leading cooling and temperature control for food safety

#### The Beauty of Stainless

Perlick's sleek stainless steel interiors are easy to clean and resistant to odors, stains and mold – it's what the professionals demand in their kitchens

#### **Unmatched Shelving**

Perlick's exclusive Full Extension Shelves pull completely out of the cabinet to make stocking and retrieving product easy. Stainless steel ball-bearing glides provide smooth movement in and out of cabinet even when fully stocked.