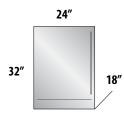

- Available in 15 & 24" models, as well as the exclusive Signature Series Shallow Depth models that feature an 18" depth
- Robust 1000 BTU refrigeration system powered by Perlick's exclusive variable speed compressor provides industry-leading cooling capabilities and intuitive temperature control – which means system will only run when it senses a temperature rise
- Front vented, RAPIDcool™ forced air refrigeration system provides the most energy efficent cool down, up to 70% faster than leading competitors
- State-of-the-art digital temperature control with audible door alarm in all models

- Illuminated by dual-color LED lighting, giving you the option of 6000K Crisp White or Cool Blue lighting with just the press of a button
- Stainless steel interiors and exteriors for long life durability and easy cleaning
- All Signature Series products are available as indoor or UL-rated outdoor models
- Industry Exclusive undercounter refrigeration that measures just 18" deep
- Measuring 32" tall, the Shallow Depth collection is ADA Compliant for accessible design

#### SIGNATURE SHALLOW DEPTH