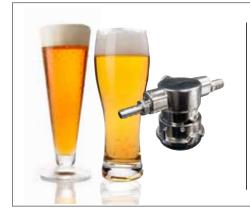

# **BEER DISPENSERS**

Perlick is the brand professionals trust to dispense beer at their bars, restaurants and stadiums around the world. We've taken the same, innovative technology we've been developing since prohibition to bring you the industry's best residential beer dispensers.

#### Power and Control

Perlick patented dispensing technology, including the **Perlick 650SS Stainless Steel Flow Control Faucet**, works in tandem with Perlick's powerful refrigeration system to serve the perfect beer, pour after pour.

Pour your beer like the pros do with Perlick's full line of residential indoor and outdoor beer dispensers.

Perlick designed and engineered 630SS and 650SS (*shown*) beer faucets are stainless steel and standard on all models – **it's what the professionals use** 