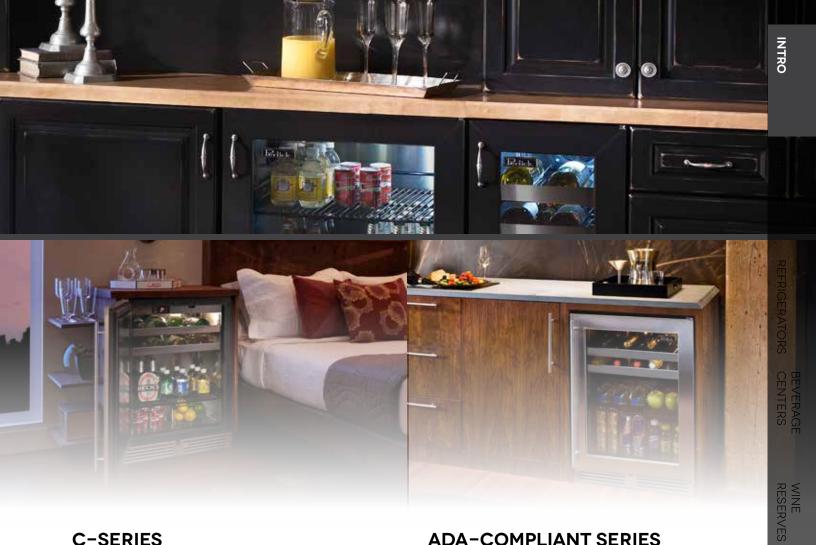

## **C-SERIES**

Inspired by our commercial offering, the C-Series includes a thoughtful selection of features in a 24" width. Select outdoor models available.

### **ADA-COMPLIANT SERIES**

Meet the industry's widest selection of ADA compliant undercounter refrigeration. Featuring superior refrigeration and stainless steel interiors, it's a designer favorite for both residential and light commercial projects.

All C-Series & ADA Compliant Models feature:

- Robust 800 BTU refrigeration system featuring Perlick's exclusive front vented, RAPIDcool™ forced air refrigeration system
- Rated for beverage & open food storage •
- Digital temperature control with audible door . alarm in all models
- Stainless steel interiors .

- . Full extension smooth glide shelving, eliminates reaching into the back of the cabinet
- Industry's Best 6 Year Full Parts & Labor Warranty
- ADA Series units feature 32" height and ADA . compliant product design for accessible & aging in place designs