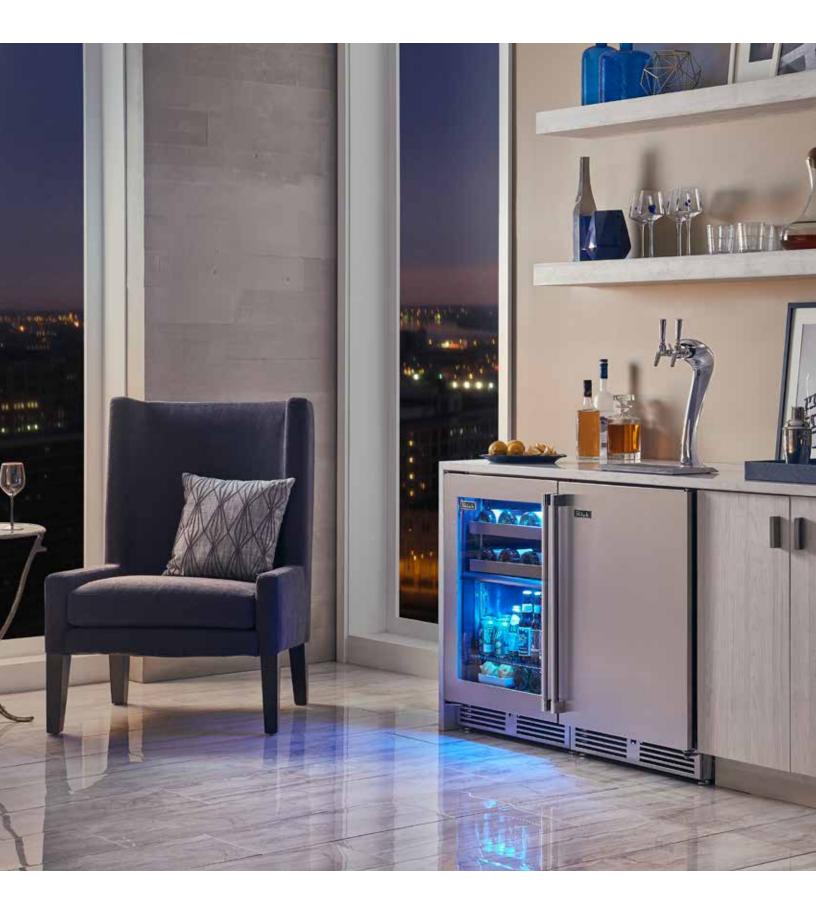

Perlick's patented **Signature Series Dual-Zone** models offer two independently-controlled temperature zones within a single 24" footprint to make the most out of your available space. The **Signature Shallow Depth collection** of 18" depth refrigeration is perfect for balcony patios that require an appliance with a shallow depth.

# TWO TEMPERATURES. ONE 24" FOOTPRINT. DUAL-ZONE REFRIGERATION

Perlick's full line of dual-zone refrigeration boasts two independently-controlled temperature zones, serving double duty for the storage and service of your favorite foods and beverages within the same 24" footprint.

Powered by Perlick's exclusive RAPIDcool forced-air refrigeration system for exceptional cooling performance and sleek, stainless steel interiors for beauty and durability, Signature Series Dual-Zone are built with form and function in mind. Indoor and UL-approved outdoor Freezer/Refrigerator Drawer, Refrigerator/Wine Reserve, and Wine Reserve/Wine Reserve models available.