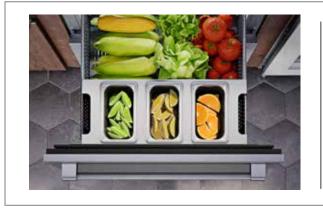

# DRAWER PAN TRAY

#### RK24DP

Organize fresh and prepared ingredients with Perlick's new Drawer Pan Tray. A stainless steel tray holds three stainless steel prep pans that come with stain-resistant translucent covers and provides access to goods below. Available for 24" Signature Series, 24" C-Series and 24" ADA Compliant Series Refrigerator Drawer models.