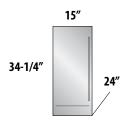

Template available to create a matching overlay toe kick

| Model & Series |                                                                    | <b>Overall Dimensions</b><br>(W x D x H) | <b>Shelving</b><br>(door models only)                        | Capacity    | Temperature<br>Range                       | Door<br>Avail | Styles<br>able |        | Outdoor<br>Model |
|----------------|--------------------------------------------------------------------|------------------------------------------|--------------------------------------------------------------|-------------|--------------------------------------------|---------------|----------------|--------|------------------|
|                | <b>15" Signature Series</b><br>HP15RS-4                            | 14-7/8″ x 24″ x 34-1/4″                  | 2 full-extension<br>pullout shelves                          | 2.8 cu. ft. | 33° - 42°F                                 | 1             | 2              | 3<br>6 | HP15R0-4         |
|                | <b>24″ Signature Series</b><br>HP24RS-4                            | 23-7/8″ x 24″ x 34-1/4″                  | 2 full-extension<br>pullout shelves                          | 5.2 cu. ft. | 33° - 42°F                                 | 1             | 2              | 3      | HP24R0-4         |
|                | Signature Series Sottile<br>HH24RS-4                               | 23-7/8″ x 18″ x 32″                      | 2 full-extension<br>pullout shelves                          | 3.1 cu. ft. | 33° - 42°F                                 | 4             | 2<br>N//       | 3      | HH24R0-4         |
|                | <b>24″ C-Series</b><br>HC24RB-4                                    | 23-7/8″ x 24″ x 34-1/4″                  | 2 full-extension<br>pullout shelves                          | 5.2 cu. ft. | 33° - 42°F                                 | 4             | 2              |        | HC24RO-4         |
|                | <b>24" ADA-Compliant Series</b><br>HA24RB-4                        | 23-7/8″ x 24″ x 32″                      | 2 full-extension<br>pullout shelves                          | 4.8 cu. ft. | 33° - 42°F                                 | 1             | 2              | 3      | N/A              |
| 6              | 24" Signature Series<br>(Freezer/Refrigerator Drawers)<br>HP24ZS-4 | 23-7/8" x 24" x 34-1/4"                  | N/A                                                          | 5.0 cu. ft. | Lower (-10°-10°) /<br>Upper 30°-42°)       |               | N/A<br>5       | 6      | HP24Z0-4         |
|                | 24" Signature Series<br>(Refrigerator/Wine Reserve)<br>HP24CS-4    | 23-7/8″ x 24″ x 34-1/4″                  | 2 full-extension<br>wine shelves, 1<br>full-extenstion shelf | 5.0 cu. ft. | Lower (33° - 42°F) /<br>Upper (45° - 65°F) | 1             | 2<br>N/        | 3<br>A | HP24C0-4         |
|                | <b>15" Signature Series</b><br>HP15BS-4                            | 14-7/8″ x 24″ x 34-1/4″                  | 2 full-extension<br>wine shelves, 1<br>full-extenstion shelf | 2.8 cu. ft. | 33° - 48°F                                 | 1             | 2<br>N//       | 3<br>A | HP15BO-4         |
|                | 24" Signature Series<br>HP24BS-4                                   | 23-7/8″ x 24″ x 34-1/4″                  | 2 full-extension<br>wine shelves, 1<br>full-extenstion shelf | 5.2 cu. ft. | 33° - 48°F                                 | 1             | 2<br>N//       | 3<br>A | HP24B0-4         |
|                | Signature Series Sottile<br>HH24BS-4                               | 23-7/8″ x 18″ x 32″                      | 2 full-extension<br>wine shelves, 1<br>full-extenstion shelf | 3.1 cu. ft. | 33° - 48°F                                 | 1             | 2<br>N//       | 3<br>A | HH24B0-4         |
| ***            | <b>24″ C-Series</b><br>HC24BB-4                                    | 23-7/8" x 24" x 34-1/4"                  | 2 full-extension<br>wine shelves, 1<br>full-extenstion shelf | 5.2 cu. ft. | 33° - 48°F                                 | 1             | 2<br>N//       | 3<br>A | N/A              |
|                | <b>24" ADA-Compliant Series</b><br>HA24BB-4                        | 23-7/8″ x 24″ x 32″                      | 2 full-extension<br>wine shelves, 1<br>full-extenstion shelf | 4.8 cu. ft. | 33° - 48°F                                 | 1             | 2<br>N//       | 3<br>A | N/A              |
| 2005           | <b>15" Signature Series</b><br>HP15WS-4                            | 14-7/8″ x 24″ x 34-1/4″                  | 5 full-extension<br>wine shelves                             | 2.8 cu. ft. | 45° - 65°F                                 | 1             | 2<br>N//       | 3<br>A | HP15W0-4         |
|                | 24" Signature Series<br>( <i>Single Zone)</i><br>HP24WS-4          | 23-7/8" x 24" x 34-1/4"                  | 5 full-extension wine shelves                                | 5.2 cu. ft. | 45° - 65°F                                 | 1             | 2<br>N//       | 3<br>A | HP24W0-4         |
|                | 24" Signature Series<br>( <i>Two Zone</i> )<br>HP24DS-4            | 23-7/8″ x 24″ x 34-1/4″                  | 2 (Upper) + 2-1/2<br>(Lower) full-extension<br>wine shelves  | 5.0 cu. ft. | Lower (45°-60°) /<br>Upper 51°-65°)        | 1             | 2<br>N//       | 3<br>A | HP24D0-4         |
|                | Signature Series Sottile<br>HH24WS-4                               | 23-7/8″ x 18″ x 32″                      | 4 full-extension<br>wine shelves                             | 3.1 cu. ft. | 45° - 65°F                                 | 1             | 2<br>N//       | 3<br>A | HH24W0-4         |
|                | <b>24″ C-Series</b><br>HC24WB-4                                    | 23-7/8″ x 24″ x 34-1/4″                  | 5 full-extension<br>wine shelves                             | 5.2 cu. ft. | 45° - 65°F                                 | 1             | 2<br>N//       | 3      | N/A              |
| 翻              | <b>24" ADA-Compliant Series</b><br>HA24WB-4                        | 23-7/8″ x 24″ x 32″                      | 4 full-extension<br>wine shelves                             | 4.8 cu. ft. | 45° - 65°F                                 | 1             | 2<br>N//       | 3<br>A | N/A              |