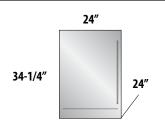

Template available to create a matching overlay toe kick

| Model & Series |                                                                    | <b>Overall Dimensions</b><br>(W x D x H) | <b>Shelving</b><br>(door models only)                        | Capacity    | Temperature<br>Range                       | Door<br>Avail | Styles<br>able |        | Outdoor<br>Model |
|----------------|--------------------------------------------------------------------|------------------------------------------|--------------------------------------------------------------|-------------|--------------------------------------------|---------------|----------------|--------|------------------|
|                | <b>15" Signature Series</b><br>HP15RS-4                            | 14-7/8″ x 24″ x 34-1/4″                  | 2 full-extension<br>pullout shelves                          | 2.8 cu. ft. | 33° - 42°F                                 | 1             | 2              | 3<br>6 | HP15R0-4         |
|                | <b>24″ Signature Series</b><br>HP24RS-4                            | 23-7/8″ x 24″ x 34-1/4″                  | 2 full-extension<br>pullout shelves                          | 5.2 cu. ft. | 33° - 42°F                                 | 1             | 2              | 3      | HP24R0-4         |
|                | Signature Series Sottile<br>HH24RS-4                               | 23-7/8″ x 18″ x 32″                      | 2 full-extension<br>pullout shelves                          | 3.1 cu. ft. | 33° - 42°F                                 | 4             | 2<br>N//       | 3      | HH24R0-4         |
|                | <b>24″ C-Series</b><br>HC24RB-4                                    | 23-7/8″ x 24″ x 34-1/4″                  | 2 full-extension<br>pullout shelves                          | 5.2 cu. ft. | 33° - 42°F                                 | 4             | 2              |        | HC24RO-4         |
|                | <b>24" ADA-Compliant Series</b><br>HA24RB-4                        | 23-7/8″ x 24″ x 32″                      | 2 full-extension<br>pullout shelves                          | 4.8 cu. ft. | 33° - 42°F                                 | 1             | 2              | 3      | N/A              |
| 6              | 24" Signature Series<br>(Freezer/Refrigerator Drawers)<br>HP24ZS-4 | 23-7/8" x 24" x 34-1/4"                  | N/A                                                          | 5.0 cu. ft. | Lower (-10°-10°) /<br>Upper 30°-42°)       |               | N/A<br>5       | 6      | HP24Z0-4         |
|                | 24" Signature Series<br>(Refrigerator/Wine Reserve)<br>HP24CS-4    | 23-7/8″ x 24″ x 34-1/4″                  | 2 full-extension<br>wine shelves, 1<br>full-extenstion shelf | 5.0 cu. ft. | Lower (33° - 42°F) /<br>Upper (45° - 65°F) | 1             | 2<br>N/        | 3<br>A | HP24C0-4         |
|                | <b>15" Signature Series</b><br>HP15BS-4                            | 14-7/8″ x 24″ x 34-1/4″                  | 2 full-extension<br>wine shelves, 1<br>full-extenstion shelf | 2.8 cu. ft. | 33° - 48°F                                 | 1             | 2<br>N//       | 3<br>A | HP15BO-4         |
|                | 24" Signature Series<br>HP24BS-4                                   | 23-7/8″ x 24″ x 34-1/4″                  | 2 full-extension<br>wine shelves, 1<br>full-extenstion shelf | 5.2 cu. ft. | 33° - 48°F                                 | 1             | 2<br>N//       | 3<br>A | HP24B0-4         |
|                | Signature Series Sottile<br>HH24BS-4                               | 23-7/8″ x 18″ x 32″                      | 2 full-extension<br>wine shelves, 1<br>full-extenstion shelf | 3.1 cu. ft. | 33° - 48°F                                 | 1             | 2<br>N//       | 3<br>A | HH24B0-4         |
| ***            | <b>24″ C-Series</b><br>HC24BB-4                                    | 23-7/8" x 24" x 34-1/4"                  | 2 full-extension<br>wine shelves, 1<br>full-extenstion shelf | 5.2 cu. ft. | 33° - 48°F                                 | 1             | 2<br>N//       | 3<br>A | N/A              |
|                | <b>24" ADA-Compliant Series</b><br>HA24BB-4                        | 23-7/8″ x 24″ x 32″                      | 2 full-extension<br>wine shelves, 1<br>full-extenstion shelf | 4.8 cu. ft. | 33° - 48°F                                 | 1             | 2<br>N//       | 3<br>A | N/A              |
| 2005           | <b>15" Signature Series</b><br>HP15WS-4                            | 14-7/8″ x 24″ x 34-1/4″                  | 5 full-extension<br>wine shelves                             | 2.8 cu. ft. | 45° - 65°F                                 | 1             | 2<br>N//       | 3<br>A | HP15W0-4         |
|                | 24" Signature Series<br>( <i>Single Zone)</i><br>HP24WS-4          | 23-7/8" x 24" x 34-1/4"                  | 5 full-extension wine shelves                                | 5.2 cu. ft. | 45° - 65°F                                 | 1             | 2<br>N//       | 3<br>A | HP24W0-4         |
|                | 24" Signature Series<br>( <i>Two Zone</i> )<br>HP24DS-4            | 23-7/8″ x 24″ x 34-1/4″                  | 2 (Upper) + 2-1/2<br>(Lower) full-extension<br>wine shelves  | 5.0 cu. ft. | Lower (45°-60°) /<br>Upper 51°-65°)        | 1             | 2<br>N//       | 3<br>A | HP24D0-4         |
|                | Signature Series Sottile<br>HH24WS-4                               | 23-7/8″ x 18″ x 32″                      | 4 full-extension<br>wine shelves                             | 3.1 cu. ft. | 45° - 65°F                                 | 1             | 2<br>N//       | 3<br>A | HH24W0-4         |
|                | <b>24″ C-Series</b><br>HC24WB-4                                    | 23-7/8″ x 24″ x 34-1/4″                  | 5 full-extension<br>wine shelves                             | 5.2 cu. ft. | 45° - 65°F                                 | 1             | 2<br>N//       | 3      | N/A              |
| 翻              | <b>24" ADA-Compliant Series</b><br>HA24WB-4                        | 23-7/8″ x 24″ x 32″                      | 4 full-extension<br>wine shelves                             | 4.8 cu. ft. | 45° - 65°F                                 | 1             | 2<br>N//       | 3<br>A | N/A              |