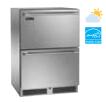

## FREEZER / REFRIGERATOR DRAWERS

- Store fresh and frozen food at their appropriate temperatures
- Top drawer deep enough to accommodate milk gallon or other tall items
- Separate zones means no transfer of too-cold temperatures to the top compartment

24" Signature Series Dual-Zone Outdoor Freezer/ Refrigerator Drawers (model HP24ZO-4-5DL shown)

TOP ZONE

45°F - 65°F

BOTTOM ZONE

#### YES, YOU CAN STORE ICE CREAM AND FRESH BERRIES IN THE SAME 24" FOOTPRINT

You read that correctly. **Perlick's exclusive Dual-Zone Freezer/Refrigerator Drawers** feature two independently-controlled temperature zones. The top drawer is refrigerator temperature, and is deep enough to store a gallon of milk. The freezer drawer below is perfect for storing a variety of frozen goods, including that secret stash of ice cream.