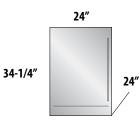

Template available to create a matching overlay toe kick

| Model & Series |                                                                    | <b>Overall Dimensions</b><br>(W x D x H) | <b>Shelving</b><br>(door models only)                        | Capacity    | Temperature<br>Range                       | Door<br>Avail | Styles<br>able |        | Outdoor<br>Model |
|----------------|--------------------------------------------------------------------|------------------------------------------|--------------------------------------------------------------|-------------|--------------------------------------------|---------------|----------------|--------|------------------|
|                | <b>15" Signature Series</b><br>HP15RS-4                            | 14-7/8″ x 24″ x 34-1/4″                  | 2 full-extension<br>pullout shelves                          | 2.8 cu. ft. | 33° - 42°F                                 | 1             | 2              | 3<br>6 | HP15R0-4         |
|                | <b>24″ Signature Series</b><br>HP24RS-4                            | 23-7/8″ x 24″ x 34-1/4″                  | 2 full-extension<br>pullout shelves                          | 5.2 cu. ft. | 33° - 42°F                                 | 1             | 2              | 3      | HP24R0-4         |
|                | Signature Series Sottile<br>HH24RS-4                               | 23-7/8″ x 18″ x 32″                      | 2 full-extension<br>pullout shelves                          | 3.1 cu. ft. | 33° - 42°F                                 | 4             | 2<br>N//       | 3      | HH24R0-4         |
|                | <b>24″ C-Series</b><br>HC24RB-4                                    | 23-7/8″ x 24″ x 34-1/4″                  | 2 full-extension<br>pullout shelves                          | 5.2 cu. ft. | 33° - 42°F                                 | 4             | 2              |        | HC24RO-4         |
|                | <b>24" ADA-Compliant Series</b><br>HA24RB-4                        | 23-7/8″ x 24″ x 32″                      | 2 full-extension<br>pullout shelves                          | 4.8 cu. ft. | 33° - 42°F                                 | 1             | 2              | 3      | N/A              |
| 6              | 24" Signature Series<br>(Freezer/Refrigerator Drawers)<br>HP24ZS-4 | 23-7/8" x 24" x 34-1/4"                  | N/A                                                          | 5.0 cu. ft. | Lower (-10°-10°) /<br>Upper 30°-42°)       |               | N/A<br>5       | 6      | HP24Z0-4         |
|                | 24" Signature Series<br>(Refrigerator/Wine Reserve)<br>HP24CS-4    | 23-7/8″ x 24″ x 34-1/4″                  | 2 full-extension<br>wine shelves, 1<br>full-extenstion shelf | 5.0 cu. ft. | Lower (33° - 42°F) /<br>Upper (45° - 65°F) | 1             | 2<br>N/        | 3<br>A | HP24C0-4         |
|                | <b>15" Signature Series</b><br>HP15BS-4                            | 14-7/8″ x 24″ x 34-1/4″                  | 2 full-extension<br>wine shelves, 1<br>full-extenstion shelf | 2.8 cu. ft. | 33° - 48°F                                 | 1             | 2<br>N//       | 3<br>A | HP15BO-4         |
|                | 24" Signature Series<br>HP24BS-4                                   | 23-7/8″ x 24″ x 34-1/4″                  | 2 full-extension<br>wine shelves, 1<br>full-extenstion shelf | 5.2 cu. ft. | 33° - 48°F                                 | 1             | 2<br>N//       | 3<br>A | HP24B0-4         |
|                | Signature Series Sottile<br>HH24BS-4                               | 23-7/8″ x 18″ x 32″                      | 2 full-extension<br>wine shelves, 1<br>full-extenstion shelf | 3.1 cu. ft. | 33° - 48°F                                 | 1             | 2<br>N//       | 3<br>A | HH24B0-4         |
| ***            | <b>24″ C-Series</b><br>HC24BB-4                                    | 23-7/8" x 24" x 34-1/4"                  | 2 full-extension<br>wine shelves, 1<br>full-extenstion shelf | 5.2 cu. ft. | 33° - 48°F                                 | 1             | 2<br>N//       | 3<br>A | N/A              |
|                | <b>24" ADA-Compliant Series</b><br>HA24BB-4                        | 23-7/8″ x 24″ x 32″                      | 2 full-extension<br>wine shelves, 1<br>full-extenstion shelf | 4.8 cu. ft. | 33° - 48°F                                 | 1             | 2<br>N//       | 3<br>A | N/A              |
| 2005           | <b>15" Signature Series</b><br>HP15WS-4                            | 14-7/8″ x 24″ x 34-1/4″                  | 5 full-extension<br>wine shelves                             | 2.8 cu. ft. | 45° - 65°F                                 | 1             | 2<br>N//       | 3<br>A | HP15W0-4         |
|                | 24" Signature Series<br>( <i>Single Zone)</i><br>HP24WS-4          | 23-7/8" x 24" x 34-1/4"                  | 5 full-extension wine shelves                                | 5.2 cu. ft. | 45° - 65°F                                 | 1             | 2<br>N//       | 3<br>A | HP24W0-4         |
|                | 24" Signature Series<br>( <i>Two Zone</i> )<br>HP24DS-4            | 23-7/8″ x 24″ x 34-1/4″                  | 2 (Upper) + 2-1/2<br>(Lower) full-extension<br>wine shelves  | 5.0 cu. ft. | Lower (45°-60°) /<br>Upper 51°-65°)        | 1             | 2<br>N//       | 3<br>A | HP24D0-4         |
|                | Signature Series Sottile<br>HH24WS-4                               | 23-7/8″ x 18″ x 32″                      | 4 full-extension<br>wine shelves                             | 3.1 cu. ft. | 45° - 65°F                                 | 1             | 2<br>N//       | 3<br>A | HH24W0-4         |
|                | <b>24″ C-Series</b><br>HC24WB-4                                    | 23-7/8″ x 24″ x 34-1/4″                  | 5 full-extension<br>wine shelves                             | 5.2 cu. ft. | 45° - 65°F                                 | 1             | 2<br>N//       | 3      | N/A              |
| 翻              | <b>24" ADA-Compliant Series</b><br>HA24WB-4                        | 23-7/8″ x 24″ x 32″                      | 4 full-extension<br>wine shelves                             | 4.8 cu. ft. | 45° - 65°F                                 | 1             | 2<br>N//       | 3<br>A | N/A              |