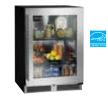

WINE RESERVES

BEER DISPENSERS

ICE MAKERS

17 I

The elegance of a wine reserve meets the practicality of a refrigerator with Perlick's full line of beverage centers. With storage for up to 16 bottles of your favorite wine and storage for a variety of canned and bottled beverages below, the Perlick beverage center keeps refreshments cold anywhere inside - or outside - the home.

#### For Show and Strength

Glass doors feature Low E, Argon filled dual-pane thermal glass with UV resistant coating to limit energy transfer through glass and add increased strength indoors or out

#### **RAPIDcool Technology**

All models feature Perlick's exclusive RAPIDcool forced-air refrigeration system for unmatched cooling capabilities and temperature control

For **product specs and quick reference**, see page 26