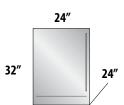

24" SIGNATURE SERIES (Single Zone Models)

-1 Stainless Steel Solid Door -2 Fully Integrated Solid Door \*

-4 Stainless Steel Glass Door -4 Fully Integrated Glass Door \*

-5 Stainless Steel Drawers -6 Fully Integrated Drawers \*

Template available to create a matching overlay toe kick

| Model & Series |                                                                    | <b>Overall Dimensions</b><br>(W x D x H) | <b>Shelving</b><br>(door models only)                        | Capacity    | Temperature<br>Range                       | Door<br>Avail | Styles<br>able |        | Outdoor<br>Model |
|----------------|--------------------------------------------------------------------|------------------------------------------|--------------------------------------------------------------|-------------|--------------------------------------------|---------------|----------------|--------|------------------|
|                | <b>15" Signature Series</b><br>HP15RS-4                            | 14-7/8″ x 24″ x 34-1/4″                  | 2 full-extension<br>pullout shelves                          | 2.8 cu. ft. | 33° - 42°F                                 | 1             | 2              | 3<br>6 | HP15R0-4         |
|                | <b>24″ Signature Series</b><br>HP24RS-4                            | 23-7/8″ x 24″ x 34-1/4″                  | 2 full-extension<br>pullout shelves                          | 5.2 cu. ft. | 33° - 42°F                                 | 1             | 2              | 3      | HP24R0-4         |
|                | Signature Series Sottile<br>HH24RS-4                               | 23-7/8″ x 18″ x 32″                      | 2 full-extension<br>pullout shelves                          | 3.1 cu. ft. | 33° - 42°F                                 | 4             | 2<br>N//       | 3      | HH24R0-4         |
|                | <b>24″ C-Series</b><br>HC24RB-4                                    | 23-7/8″ x 24″ x 34-1/4″                  | 2 full-extension<br>pullout shelves                          | 5.2 cu. ft. | 33° - 42°F                                 | 4             | 2              |        | HC24RO-4         |
|                | <b>24" ADA-Compliant Series</b><br>HA24RB-4                        | 23-7/8″ x 24″ x 32″                      | 2 full-extension<br>pullout shelves                          | 4.8 cu. ft. | 33° - 42°F                                 | 1             | 2              | 3      | N/A              |
| 6              | 24" Signature Series<br>(Freezer/Refrigerator Drawers)<br>HP24ZS-4 | 23-7/8" x 24" x 34-1/4"                  | N/A                                                          | 5.0 cu. ft. | Lower (-10°-10°) /<br>Upper 30°-42°)       |               | N/A<br>5       | 6      | HP24Z0-4         |
|                | 24" Signature Series<br>(Refrigerator/Wine Reserve)<br>HP24CS-4    | 23-7/8″ x 24″ x 34-1/4″                  | 2 full-extension<br>wine shelves, 1<br>full-extenstion shelf | 5.0 cu. ft. | Lower (33° - 42°F) /<br>Upper (45° - 65°F) | 1             | 2<br>N/        | 3<br>A | HP24C0-4         |
|                | <b>15" Signature Series</b><br>HP15BS-4                            | 14-7/8″ x 24″ x 34-1/4″                  | 2 full-extension<br>wine shelves, 1<br>full-extenstion shelf | 2.8 cu. ft. | 33° - 48°F                                 | 1             | 2<br>N//       | 3<br>A | HP15BO-4         |
|                | 24" Signature Series<br>HP24BS-4                                   | 23-7/8″ x 24″ x 34-1/4″                  | 2 full-extension<br>wine shelves, 1<br>full-extenstion shelf | 5.2 cu. ft. | 33° - 48°F                                 | 1             | 2<br>N//       | 3<br>A | HP24B0-4         |
|                | Signature Series Sottile<br>HH24BS-4                               | 23-7/8″ x 18″ x 32″                      | 2 full-extension<br>wine shelves, 1<br>full-extenstion shelf | 3.1 cu. ft. | 33° - 48°F                                 | 1             | 2<br>N//       | 3<br>A | HH24B0-4         |
| ***            | <b>24″ C-Series</b><br>HC24BB-4                                    | 23-7/8" x 24" x 34-1/4"                  | 2 full-extension<br>wine shelves, 1<br>full-extenstion shelf | 5.2 cu. ft. | 33° - 48°F                                 | 1             | 2<br>N//       | 3<br>A | N/A              |
|                | <b>24" ADA-Compliant Series</b><br>HA24BB-4                        | 23-7/8″ x 24″ x 32″                      | 2 full-extension<br>wine shelves, 1<br>full-extenstion shelf | 4.8 cu. ft. | 33° - 48°F                                 | 1             | 2<br>N//       | 3<br>A | N/A              |
| 2005           | <b>15" Signature Series</b><br>HP15WS-4                            | 14-7/8″ x 24″ x 34-1/4″                  | 5 full-extension<br>wine shelves                             | 2.8 cu. ft. | 45° - 65°F                                 | 1             | 2<br>N//       | 3<br>A | HP15W0-4         |
|                | 24" Signature Series<br>( <i>Single Zone)</i><br>HP24WS-4          | 23-7/8" x 24" x 34-1/4"                  | 5 full-extension wine shelves                                | 5.2 cu. ft. | 45° - 65°F                                 | 1             | 2<br>N//       | 3<br>A | HP24W0-4         |
|                | 24" Signature Series<br>( <i>Two Zone</i> )<br>HP24DS-4            | 23-7/8″ x 24″ x 34-1/4″                  | 2 (Upper) + 2-1/2<br>(Lower) full-extension<br>wine shelves  | 5.0 cu. ft. | Lower (45°-60°) /<br>Upper 51°-65°)        | 1             | 2<br>N//       | 3<br>A | HP24D0-4         |
|                | Signature Series Sottile<br>HH24WS-4                               | 23-7/8″ x 18″ x 32″                      | 4 full-extension<br>wine shelves                             | 3.1 cu. ft. | 45° - 65°F                                 | 1             | 2<br>N//       | 3<br>A | HH24W0-4         |
|                | <b>24″ C-Series</b><br>HC24WB-4                                    | 23-7/8″ x 24″ x 34-1/4″                  | 5 full-extension<br>wine shelves                             | 5.2 cu. ft. | 45° - 65°F                                 | 1             | 2<br>N//       | 3      | N/A              |
| 翻              | <b>24" ADA-Compliant Series</b><br>HA24WB-4                        | 23-7/8″ x 24″ x 32″                      | 4 full-extension<br>wine shelves                             | 4.8 cu. ft. | 45° - 65°F                                 | 1             | 2<br>N//       | 3<br>A | N/A              |