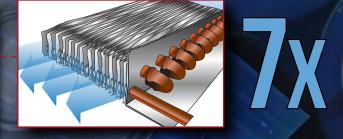

# THE MOST INNOVATIVE REFRIGERATION SYSTEM IN THE INDUSTRY

Perlick has refrigeration down to a science. With a century's worth of experience in designing, engineering, and manufacturing bar and beverage refrigeration for the commercial market, we've mastered the art of building cutting edge refrigeration systems that balance power and precision. All Perlick models boast RAPIDcool forced-air refrigeration, providing the industry's most energy efficient cooling with up to 70% faster cooling speeds than leading competitors with up to 30% less noise. Read on to learn how Perlick compares to competitor refrigeration systems.

# PERLICK RAPIDCOOL FORCED-AIR REFRIGERATION

AIR IS BLOWN WITH A POWERFUL FAN THROUGH THOUSANDS OF ALUMINUM FINS, PROVIDING SUPERIOR COOLING WITH 7X THE COOLING SURFACE COMPARED TO COLD PLATE MODELS

# COMPETITOR COLD PLATE REFRIGERATION

AIR IS BLOWN OVER A THIN ALUMINUM SHEET KNOWN AS A COLD PLATE