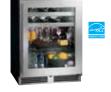

WINE RESERVES

BEER DISPENSERS

ICE MAKERS

17 I

The elegance of a wine reserve meets the practicality of a refrigerator with Perlick's full line of beverage centers. With storage for up to 16 bottles of your favorite wine and storage for a variety of canned and bottled beverages below, the Perlick beverage center keeps refreshments cold anywhere inside - or outside - the home.

# WINE RESERVES

Whether you are a wine novice or a collector of the finest vintages, Perlick has the answer for the storage and service of your prized bottles of wine. Store up to 45 bottles of your favorite wine in the Perlick patented 24" Signature Series Wine Reserve, or keep a small collection of 20 bottles on hand for gatherings in our 15" Signature Series Wine Reserve.