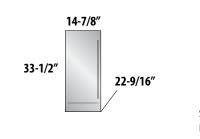

Template available to create a matching overlay toe kick

| Model & Series |                                                                    | <b>Overall Dimensions</b><br>(W x D x H) | <b>Shelving</b><br>(door models only)                        | Capacity    | Temperature<br>Range                       | Door<br>Avail | Styles<br>able |        | Outdoor<br>Model |
|----------------|--------------------------------------------------------------------|------------------------------------------|--------------------------------------------------------------|-------------|--------------------------------------------|---------------|----------------|--------|------------------|
|                | <b>15" Signature Series</b><br>HP15RS-4                            | 14-7/8″ x 24″ x 34-1/4″                  | 2 full-extension<br>pullout shelves                          | 2.8 cu. ft. | 33° - 42°F                                 | 1             | 2              | 3<br>6 | HP15R0-4         |
|                | <b>24″ Signature Series</b><br>HP24RS-4                            | 23-7/8″ x 24″ x 34-1/4″                  | 2 full-extension<br>pullout shelves                          | 5.2 cu. ft. | 33° - 42°F                                 | 1             | 2              | 3      | HP24R0-4         |
|                | Signature Series Sottile<br>HH24RS-4                               | 23-7/8″ x 18″ x 32″                      | 2 full-extension<br>pullout shelves                          | 3.1 cu. ft. | 33° - 42°F                                 | 4             | 2<br>N//       | 3      | HH24R0-4         |
|                | <b>24″ C-Series</b><br>HC24RB-4                                    | 23-7/8″ x 24″ x 34-1/4″                  | 2 full-extension<br>pullout shelves                          | 5.2 cu. ft. | 33° - 42°F                                 | 4             | 2              |        | HC24RO-4         |
|                | <b>24" ADA-Compliant Series</b><br>HA24RB-4                        | 23-7/8″ x 24″ x 32″                      | 2 full-extension<br>pullout shelves                          | 4.8 cu. ft. | 33° - 42°F                                 | 1             | 2              | 3      | N/A              |
| 6              | 24" Signature Series<br>(Freezer/Refrigerator Drawers)<br>HP24ZS-4 | 23-7/8" x 24" x 34-1/4"                  | N/A                                                          | 5.0 cu. ft. | Lower (-10°-10°) /<br>Upper 30°-42°)       |               | N/A<br>5       | 6      | HP24Z0-4         |
|                | 24" Signature Series<br>(Refrigerator/Wine Reserve)<br>HP24CS-4    | 23-7/8″ x 24″ x 34-1/4″                  | 2 full-extension<br>wine shelves, 1<br>full-extenstion shelf | 5.0 cu. ft. | Lower (33° - 42°F) /<br>Upper (45° - 65°F) | 1             | 2<br>N/        | 3<br>A | HP24C0-4         |
|                | <b>15" Signature Series</b><br>HP15BS-4                            | 14-7/8″ x 24″ x 34-1/4″                  | 2 full-extension<br>wine shelves, 1<br>full-extenstion shelf | 2.8 cu. ft. | 33° - 48°F                                 | 1             | 2<br>N//       | 3<br>A | HP15BO-4         |
|                | 24" Signature Series<br>HP24BS-4                                   | 23-7/8″ x 24″ x 34-1/4″                  | 2 full-extension<br>wine shelves, 1<br>full-extenstion shelf | 5.2 cu. ft. | 33° - 48°F                                 | 1             | 2<br>N//       | 3<br>A | HP24B0-4         |
|                | Signature Series Sottile<br>HH24BS-4                               | 23-7/8″ x 18″ x 32″                      | 2 full-extension<br>wine shelves, 1<br>full-extenstion shelf | 3.1 cu. ft. | 33° - 48°F                                 | 1             | 2<br>N//       | 3<br>A | HH24B0-4         |
| ***            | <b>24″ C-Series</b><br>HC24BB-4                                    | 23-7/8" x 24" x 34-1/4"                  | 2 full-extension<br>wine shelves, 1<br>full-extenstion shelf | 5.2 cu. ft. | 33° - 48°F                                 | 1             | 2<br>N//       | 3<br>A | N/A              |
|                | <b>24" ADA-Compliant Series</b><br>HA24BB-4                        | 23-7/8″ x 24″ x 32″                      | 2 full-extension<br>wine shelves, 1<br>full-extenstion shelf | 4.8 cu. ft. | 33° - 48°F                                 | 1             | 2<br>N//       | 3<br>A | N/A              |
| 2005           | <b>15" Signature Series</b><br>HP15WS-4                            | 14-7/8″ x 24″ x 34-1/4″                  | 5 full-extension<br>wine shelves                             | 2.8 cu. ft. | 45° - 65°F                                 | 1             | 2<br>N//       | 3<br>A | HP15W0-4         |
|                | 24" Signature Series<br>( <i>Single Zone)</i><br>HP24WS-4          | 23-7/8" x 24" x 34-1/4"                  | 5 full-extension wine shelves                                | 5.2 cu. ft. | 45° - 65°F                                 | 1             | 2<br>N//       | 3<br>A | HP24W0-4         |
|                | 24" Signature Series<br>( <i>Two Zone</i> )<br>HP24DS-4            | 23-7/8″ x 24″ x 34-1/4″                  | 2 (Upper) + 2-1/2<br>(Lower) full-extension<br>wine shelves  | 5.0 cu. ft. | Lower (45°-60°) /<br>Upper 51°-65°)        | 1             | 2<br>N//       | 3<br>A | HP24D0-4         |
|                | Signature Series Sottile<br>HH24WS-4                               | 23-7/8″ x 18″ x 32″                      | 4 full-extension<br>wine shelves                             | 3.1 cu. ft. | 45° - 65°F                                 | 1             | 2<br>N//       | 3<br>A | HH24W0-4         |
|                | <b>24″ C-Series</b><br>HC24WB-4                                    | 23-7/8″ x 24″ x 34-1/4″                  | 5 full-extension<br>wine shelves                             | 5.2 cu. ft. | 45° - 65°F                                 | 1             | 2<br>N//       | 3      | N/A              |
| 翻              | <b>24" ADA-Compliant Series</b><br>HA24WB-4                        | 23-7/8″ x 24″ x 32″                      | 4 full-extension<br>wine shelves                             | 4.8 cu. ft. | 45° - 65°F                                 | 1             | 2<br>N//       | 3<br>A | N/A              |