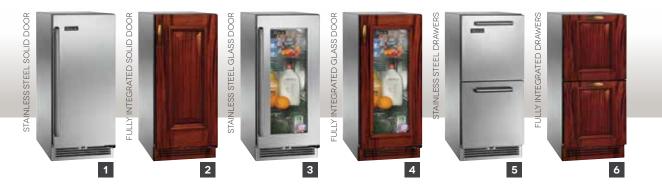

### DOOR STYLES FOR EVERY DESIGN

Perlick offers a variety of door styles to complement any design. The numbered image above coordinates with the 'Door Styles Available' column in the Quick Reference chart. All doors are available hinged left or right, and fully integrated overlay panels comes ready to accept a custom panel from your millworker to create a seamless look with cabinetry. ICE MAKERS

BEER DISPENSERS

Industry Exclusive convertible door design allows all doors to be converted to overlay from stainless steel

• All doors are field reversible with accessory hinge kit (excluding ice maker models)

Template available to create a matching overlay toe kick

| Model & Series |                                                                    | <b>Overall Dimensions</b><br>(W x D x H) | <b>Shelving</b><br>(door models only)                        | Capacity    | Temperature<br>Range                       | Door<br>Avail | Styles<br>able |        | Outdoor<br>Model |
|----------------|--------------------------------------------------------------------|------------------------------------------|--------------------------------------------------------------|-------------|--------------------------------------------|---------------|----------------|--------|------------------|
|                | <b>15" Signature Series</b><br>HP15RS-4                            | 14-7/8″ x 24″ x 34-1/4″                  | 2 full-extension<br>pullout shelves                          | 2.8 cu. ft. | 33° - 42°F                                 | 1             | 2              | 3<br>6 | HP15R0-4         |
|                | <b>24″ Signature Series</b><br>HP24RS-4                            | 23-7/8″ x 24″ x 34-1/4″                  | 2 full-extension<br>pullout shelves                          | 5.2 cu. ft. | 33° - 42°F                                 | 1             | 2              | 3      | HP24R0-4         |
|                | Signature Series Sottile<br>HH24RS-4                               | 23-7/8″ x 18″ x 32″                      | 2 full-extension<br>pullout shelves                          | 3.1 cu. ft. | 33° - 42°F                                 | 4             | 2<br>N//       | 3      | HH24R0-4         |
|                | <b>24″ C-Series</b><br>HC24RB-4                                    | 23-7/8″ x 24″ x 34-1/4″                  | 2 full-extension<br>pullout shelves                          | 5.2 cu. ft. | 33° - 42°F                                 | 4             | 2              |        | HC24RO-4         |
|                | <b>24" ADA-Compliant Series</b><br>HA24RB-4                        | 23-7/8″ x 24″ x 32″                      | 2 full-extension<br>pullout shelves                          | 4.8 cu. ft. | 33° - 42°F                                 | 1             | 2              | 3      | N/A              |
| 6              | 24" Signature Series<br>(Freezer/Refrigerator Drawers)<br>HP24ZS-4 | 23-7/8" x 24" x 34-1/4"                  | N/A                                                          | 5.0 cu. ft. | Lower (-10°-10°) /<br>Upper 30°-42°)       |               | N/A<br>5       | 6      | HP24Z0-4         |
|                | 24" Signature Series<br>(Refrigerator/Wine Reserve)<br>HP24CS-4    | 23-7/8″ x 24″ x 34-1/4″                  | 2 full-extension<br>wine shelves, 1<br>full-extenstion shelf | 5.0 cu. ft. | Lower (33° - 42°F) /<br>Upper (45° - 65°F) | 1             | 2<br>N/        | 3<br>A | HP24C0-4         |
|                | <b>15" Signature Series</b><br>HP15BS-4                            | 14-7/8″ x 24″ x 34-1/4″                  | 2 full-extension<br>wine shelves, 1<br>full-extenstion shelf | 2.8 cu. ft. | 33° - 48°F                                 | 1             | 2<br>N//       | 3<br>A | HP15BO-4         |
|                | 24" Signature Series<br>HP24BS-4                                   | 23-7/8″ x 24″ x 34-1/4″                  | 2 full-extension<br>wine shelves, 1<br>full-extenstion shelf | 5.2 cu. ft. | 33° - 48°F                                 | 1             | 2<br>N//       | 3<br>A | HP24B0-4         |
|                | Signature Series Sottile<br>HH24BS-4                               | 23-7/8″ x 18″ x 32″                      | 2 full-extension<br>wine shelves, 1<br>full-extenstion shelf | 3.1 cu. ft. | 33° - 48°F                                 | 1             | 2<br>N//       | 3<br>A | HH24B0-4         |
| ***            | <b>24″ C-Series</b><br>HC24BB-4                                    | 23-7/8" x 24" x 34-1/4"                  | 2 full-extension<br>wine shelves, 1<br>full-extenstion shelf | 5.2 cu. ft. | 33° - 48°F                                 | 1             | 2<br>N//       | 3<br>A | N/A              |
|                | <b>24" ADA-Compliant Series</b><br>HA24BB-4                        | 23-7/8″ x 24″ x 32″                      | 2 full-extension<br>wine shelves, 1<br>full-extenstion shelf | 4.8 cu. ft. | 33° - 48°F                                 | 1             | 2<br>N//       | 3<br>A | N/A              |
| 2005           | <b>15" Signature Series</b><br>HP15WS-4                            | 14-7/8″ x 24″ x 34-1/4″                  | 5 full-extension<br>wine shelves                             | 2.8 cu. ft. | 45° - 65°F                                 | 1             | 2<br>N//       | 3<br>A | HP15W0-4         |
|                | 24" Signature Series<br>( <i>Single Zone)</i><br>HP24WS-4          | 23-7/8" x 24" x 34-1/4"                  | 5 full-extension wine shelves                                | 5.2 cu. ft. | 45° - 65°F                                 | 1             | 2<br>N//       | 3<br>A | HP24W0-4         |
|                | 24" Signature Series<br>( <i>Two Zone</i> )<br>HP24DS-4            | 23-7/8″ x 24″ x 34-1/4″                  | 2 (Upper) + 2-1/2<br>(Lower) full-extension<br>wine shelves  | 5.0 cu. ft. | Lower (45°-60°) /<br>Upper 51°-65°)        | 1             | 2<br>N//       | 3<br>A | HP24D0-4         |
|                | Signature Series Sottile<br>HH24WS-4                               | 23-7/8″ x 18″ x 32″                      | 4 full-extension<br>wine shelves                             | 3.1 cu. ft. | 45° - 65°F                                 | 1             | 2<br>N//       | 3<br>A | HH24W0-4         |
|                | <b>24″ C-Series</b><br>HC24WB-4                                    | 23-7/8″ x 24″ x 34-1/4″                  | 5 full-extension<br>wine shelves                             | 5.2 cu. ft. | 45° - 65°F                                 | 1             | 2<br>N//       | 3      | N/A              |
| 翻              | <b>24" ADA-Compliant Series</b><br>HA24WB-4                        | 23-7/8″ x 24″ x 32″                      | 4 full-extension<br>wine shelves                             | 4.8 cu. ft. | 45° - 65°F                                 | 1             | 2<br>N//       | 3<br>A | N/A              |