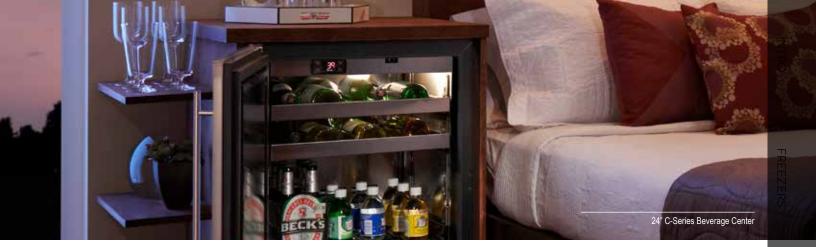

MODEL INFC UICK REF.

BEER DISPENSERS

ICE MAKERS

When it comes to stylish freezer solutions, Perlick has thought of it all. Quiet, powerful and energy efficient, all Perlick freezers - including the all new Signature Series Dual-Zone Freezer/Refrigerator Drawers - feature forced-air refrigeration and maintenance-free defrosting. We're all about the 'set it and forget it' mentality.

#### **Maintenance-Free**

Maintenance-free defrosting makes owning and maintaining Perlick freezers simple

#### The Beauty of Stainless

Perlick's sleek stainless steel interiors are easy to clean and resistant to odors, stains and mold - it's what the professionals demand in their kitchens

#### **Precision and Control**

Perlick's state-of-the-art digital controller provides precise temperature readout and adjusts automatically for temperature consistency, and an audible door alarm warns user if door is held open