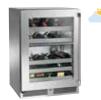

# WINE RESERVES

Whether you are a wine novice or a collector of the finest vintages, Perlick has the answer for the storage and service of your prized bottles of wine. Store up to 45 bottles of your favorite wine in the Perlick patented 24" Signature Series Wine Reserve, or keep a small collection of 20 bottles on hand for gatherings in our 15" Signature Series Wine Reserve.

#### For Show and Strength

Glass doors feature Low E, Argon filled dual-pane thermal glass with UV resistant coating to limit energy transfer through glass and add increased strength - indoors or out

#### **RAPIDcool Technology**

All models feature Perlick's exclusive RAPIDcool forced-air refrigeration system for unmatched cooling capabilities and temperature control

#### **Unmatched Shelving**

Perlick's exclusive Full Extension Flex Shelves pull completely out of the cabinet to make stocking and retrieving wine bottles easy. Stainless steel ball-bearing glides provide smooth movement in and out of cabinet even when fully stocked.