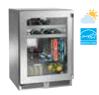

WINE RESERVES

BEER DISPENSERS

ICE MAKERS

17 I

The elegance of a wine reserve meets the practicality of a refrigerator with Perlick's full line of beverage centers. With storage for up to 16 bottles of your favorite wine and storage for a variety of canned and bottled beverages below, the Perlick beverage center keeps refreshments cold anywhere inside - or outside - the home.

#### For Show and Strength

Glass doors feature Low E, Argon filled dual-pane thermal glass with UV resistant coating to limit energy transfer through glass and add increased strength indoors or out

#### **RAPIDcool Technology**

All models feature Perlick's exclusive RAPIDcool forced-air refrigeration system for unmatched cooling capabilities and temperature control

For **product specs and quick reference**, see page 26

#### **Unmatched Shelving**

Perlick's exclusive Full Extension Shelves pull completely out of the cabinet to make stocking and retrieving product easy. Stainless steel ball-bearing glides provide smooth movement in and out of cabinet even when fully stocked.