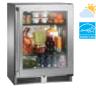

#### 24" ADA-COMPLIANT SERIES

11

In

-2 Fully Integrated Solid Door \*

-5 Stainless Steel Drawers -6 Fully Integrated Drawers \*

\* This model comes ready to accept custom panel

Perlick proudly offers the industry's widest selection of undercounter refrigerators, making it easier than ever to add point-of-use refrigeration to anywhere inside - or outside - the home. Stainless steel interiors and whisper quiet operation makes Perlick the perfect choice for all of your favorite foods and beverages.

#### 24" ADA-COMPLIANT SERIES

-1 Stainless Steel Solid Door -2 Fully Integrated Solid Door \*

-4 Stainless Steel Glass Door -4 Fully Integrated Glass Door \*

-5 Stainless Steel Drawers -6 Fully Integrated Drawers \*

#### 24" ADA-COMPLIANT SERIES

-1 Stainless Steel Solid Door

-2 Fully Integrated Solid Door \*

-1 Stainless Steel Solid Door -2 Fully Integrated Solid Door \*

-4 Stainless Steel Glass Door

-4 Fully Integrated Glass Door \*