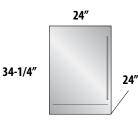

Template available to create a matching overlay toe kick

| Model & Series |                                                                    | <b>Overall Dimensions</b><br>(W x D x H) | <b>Shelving</b><br>(door models only)                        | Capacity    | Temperature<br>Range                       | Door<br>Avail | Styles<br>able |        | Outdoor<br>Model |
|----------------|--------------------------------------------------------------------|------------------------------------------|--------------------------------------------------------------|-------------|--------------------------------------------|---------------|----------------|--------|------------------|
|                | <b>15" Signature Series</b><br>HP15RS-4                            | 14-7/8″ x 24″ x 34-1/4″                  | 2 full-extension<br>pullout shelves                          | 2.8 cu. ft. | 33° - 42°F                                 | 1             | 2              | 3<br>6 | HP15R0-4         |
|                | <b>24″ Signature Series</b><br>HP24RS-4                            | 23-7/8″ x 24″ x 34-1/4″                  | 2 full-extension<br>pullout shelves                          | 5.2 cu. ft. | 33° - 42°F                                 | 1             | 2              | 3      | HP24R0-4         |
|                | Signature Series Sottile<br>HH24RS-4                               | 23-7/8″ x 18″ x 32″                      | 2 full-extension<br>pullout shelves                          | 3.1 cu. ft. | 33° - 42°F                                 | 4             | 2<br>N//       | 3      | HH24R0-4         |
|                | <b>24″ C-Series</b><br>HC24RB-4                                    | 23-7/8″ x 24″ x 34-1/4″                  | 2 full-extension<br>pullout shelves                          | 5.2 cu. ft. | 33° - 42°F                                 | 4             | 2              |        | HC24RO-4         |
|                | <b>24" ADA-Compliant Series</b><br>HA24RB-4                        | 23-7/8″ x 24″ x 32″                      | 2 full-extension<br>pullout shelves                          | 4.8 cu. ft. | 33° - 42°F                                 | 1             | 2              | 3      | N/A              |
| 6              | 24" Signature Series<br>(Freezer/Refrigerator Drawers)<br>HP24ZS-4 | 23-7/8" x 24" x 34-1/4"                  | N/A                                                          | 5.0 cu. ft. | Lower (-10°-10°) /<br>Upper 30°-42°)       |               | N/A<br>5       | 6      | HP24Z0-4         |
|                | 24" Signature Series<br>(Refrigerator/Wine Reserve)<br>HP24CS-4    | 23-7/8″ x 24″ x 34-1/4″                  | 2 full-extension<br>wine shelves, 1<br>full-extenstion shelf | 5.0 cu. ft. | Lower (33° - 42°F) /<br>Upper (45° - 65°F) | 1             | 2<br>N/        | 3<br>A | HP24C0-4         |
|                | <b>15" Signature Series</b><br>HP15BS-4                            | 14-7/8″ x 24″ x 34-1/4″                  | 2 full-extension<br>wine shelves, 1<br>full-extenstion shelf | 2.8 cu. ft. | 33° - 48°F                                 | 1             | 2<br>N//       | 3<br>A | HP15BO-4         |
|                | 24" Signature Series<br>HP24BS-4                                   | 23-7/8″ x 24″ x 34-1/4″                  | 2 full-extension<br>wine shelves, 1<br>full-extenstion shelf | 5.2 cu. ft. | 33° - 48°F                                 | 1             | 2<br>N//       | 3<br>A | HP24B0-4         |
|                | Signature Series Sottile<br>HH24BS-4                               | 23-7/8″ x 18″ x 32″                      | 2 full-extension<br>wine shelves, 1<br>full-extenstion shelf | 3.1 cu. ft. | 33° - 48°F                                 | 1             | 2<br>N//       | 3<br>A | HH24B0-4         |
| ***            | <b>24″ C-Series</b><br>HC24BB-4                                    | 23-7/8" x 24" x 34-1/4"                  | 2 full-extension<br>wine shelves, 1<br>full-extenstion shelf | 5.2 cu. ft. | 33° - 48°F                                 | 1             | 2<br>N//       | 3<br>A | N/A              |
|                | <b>24" ADA-Compliant Series</b><br>HA24BB-4                        | 23-7/8″ x 24″ x 32″                      | 2 full-extension<br>wine shelves, 1<br>full-extenstion shelf | 4.8 cu. ft. | 33° - 48°F                                 | 1             | 2<br>N//       | 3<br>A | N/A              |
| 2005           | <b>15" Signature Series</b><br>HP15WS-4                            | 14-7/8″ x 24″ x 34-1/4″                  | 5 full-extension<br>wine shelves                             | 2.8 cu. ft. | 45° - 65°F                                 | 1             | 2<br>N//       | 3<br>A | HP15W0-4         |
|                | 24" Signature Series<br>( <i>Single Zone)</i><br>HP24WS-4          | 23-7/8" x 24" x 34-1/4"                  | 5 full-extension wine shelves                                | 5.2 cu. ft. | 45° - 65°F                                 | 1             | 2<br>N//       | 3<br>A | HP24W0-4         |
|                | 24" Signature Series<br>( <i>Two Zone</i> )<br>HP24DS-4            | 23-7/8″ x 24″ x 34-1/4″                  | 2 (Upper) + 2-1/2<br>(Lower) full-extension<br>wine shelves  | 5.0 cu. ft. | Lower (45°-60°) /<br>Upper 51°-65°)        | 1             | 2<br>N//       | 3<br>A | HP24D0-4         |
|                | Signature Series Sottile<br>HH24WS-4                               | 23-7/8″ x 18″ x 32″                      | 4 full-extension<br>wine shelves                             | 3.1 cu. ft. | 45° - 65°F                                 | 1             | 2<br>N//       | 3<br>A | HH24W0-4         |
|                | <b>24″ C-Series</b><br>HC24WB-4                                    | 23-7/8″ x 24″ x 34-1/4″                  | 5 full-extension<br>wine shelves                             | 5.2 cu. ft. | 45° - 65°F                                 | 1             | 2<br>N//       | 3      | N/A              |
| 翻              | <b>24" ADA-Compliant Series</b><br>HA24WB-4                        | 23-7/8″ x 24″ x 32″                      | 4 full-extension<br>wine shelves                             | 4.8 cu. ft. | 45° - 65°F                                 | 1             | 2<br>N//       | 3<br>A | N/A              |