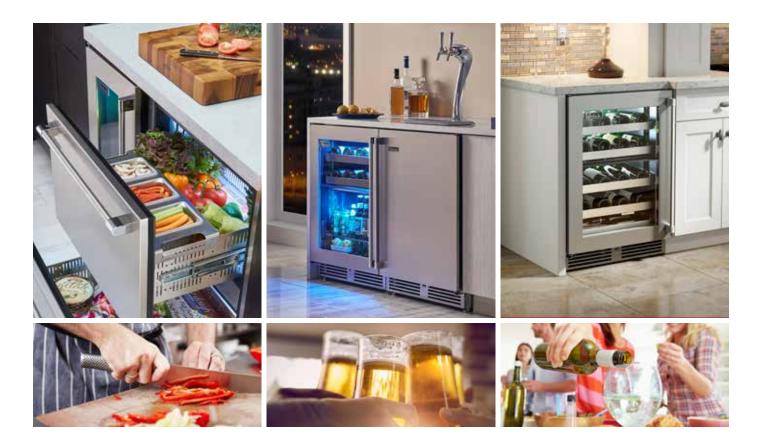

# QUALITY & INNOVATION THAT **INSPIRES**

Enjoy ice cold beverages, brewery-fresh draft beer, the perfectly chilled vintage, crisp fruits and vegetables bursting with flavor, and even chilled face cream – all made possible with Perlick's quality line of residential undercounter refrigeration.

Featuring the most innovative products in the industry, Perlick makes it easier than ever to add refrigeration to any room of the home – including the home bar, entertainment room, kitchen, family room and bathroom – no matter how much space you have.

There is a reason that Perlick is regarded as the industry leader in undercounter refrigeration. Unmatched cooling performance is complimented by a bevy of thoughtful design details for convenience and beauty.