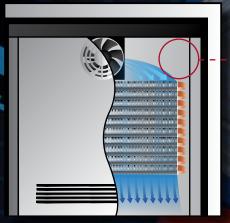

# THE MOST INNOVATIVE REFRIGERATION SYSTEM IN THE INDUSTRY

Perlick has refrigeration down to a science. With a century's worth of experience in designing, engineering, and manufacturing bar and beverage refrigeration for the commercial market, we've mastered the art of building cutting edge refrigeration systems that balance power and precision. All Perlick models boast RAPIDcool forced-air refrigeration, providing the industry's most energy efficient cooling with up to 70% faster cooling speeds than leading competitors with up to 30% less noise. Read on to learn how Perlick compares to competitor refrigeration systems.

# PERLICK RAPIDCOOL FORCED-AIR REFRIGERATION

AIR IS BLOWN WITH A POWERFUL FAN THROUGH THOUSANDS OF ALUMINUM FINS, PROVIDING SUPERIOR COOLING WITH 7X THE COOLING SURFACE COMPARED TO COLD PLATE MODELS