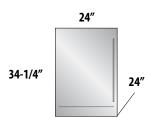

Template available to create a matching overlay toe kick

| Model & Series |                                                                    | <b>Overall Dimensions</b><br>(W x D x H) | <b>Shelving</b><br>(door models only)                        | Capacity    | Temperature<br>Range                       | Door<br>Avail | Styles<br>able |        | Outdoor<br>Model |
|----------------|--------------------------------------------------------------------|------------------------------------------|--------------------------------------------------------------|-------------|--------------------------------------------|---------------|----------------|--------|------------------|
|                | <b>15" Signature Series</b><br>HP15RS-4                            | 14-7/8″ x 24″ x 34-1/4″                  | 2 full-extension<br>pullout shelves                          | 2.8 cu. ft. | 33° - 42°F                                 | 1             | 2              | 3<br>6 | HP15R0-4         |
|                | <b>24″ Signature Series</b><br>HP24RS-4                            | 23-7/8″ x 24″ x 34-1/4″                  | 2 full-extension<br>pullout shelves                          | 5.2 cu. ft. | 33° - 42°F                                 | 1             | 2              | 3      | HP24R0-4         |
|                | Signature Series Sottile<br>HH24RS-4                               | 23-7/8″ x 18″ x 32″                      | 2 full-extension<br>pullout shelves                          | 3.1 cu. ft. | 33° - 42°F                                 | 4             | 2<br>N//       | 3      | HH24R0-4         |
|                | <b>24″ C-Series</b><br>HC24RB-4                                    | 23-7/8″ x 24″ x 34-1/4″                  | 2 full-extension<br>pullout shelves                          | 5.2 cu. ft. | 33° - 42°F                                 | 4             | 2              |        | HC24RO-4         |
|                | <b>24" ADA-Compliant Series</b><br>HA24RB-4                        | 23-7/8″ x 24″ x 32″                      | 2 full-extension<br>pullout shelves                          | 4.8 cu. ft. | 33° - 42°F                                 | 1             | 2              | 3      | N/A              |
| 6              | 24" Signature Series<br>(Freezer/Refrigerator Drawers)<br>HP24ZS-4 | 23-7/8" x 24" x 34-1/4"                  | N/A                                                          | 5.0 cu. ft. | Lower (-10°-10°) /<br>Upper 30°-42°)       |               | N/A<br>5       | 6      | HP24Z0-4         |
|                | 24" Signature Series<br>(Refrigerator/Wine Reserve)<br>HP24CS-4    | 23-7/8″ x 24″ x 34-1/4″                  | 2 full-extension<br>wine shelves, 1<br>full-extenstion shelf | 5.0 cu. ft. | Lower (33° - 42°F) /<br>Upper (45° - 65°F) | 1             | 2<br>N/        | 3<br>A | HP24C0-4         |
|                | <b>15" Signature Series</b><br>HP15BS-4                            | 14-7/8″ x 24″ x 34-1/4″                  | 2 full-extension<br>wine shelves, 1<br>full-extenstion shelf | 2.8 cu. ft. | 33° - 48°F                                 | 1             | 2<br>N//       | 3<br>A | HP15BO-4         |
|                | 24" Signature Series<br>HP24BS-4                                   | 23-7/8″ x 24″ x 34-1/4″                  | 2 full-extension<br>wine shelves, 1<br>full-extenstion shelf | 5.2 cu. ft. | 33° - 48°F                                 | 1             | 2<br>N//       | 3<br>A | HP24B0-4         |
|                | Signature Series Sottile<br>HH24BS-4                               | 23-7/8″ x 18″ x 32″                      | 2 full-extension<br>wine shelves, 1<br>full-extenstion shelf | 3.1 cu. ft. | 33° - 48°F                                 | 1             | 2<br>N//       | 3<br>A | HH24B0-4         |
| ***            | <b>24″ C-Series</b><br>HC24BB-4                                    | 23-7/8" x 24" x 34-1/4"                  | 2 full-extension<br>wine shelves, 1<br>full-extenstion shelf | 5.2 cu. ft. | 33° - 48°F                                 | 1             | 2<br>N//       | 3<br>A | N/A              |
|                | <b>24" ADA-Compliant Series</b><br>HA24BB-4                        | 23-7/8″ x 24″ x 32″                      | 2 full-extension<br>wine shelves, 1<br>full-extenstion shelf | 4.8 cu. ft. | 33° - 48°F                                 | 1             | 2<br>N//       | 3<br>A | N/A              |
| 2005           | <b>15" Signature Series</b><br>HP15WS-4                            | 14-7/8″ x 24″ x 34-1/4″                  | 5 full-extension<br>wine shelves                             | 2.8 cu. ft. | 45° - 65°F                                 | 1             | 2<br>N//       | 3<br>A | HP15W0-4         |
|                | 24" Signature Series<br>( <i>Single Zone)</i><br>HP24WS-4          | 23-7/8" x 24" x 34-1/4"                  | 5 full-extension wine shelves                                | 5.2 cu. ft. | 45° - 65°F                                 | 1             | 2<br>N//       | 3<br>A | HP24W0-4         |
|                | 24" Signature Series<br>( <i>Two Zone</i> )<br>HP24DS-4            | 23-7/8″ x 24″ x 34-1/4″                  | 2 (Upper) + 2-1/2<br>(Lower) full-extension<br>wine shelves  | 5.0 cu. ft. | Lower (45°-60°) /<br>Upper 51°-65°)        | 1             | 2<br>N//       | 3<br>A | HP24D0-4         |
|                | Signature Series Sottile<br>HH24WS-4                               | 23-7/8″ x 18″ x 32″                      | 4 full-extension<br>wine shelves                             | 3.1 cu. ft. | 45° - 65°F                                 | 1             | 2<br>N//       | 3<br>A | HH24W0-4         |
|                | <b>24″ C-Series</b><br>HC24WB-4                                    | 23-7/8″ x 24″ x 34-1/4″                  | 5 full-extension<br>wine shelves                             | 5.2 cu. ft. | 45° - 65°F                                 | 1             | 2<br>N//       | 3      | N/A              |
| 翻              | <b>24" ADA-Compliant Series</b><br>HA24WB-4                        | 23-7/8″ x 24″ x 32″                      | 4 full-extension<br>wine shelves                             | 4.8 cu. ft. | 45° - 65°F                                 | 1             | 2<br>N//       | 3<br>A | N/A              |