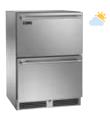

## FREEZER / REFRIGERATOR DRAWERS

- Store fresh and frozen food at their appropriate temperatures
- Top drawer deep enough to accommodate milk gallon or other tall items
- Separate zones means no transfer of too-cold temperatures to the top compartment

24" Signature Series Dual-Zone Outdoor Freezer/ Refrigerator Drawers (model HP24ZO-4-5DL shown)

TOP ZONE

45°F - 65°F

BOTTOM ZONE