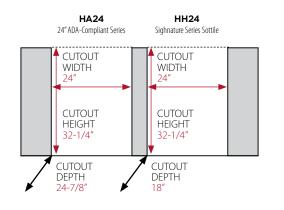

Template available to create a matching overlay toe kick

| Model & Series |                                                                    | <b>Overall Dimensions</b><br>(W x D x H) | <b>Shelving</b><br>(door models only)                        | Capacity    | Temperature<br>Range                       | Door<br>Avail | Styles<br>able |        | Outdoor<br>Model |
|----------------|--------------------------------------------------------------------|------------------------------------------|--------------------------------------------------------------|-------------|--------------------------------------------|---------------|----------------|--------|------------------|
|                | <b>15" Signature Series</b><br>HP15RS-4                            | 14-7/8″ x 24″ x 34-1/4″                  | 2 full-extension<br>pullout shelves                          | 2.8 cu. ft. | 33° - 42°F                                 | 1             | 2              | 3<br>6 | HP15R0-4         |
|                | <b>24″ Signature Series</b><br>HP24RS-4                            | 23-7/8″ x 24″ x 34-1/4″                  | 2 full-extension<br>pullout shelves                          | 5.2 cu. ft. | 33° - 42°F                                 | 1             | 2              | 3      | HP24R0-4         |
|                | Signature Series Sottile<br>HH24RS-4                               | 23-7/8″ x 18″ x 32″                      | 2 full-extension<br>pullout shelves                          | 3.1 cu. ft. | 33° - 42°F                                 | 4             | 2<br>N//       | 3      | HH24R0-4         |
|                | <b>24″ C-Series</b><br>HC24RB-4                                    | 23-7/8″ x 24″ x 34-1/4″                  | 2 full-extension<br>pullout shelves                          | 5.2 cu. ft. | 33° - 42°F                                 | 4             | 2              |        | HC24RO-4         |
|                | <b>24" ADA-Compliant Series</b><br>HA24RB-4                        | 23-7/8″ x 24″ x 32″                      | 2 full-extension<br>pullout shelves                          | 4.8 cu. ft. | 33° - 42°F                                 | 1             | 2              | 3      | N/A              |
| 6              | 24" Signature Series<br>(Freezer/Refrigerator Drawers)<br>HP24ZS-4 | 23-7/8" x 24" x 34-1/4"                  | N/A                                                          | 5.0 cu. ft. | Lower (-10°-10°) /<br>Upper 30°-42°)       |               | N/A<br>5       | 6      | HP24Z0-4         |
|                | 24" Signature Series<br>(Refrigerator/Wine Reserve)<br>HP24CS-4    | 23-7/8″ x 24″ x 34-1/4″                  | 2 full-extension<br>wine shelves, 1<br>full-extenstion shelf | 5.0 cu. ft. | Lower (33° - 42°F) /<br>Upper (45° - 65°F) | 1             | 2<br>N/        | 3<br>A | HP24C0-4         |
|                | <b>15" Signature Series</b><br>HP15BS-4                            | 14-7/8″ x 24″ x 34-1/4″                  | 2 full-extension<br>wine shelves, 1<br>full-extenstion shelf | 2.8 cu. ft. | 33° - 48°F                                 | 1             | 2<br>N//       | 3<br>A | HP15BO-4         |
|                | 24" Signature Series<br>HP24BS-4                                   | 23-7/8″ x 24″ x 34-1/4″                  | 2 full-extension<br>wine shelves, 1<br>full-extenstion shelf | 5.2 cu. ft. | 33° - 48°F                                 | 1             | 2<br>N//       | 3<br>A | HP24B0-4         |
|                | Signature Series Sottile<br>HH24BS-4                               | 23-7/8″ x 18″ x 32″                      | 2 full-extension<br>wine shelves, 1<br>full-extenstion shelf | 3.1 cu. ft. | 33° - 48°F                                 | 1             | 2<br>N//       | 3<br>A | HH24B0-4         |
| ***            | <b>24″ C-Series</b><br>HC24BB-4                                    | 23-7/8" x 24" x 34-1/4"                  | 2 full-extension<br>wine shelves, 1<br>full-extenstion shelf | 5.2 cu. ft. | 33° - 48°F                                 | 1             | 2<br>N//       | 3<br>A | N/A              |
|                | <b>24" ADA-Compliant Series</b><br>HA24BB-4                        | 23-7/8″ x 24″ x 32″                      | 2 full-extension<br>wine shelves, 1<br>full-extenstion shelf | 4.8 cu. ft. | 33° - 48°F                                 | 1             | 2<br>N//       | 3<br>A | N/A              |
| 2005           | <b>15" Signature Series</b><br>HP15WS-4                            | 14-7/8″ x 24″ x 34-1/4″                  | 5 full-extension<br>wine shelves                             | 2.8 cu. ft. | 45° - 65°F                                 | 1             | 2<br>N//       | 3<br>A | HP15W0-4         |
|                | 24" Signature Series<br>( <i>Single Zone)</i><br>HP24WS-4          | 23-7/8" x 24" x 34-1/4"                  | 5 full-extension wine shelves                                | 5.2 cu. ft. | 45° - 65°F                                 | 1             | 2<br>N//       | 3<br>A | HP24W0-4         |
|                | 24" Signature Series<br>( <i>Two Zone</i> )<br>HP24DS-4            | 23-7/8″ x 24″ x 34-1/4″                  | 2 (Upper) + 2-1/2<br>(Lower) full-extension<br>wine shelves  | 5.0 cu. ft. | Lower (45°-60°) /<br>Upper 51°-65°)        | 1             | 2<br>N//       | 3<br>A | HP24D0-4         |
|                | Signature Series Sottile<br>HH24WS-4                               | 23-7/8″ x 18″ x 32″                      | 4 full-extension<br>wine shelves                             | 3.1 cu. ft. | 45° - 65°F                                 | 1             | 2<br>N//       | 3<br>A | HH24W0-4         |
|                | <b>24″ C-Series</b><br>HC24WB-4                                    | 23-7/8″ x 24″ x 34-1/4″                  | 5 full-extension<br>wine shelves                             | 5.2 cu. ft. | 45° - 65°F                                 | 1             | 2<br>N//       | 3      | N/A              |
| 翻              | <b>24" ADA-Compliant Series</b><br>HA24WB-4                        | 23-7/8″ x 24″ x 32″                      | 4 full-extension<br>wine shelves                             | 4.8 cu. ft. | 45° - 65°F                                 | 1             | 2<br>N//       | 3<br>A | N/A              |