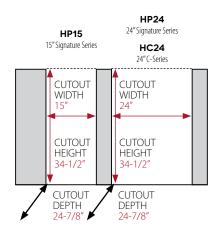

Template available to create a matching overlay toe kick

| Model & Series |                                                                    | <b>Overall Dimensions</b><br>(W x D x H) | <b>Shelving</b><br>(door models only)                        | Capacity    | Temperature<br>Range                       | Door<br>Avail | Styles<br>able |        | Outdoor<br>Model |
|----------------|--------------------------------------------------------------------|------------------------------------------|--------------------------------------------------------------|-------------|--------------------------------------------|---------------|----------------|--------|------------------|
|                | <b>15" Signature Series</b><br>HP15RS-4                            | 14-7/8″ x 24″ x 34-1/4″                  | 2 full-extension<br>pullout shelves                          | 2.8 cu. ft. | 33° - 42°F                                 | 1             | 2              | 3<br>6 | HP15R0-4         |
|                | <b>24″ Signature Series</b><br>HP24RS-4                            | 23-7/8″ x 24″ x 34-1/4″                  | 2 full-extension<br>pullout shelves                          | 5.2 cu. ft. | 33° - 42°F                                 | 1             | 2              | 3      | HP24R0-4         |
|                | Signature Series Sottile<br>HH24RS-4                               | 23-7/8″ x 18″ x 32″                      | 2 full-extension<br>pullout shelves                          | 3.1 cu. ft. | 33° - 42°F                                 | 4             | 2<br>N//       | 3      | HH24R0-4         |
|                | <b>24″ C-Series</b><br>HC24RB-4                                    | 23-7/8″ x 24″ x 34-1/4″                  | 2 full-extension<br>pullout shelves                          | 5.2 cu. ft. | 33° - 42°F                                 | 4             | 2              |        | HC24RO-4         |
|                | <b>24" ADA-Compliant Series</b><br>HA24RB-4                        | 23-7/8″ x 24″ x 32″                      | 2 full-extension<br>pullout shelves                          | 4.8 cu. ft. | 33° - 42°F                                 | 1             | 2              | 3      | N/A              |
| 6              | 24" Signature Series<br>(Freezer/Refrigerator Drawers)<br>HP24ZS-4 | 23-7/8" x 24" x 34-1/4"                  | N/A                                                          | 5.0 cu. ft. | Lower (-10°-10°) /<br>Upper 30°-42°)       |               | N/A<br>5       | 6      | HP24Z0-4         |
|                | 24" Signature Series<br>(Refrigerator/Wine Reserve)<br>HP24CS-4    | 23-7/8″ x 24″ x 34-1/4″                  | 2 full-extension<br>wine shelves, 1<br>full-extenstion shelf | 5.0 cu. ft. | Lower (33° - 42°F) /<br>Upper (45° - 65°F) | 1             | 2<br>N/        | 3<br>A | HP24C0-4         |
|                | <b>15" Signature Series</b><br>HP15BS-4                            | 14-7/8″ x 24″ x 34-1/4″                  | 2 full-extension<br>wine shelves, 1<br>full-extenstion shelf | 2.8 cu. ft. | 33° - 48°F                                 | 1             | 2<br>N//       | 3<br>A | HP15BO-4         |
|                | 24" Signature Series<br>HP24BS-4                                   | 23-7/8″ x 24″ x 34-1/4″                  | 2 full-extension<br>wine shelves, 1<br>full-extenstion shelf | 5.2 cu. ft. | 33° - 48°F                                 | 1             | 2<br>N//       | 3<br>A | HP24B0-4         |
|                | Signature Series Sottile<br>HH24BS-4                               | 23-7/8″ x 18″ x 32″                      | 2 full-extension<br>wine shelves, 1<br>full-extenstion shelf | 3.1 cu. ft. | 33° - 48°F                                 | 1             | 2<br>N//       | 3<br>A | HH24B0-4         |
| ***            | <b>24″ C-Series</b><br>HC24BB-4                                    | 23-7/8" x 24" x 34-1/4"                  | 2 full-extension<br>wine shelves, 1<br>full-extenstion shelf | 5.2 cu. ft. | 33° - 48°F                                 | 1             | 2<br>N//       | 3<br>A | N/A              |
|                | <b>24" ADA-Compliant Series</b><br>HA24BB-4                        | 23-7/8″ x 24″ x 32″                      | 2 full-extension<br>wine shelves, 1<br>full-extenstion shelf | 4.8 cu. ft. | 33° - 48°F                                 | 1             | 2<br>N//       | 3<br>A | N/A              |
| 2005           | <b>15" Signature Series</b><br>HP15WS-4                            | 14-7/8″ x 24″ x 34-1/4″                  | 5 full-extension<br>wine shelves                             | 2.8 cu. ft. | 45° - 65°F                                 | 1             | 2<br>N//       | 3<br>A | HP15W0-4         |
|                | 24" Signature Series<br>( <i>Single Zone)</i><br>HP24WS-4          | 23-7/8" x 24" x 34-1/4"                  | 5 full-extension wine shelves                                | 5.2 cu. ft. | 45° - 65°F                                 | 1             | 2<br>N//       | 3<br>A | HP24W0-4         |
|                | 24" Signature Series<br>( <i>Two Zone</i> )<br>HP24DS-4            | 23-7/8″ x 24″ x 34-1/4″                  | 2 (Upper) + 2-1/2<br>(Lower) full-extension<br>wine shelves  | 5.0 cu. ft. | Lower (45°-60°) /<br>Upper 51°-65°)        | 1             | 2<br>N//       | 3<br>A | HP24D0-4         |
|                | Signature Series Sottile<br>HH24WS-4                               | 23-7/8″ x 18″ x 32″                      | 4 full-extension<br>wine shelves                             | 3.1 cu. ft. | 45° - 65°F                                 | 1             | 2<br>N//       | 3<br>A | HH24W0-4         |
|                | <b>24″ C-Series</b><br>HC24WB-4                                    | 23-7/8″ x 24″ x 34-1/4″                  | 5 full-extension<br>wine shelves                             | 5.2 cu. ft. | 45° - 65°F                                 | 1             | 2<br>N//       | 3      | N/A              |
| 翻              | <b>24" ADA-Compliant Series</b><br>HA24WB-4                        | 23-7/8″ x 24″ x 32″                      | 4 full-extension<br>wine shelves                             | 4.8 cu. ft. | 45° - 65°F                                 | 1             | 2<br>N//       | 3<br>A | N/A              |