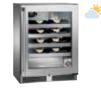

# WINE RESERVES

Whether you are a wine novice or a collector of the finest vintages, Perlick has the answer for the storage and service of your prized bottles of wine. Store up to 45 bottles of your favorite wine in the Perlick patented 24" Signature Series Wine Reserve, or keep a small collection of 20 bottles on hand for gatherings in our 15" Signature Series Wine Reserve.

#### **Unmatched Shelving**

Perlick's exclusive Full Extension Flex Shelves pull completely out of the cabinet to make stocking and retrieving wine bottles easy. Stainless steel ball-bearing glides provide smooth movement in and out of cabinet even when fully stocked.