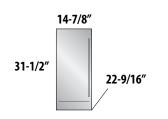

Template available to create a matching overlay toe kick

| Model & Series |                                                                    | <b>Overall Dimensions</b><br>(W x D x H) | <b>Shelving</b><br>(door models only)                        | Capacity    | Temperature<br>Range                       | Door<br>Avail | Styles<br>able |        | Outdoor<br>Model |
|----------------|--------------------------------------------------------------------|------------------------------------------|--------------------------------------------------------------|-------------|--------------------------------------------|---------------|----------------|--------|------------------|
|                | <b>15" Signature Series</b><br>HP15RS-4                            | 14-7/8″ x 24″ x 34-1/4″                  | 2 full-extension<br>pullout shelves                          | 2.8 cu. ft. | 33° - 42°F                                 | 1             | 2              | 3<br>6 | HP15R0-4         |
|                | <b>24″ Signature Series</b><br>HP24RS-4                            | 23-7/8″ x 24″ x 34-1/4″                  | 2 full-extension<br>pullout shelves                          | 5.2 cu. ft. | 33° - 42°F                                 | 1             | 2              | 3      | HP24R0-4         |
|                | Signature Series Sottile<br>HH24RS-4                               | 23-7/8″ x 18″ x 32″                      | 2 full-extension<br>pullout shelves                          | 3.1 cu. ft. | 33° - 42°F                                 | 4             | 2<br>N//       | 3      | HH24R0-4         |
|                | <b>24″ C-Series</b><br>HC24RB-4                                    | 23-7/8″ x 24″ x 34-1/4″                  | 2 full-extension<br>pullout shelves                          | 5.2 cu. ft. | 33° - 42°F                                 | 4             | 2              |        | HC24RO-4         |
|                | <b>24" ADA-Compliant Series</b><br>HA24RB-4                        | 23-7/8″ x 24″ x 32″                      | 2 full-extension<br>pullout shelves                          | 4.8 cu. ft. | 33° - 42°F                                 | 1             | 2              | 3      | N/A              |
| 6              | 24" Signature Series<br>(Freezer/Refrigerator Drawers)<br>HP24ZS-4 | 23-7/8" x 24" x 34-1/4"                  | N/A                                                          | 5.0 cu. ft. | Lower (-10°-10°) /<br>Upper 30°-42°)       |               | N/A<br>5       | 6      | HP24Z0-4         |
|                | 24" Signature Series<br>(Refrigerator/Wine Reserve)<br>HP24CS-4    | 23-7/8″ x 24″ x 34-1/4″                  | 2 full-extension<br>wine shelves, 1<br>full-extenstion shelf | 5.0 cu. ft. | Lower (33° - 42°F) /<br>Upper (45° - 65°F) | 1             | 2<br>N/        | 3<br>A | HP24C0-4         |
|                | <b>15" Signature Series</b><br>HP15BS-4                            | 14-7/8″ x 24″ x 34-1/4″                  | 2 full-extension<br>wine shelves, 1<br>full-extenstion shelf | 2.8 cu. ft. | 33° - 48°F                                 | 1             | 2<br>N//       | 3<br>A | HP15BO-4         |
|                | 24" Signature Series<br>HP24BS-4                                   | 23-7/8″ x 24″ x 34-1/4″                  | 2 full-extension<br>wine shelves, 1<br>full-extenstion shelf | 5.2 cu. ft. | 33° - 48°F                                 | 1             | 2<br>N//       | 3<br>A | HP24B0-4         |
|                | Signature Series Sottile<br>HH24BS-4                               | 23-7/8″ x 18″ x 32″                      | 2 full-extension<br>wine shelves, 1<br>full-extenstion shelf | 3.1 cu. ft. | 33° - 48°F                                 | 1             | 2<br>N//       | 3<br>A | HH24B0-4         |
| ***            | <b>24″ C-Series</b><br>HC24BB-4                                    | 23-7/8" x 24" x 34-1/4"                  | 2 full-extension<br>wine shelves, 1<br>full-extenstion shelf | 5.2 cu. ft. | 33° - 48°F                                 | 1             | 2<br>N//       | 3<br>A | N/A              |
|                | <b>24" ADA-Compliant Series</b><br>HA24BB-4                        | 23-7/8″ x 24″ x 32″                      | 2 full-extension<br>wine shelves, 1<br>full-extenstion shelf | 4.8 cu. ft. | 33° - 48°F                                 | 1             | 2<br>N//       | 3<br>A | N/A              |
| 2005           | <b>15" Signature Series</b><br>HP15WS-4                            | 14-7/8″ x 24″ x 34-1/4″                  | 5 full-extension<br>wine shelves                             | 2.8 cu. ft. | 45° - 65°F                                 | 1             | 2<br>N//       | 3<br>A | HP15W0-4         |
|                | 24" Signature Series<br>( <i>Single Zone)</i><br>HP24WS-4          | 23-7/8" x 24" x 34-1/4"                  | 5 full-extension wine shelves                                | 5.2 cu. ft. | 45° - 65°F                                 | 1             | 2<br>N//       | 3<br>A | HP24W0-4         |
|                | 24" Signature Series<br>( <i>Two Zone</i> )<br>HP24DS-4            | 23-7/8″ x 24″ x 34-1/4″                  | 2 (Upper) + 2-1/2<br>(Lower) full-extension<br>wine shelves  | 5.0 cu. ft. | Lower (45°-60°) /<br>Upper 51°-65°)        | 1             | 2<br>N//       | 3<br>A | HP24D0-4         |
|                | Signature Series Sottile<br>HH24WS-4                               | 23-7/8″ x 18″ x 32″                      | 4 full-extension<br>wine shelves                             | 3.1 cu. ft. | 45° - 65°F                                 | 1             | 2<br>N//       | 3<br>A | HH24W0-4         |
|                | <b>24″ C-Series</b><br>HC24WB-4                                    | 23-7/8″ x 24″ x 34-1/4″                  | 5 full-extension<br>wine shelves                             | 5.2 cu. ft. | 45° - 65°F                                 | 1             | 2<br>N//       | 3      | N/A              |
| 翻              | <b>24" ADA-Compliant Series</b><br>HA24WB-4                        | 23-7/8″ x 24″ x 32″                      | 4 full-extension<br>wine shelves                             | 4.8 cu. ft. | 45° - 65°F                                 | 1             | 2<br>N//       | 3<br>A | N/A              |