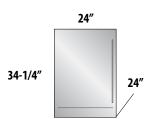

Template available to create a matching overlay toe kick

| Model & Series |                                                                    | <b>Overall Dimensions</b><br>(W x D x H) | <b>Shelving</b><br>(door models only)                        | Capacity    | Temperature<br>Range                       | Door<br>Avail | Styles<br>able |        | Outdoor<br>Model |
|----------------|--------------------------------------------------------------------|------------------------------------------|--------------------------------------------------------------|-------------|--------------------------------------------|---------------|----------------|--------|------------------|
|                | <b>15" Signature Series</b><br>HP15RS-4                            | 14-7/8″ x 24″ x 34-1/4″                  | 2 full-extension<br>pullout shelves                          | 2.8 cu. ft. | 33° - 42°F                                 | 1             | 2              | 3<br>6 | HP15R0-4         |
|                | <b>24″ Signature Series</b><br>HP24RS-4                            | 23-7/8″ x 24″ x 34-1/4″                  | 2 full-extension<br>pullout shelves                          | 5.2 cu. ft. | 33° - 42°F                                 | 1             | 2              | 3      | HP24R0-4         |
|                | Signature Series Sottile<br>HH24RS-4                               | 23-7/8″ x 18″ x 32″                      | 2 full-extension<br>pullout shelves                          | 3.1 cu. ft. | 33° - 42°F                                 | 4             | 2<br>N//       | 3      | HH24R0-4         |
|                | <b>24″ C-Series</b><br>HC24RB-4                                    | 23-7/8″ x 24″ x 34-1/4″                  | 2 full-extension<br>pullout shelves                          | 5.2 cu. ft. | 33° - 42°F                                 | 4             | 2              |        | HC24RO-4         |
|                | <b>24" ADA-Compliant Series</b><br>HA24RB-4                        | 23-7/8″ x 24″ x 32″                      | 2 full-extension<br>pullout shelves                          | 4.8 cu. ft. | 33° - 42°F                                 | 1             | 2              | 3      | N/A              |
| 6              | 24" Signature Series<br>(Freezer/Refrigerator Drawers)<br>HP24ZS-4 | 23-7/8" x 24" x 34-1/4"                  | N/A                                                          | 5.0 cu. ft. | Lower (-10°-10°) /<br>Upper 30°-42°)       |               | N/A<br>5       | 6      | HP24Z0-4         |
|                | 24" Signature Series<br>(Refrigerator/Wine Reserve)<br>HP24CS-4    | 23-7/8″ x 24″ x 34-1/4″                  | 2 full-extension<br>wine shelves, 1<br>full-extenstion shelf | 5.0 cu. ft. | Lower (33° - 42°F) /<br>Upper (45° - 65°F) | 1             | 2<br>N/        | 3<br>A | HP24C0-4         |
|                | <b>15" Signature Series</b><br>HP15BS-4                            | 14-7/8″ x 24″ x 34-1/4″                  | 2 full-extension<br>wine shelves, 1<br>full-extenstion shelf | 2.8 cu. ft. | 33° - 48°F                                 | 1             | 2<br>N//       | 3<br>A | HP15BO-4         |
|                | 24" Signature Series<br>HP24BS-4                                   | 23-7/8″ x 24″ x 34-1/4″                  | 2 full-extension<br>wine shelves, 1<br>full-extenstion shelf | 5.2 cu. ft. | 33° - 48°F                                 | 1             | 2<br>N//       | 3<br>A | HP24B0-4         |
|                | Signature Series Sottile<br>HH24BS-4                               | 23-7/8″ x 18″ x 32″                      | 2 full-extension<br>wine shelves, 1<br>full-extenstion shelf | 3.1 cu. ft. | 33° - 48°F                                 | 1             | 2<br>N//       | 3<br>A | HH24B0-4         |
| ***            | <b>24″ C-Series</b><br>HC24BB-4                                    | 23-7/8" x 24" x 34-1/4"                  | 2 full-extension<br>wine shelves, 1<br>full-extenstion shelf | 5.2 cu. ft. | 33° - 48°F                                 | 1             | 2<br>N//       | 3<br>A | N/A              |
|                | <b>24" ADA-Compliant Series</b><br>HA24BB-4                        | 23-7/8″ x 24″ x 32″                      | 2 full-extension<br>wine shelves, 1<br>full-extenstion shelf | 4.8 cu. ft. | 33° - 48°F                                 | 1             | 2<br>N//       | 3<br>A | N/A              |
| 2005           | <b>15" Signature Series</b><br>HP15WS-4                            | 14-7/8″ x 24″ x 34-1/4″                  | 5 full-extension<br>wine shelves                             | 2.8 cu. ft. | 45° - 65°F                                 | 1             | 2<br>N//       | 3<br>A | HP15W0-4         |
|                | 24" Signature Series<br>( <i>Single Zone)</i><br>HP24WS-4          | 23-7/8" x 24" x 34-1/4"                  | 5 full-extension wine shelves                                | 5.2 cu. ft. | 45° - 65°F                                 | 1             | 2<br>N//       | 3<br>A | HP24W0-4         |
|                | 24" Signature Series<br>( <i>Two Zone</i> )<br>HP24DS-4            | 23-7/8″ x 24″ x 34-1/4″                  | 2 (Upper) + 2-1/2<br>(Lower) full-extension<br>wine shelves  | 5.0 cu. ft. | Lower (45°-60°) /<br>Upper 51°-65°)        | 1             | 2<br>N//       | 3<br>A | HP24D0-4         |
|                | Signature Series Sottile<br>HH24WS-4                               | 23-7/8″ x 18″ x 32″                      | 4 full-extension<br>wine shelves                             | 3.1 cu. ft. | 45° - 65°F                                 | 1             | 2<br>N//       | 3<br>A | HH24W0-4         |
|                | <b>24″ C-Series</b><br>HC24WB-4                                    | 23-7/8″ x 24″ x 34-1/4″                  | 5 full-extension<br>wine shelves                             | 5.2 cu. ft. | 45° - 65°F                                 | 1             | 2<br>N//       | 3      | N/A              |
| 翻              | <b>24" ADA-Compliant Series</b><br>HA24WB-4                        | 23-7/8″ x 24″ x 32″                      | 4 full-extension<br>wine shelves                             | 4.8 cu. ft. | 45° - 65°F                                 | 1             | 2<br>N//       | 3<br>A | N/A              |