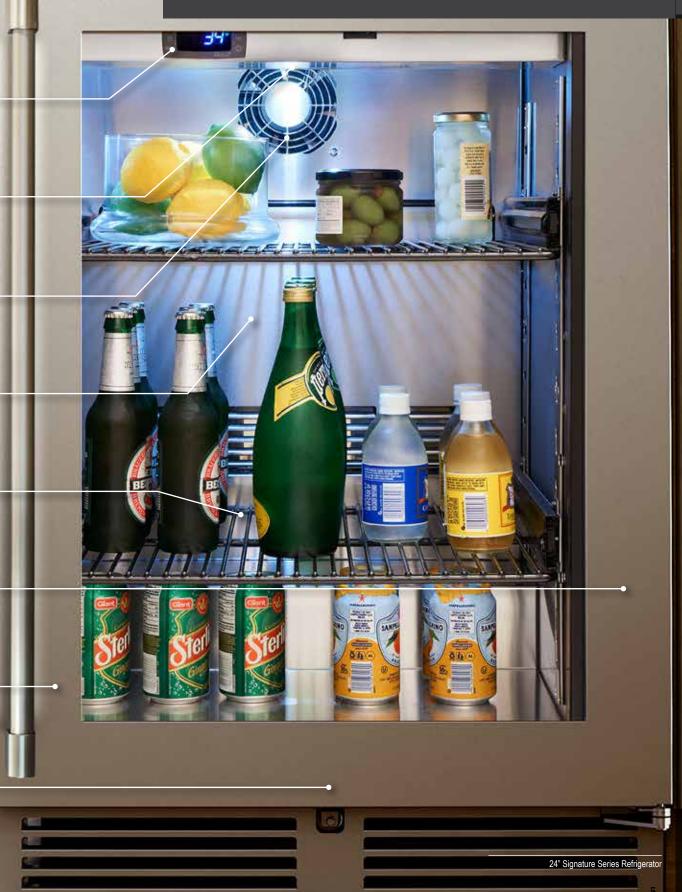

Digital controller with audible door alarm provides precision temperature control and readout

Food and beverages are brightly illuminated by choice of **Crisp White and Cool Blue adjustable LED lighting** 

RAPIDcool<sup>th</sup> Forced-Air System

Perlick's proprietary **RAPIDcool<sup>™</sup> Forced-Air Refrigeration System** provides industry leading cooling performance With up to 30% less noise than leading competitors

Sleek stainless steel interiors are not only beautiful to look at, but also provide a sanitary environment resistant to stains and odors

Stock and retrieve product with ease with adjustable **Full-Extension Pullout Shelves** for all models – including refrigerators

**Two-inch Thick Foamed-in-Place Insulation** provides industry leading protection against outside ambient and vibration

All models are average fully integrated doors are reversil can be converted to the converted of the converte