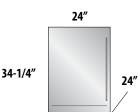

Template available to create a matching overlay toe kick

| Model & Series |                                                                    | <b>Overall Dimensions</b><br>(W x D x H) | <b>Shelving</b><br>(door models only)                        | Capacity    | Temperature<br>Range                       | Door<br>Avail | Styles<br>able |        | Outdoor<br>Model |
|----------------|--------------------------------------------------------------------|------------------------------------------|--------------------------------------------------------------|-------------|--------------------------------------------|---------------|----------------|--------|------------------|
|                | <b>15" Signature Series</b><br>HP15RS-4                            | 14-7/8″ x 24″ x 34-1/4″                  | 2 full-extension<br>pullout shelves                          | 2.8 cu. ft. | 33° - 42°F                                 | 1             | 2              | 3<br>6 | HP15R0-4         |
|                | <b>24″ Signature Series</b><br>HP24RS-4                            | 23-7/8″ x 24″ x 34-1/4″                  | 2 full-extension<br>pullout shelves                          | 5.2 cu. ft. | 33° - 42°F                                 | 1             | 2              | 3      | HP24R0-4         |
|                | Signature Series Sottile<br>HH24RS-4                               | 23-7/8″ x 18″ x 32″                      | 2 full-extension<br>pullout shelves                          | 3.1 cu. ft. | 33° - 42°F                                 | 4             | 2<br>N//       | 3      | HH24R0-4         |
|                | <b>24″ C-Series</b><br>HC24RB-4                                    | 23-7/8″ x 24″ x 34-1/4″                  | 2 full-extension<br>pullout shelves                          | 5.2 cu. ft. | 33° - 42°F                                 | 4             | 2              |        | HC24RO-4         |
|                | <b>24" ADA-Compliant Series</b><br>HA24RB-4                        | 23-7/8″ x 24″ x 32″                      | 2 full-extension<br>pullout shelves                          | 4.8 cu. ft. | 33° - 42°F                                 | 1             | 2              | 3      | N/A              |
| 6              | 24" Signature Series<br>(Freezer/Refrigerator Drawers)<br>HP24ZS-4 | 23-7/8" x 24" x 34-1/4"                  | N/A                                                          | 5.0 cu. ft. | Lower (-10°-10°) /<br>Upper 30°-42°)       |               | N/A<br>5       | 6      | HP24Z0-4         |
|                | 24" Signature Series<br>(Refrigerator/Wine Reserve)<br>HP24CS-4    | 23-7/8″ x 24″ x 34-1/4″                  | 2 full-extension<br>wine shelves, 1<br>full-extenstion shelf | 5.0 cu. ft. | Lower (33° - 42°F) /<br>Upper (45° - 65°F) | 1             | 2<br>N/        | 3<br>A | HP24C0-4         |
|                | <b>15" Signature Series</b><br>HP15BS-4                            | 14-7/8″ x 24″ x 34-1/4″                  | 2 full-extension<br>wine shelves, 1<br>full-extenstion shelf | 2.8 cu. ft. | 33° - 48°F                                 | 1             | 2<br>N//       | 3<br>A | HP15BO-4         |
|                | 24" Signature Series<br>HP24BS-4                                   | 23-7/8″ x 24″ x 34-1/4″                  | 2 full-extension<br>wine shelves, 1<br>full-extenstion shelf | 5.2 cu. ft. | 33° - 48°F                                 | 1             | 2<br>N//       | 3<br>A | HP24B0-4         |
|                | Signature Series Sottile<br>HH24BS-4                               | 23-7/8″ x 18″ x 32″                      | 2 full-extension<br>wine shelves, 1<br>full-extenstion shelf | 3.1 cu. ft. | 33° - 48°F                                 | 1             | 2<br>N//       | 3<br>A | HH24B0-4         |
| ***            | <b>24″ C-Series</b><br>HC24BB-4                                    | 23-7/8" x 24" x 34-1/4"                  | 2 full-extension<br>wine shelves, 1<br>full-extenstion shelf | 5.2 cu. ft. | 33° - 48°F                                 | 1             | 2<br>N//       | 3<br>A | N/A              |
|                | <b>24" ADA-Compliant Series</b><br>HA24BB-4                        | 23-7/8″ x 24″ x 32″                      | 2 full-extension<br>wine shelves, 1<br>full-extenstion shelf | 4.8 cu. ft. | 33° - 48°F                                 | 1             | 2<br>N//       | 3<br>A | N/A              |
| 2005           | <b>15" Signature Series</b><br>HP15WS-4                            | 14-7/8″ x 24″ x 34-1/4″                  | 5 full-extension<br>wine shelves                             | 2.8 cu. ft. | 45° - 65°F                                 | 1             | 2<br>N//       | 3<br>A | HP15W0-4         |
|                | 24" Signature Series<br>( <i>Single Zone)</i><br>HP24WS-4          | 23-7/8" x 24" x 34-1/4"                  | 5 full-extension wine shelves                                | 5.2 cu. ft. | 45° - 65°F                                 | 1             | 2<br>N//       | 3<br>A | HP24W0-4         |
|                | 24" Signature Series<br>( <i>Two Zone</i> )<br>HP24DS-4            | 23-7/8″ x 24″ x 34-1/4″                  | 2 (Upper) + 2-1/2<br>(Lower) full-extension<br>wine shelves  | 5.0 cu. ft. | Lower (45°-60°) /<br>Upper 51°-65°)        | 1             | 2<br>N//       | 3<br>A | HP24D0-4         |
|                | Signature Series Sottile<br>HH24WS-4                               | 23-7/8″ x 18″ x 32″                      | 4 full-extension<br>wine shelves                             | 3.1 cu. ft. | 45° - 65°F                                 | 1             | 2<br>N//       | 3<br>A | HH24W0-4         |
|                | <b>24″ C-Series</b><br>HC24WB-4                                    | 23-7/8″ x 24″ x 34-1/4″                  | 5 full-extension<br>wine shelves                             | 5.2 cu. ft. | 45° - 65°F                                 | 1             | 2<br>N//       | 3      | N/A              |
| 翻              | <b>24" ADA-Compliant Series</b><br>HA24WB-4                        | 23-7/8″ x 24″ x 32″                      | 4 full-extension<br>wine shelves                             | 4.8 cu. ft. | 45° - 65°F                                 | 1             | 2<br>N//       | 3<br>A | N/A              |