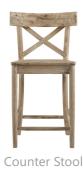

This collection is perfect for a traditional, rustic, or cottage aesthetic.

| ITEM SKU  | DESCRIPTION         | PRODUCT DIMENSIONS    | CUBIC FT |
|-----------|---------------------|-----------------------|----------|
| LCL100CT  | Round Counter Table | 42" W x 42" D x 36" H | 10.0     |
| LCL100CST | Counter Stool       | 18" W x 20" D x 38" H | 5.1      |
| LCL100BST | Bar Stool           | 18" W x 20" D x 45" H | 5.4      |