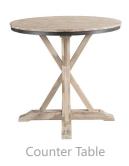

This collection is perfect for a traditional, rustic, or cottage aesthetic.

| ITEM SKU  | DESCRIPTION         | PRODUCT DIMENSIONS    | CUBIC FT |
|-----------|---------------------|-----------------------|----------|
| LCL100CT  | Round Counter Table | 42" W x 42" D x 36" H | 10.0     |
| LCL100CST | Counter Stool       | 18" W x 20" D x 38" H | 5.1      |
| LCL100BST | Bar Stool           | 18" W x 20" D x 45" H | 5.4      |