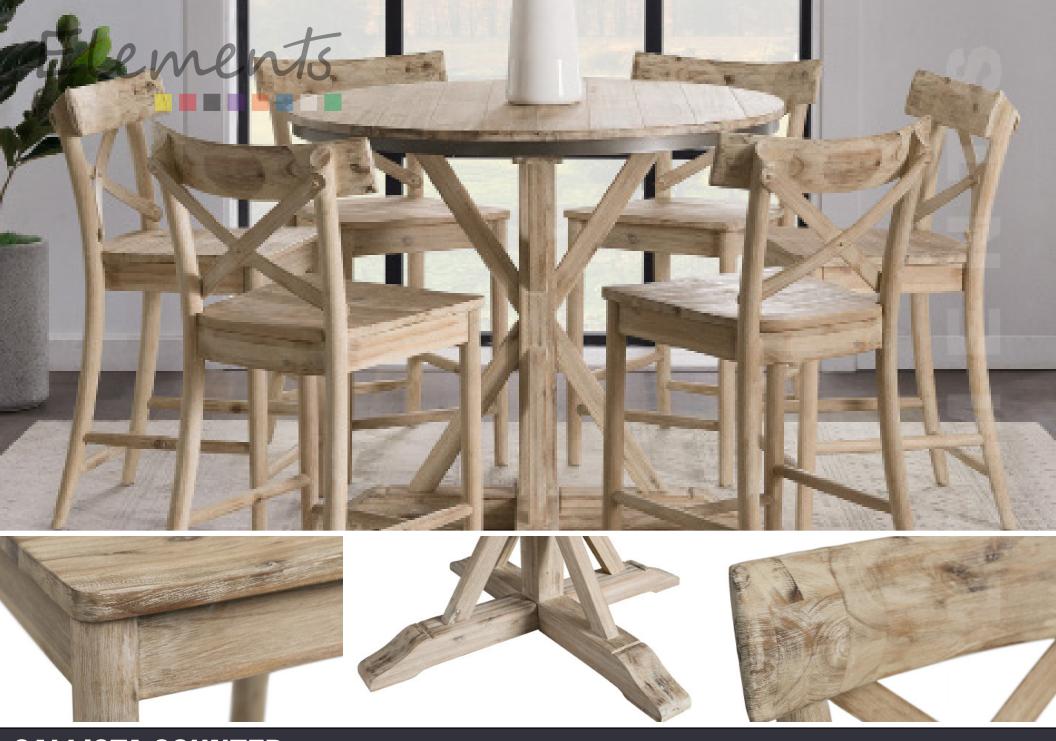

A rustic take on contemporary, the **Callista** offers a clean-lined silhouette and a weathered finish. The cross back chair adds to the inviting look with a farmhouse flair. The rectangular table sits on a trestle base and is crafted from solid pine and manufactured wood.

## **Product Features and Benefits**

- Engineered and solid wood table base and frame
  - Acacia veneer on table top
  - Trestle table base design
  - Solid Acacia wood chair seat, legs and framing
    - X Back chair design
    - · Black metal detailing

CALLISTA COUNTER