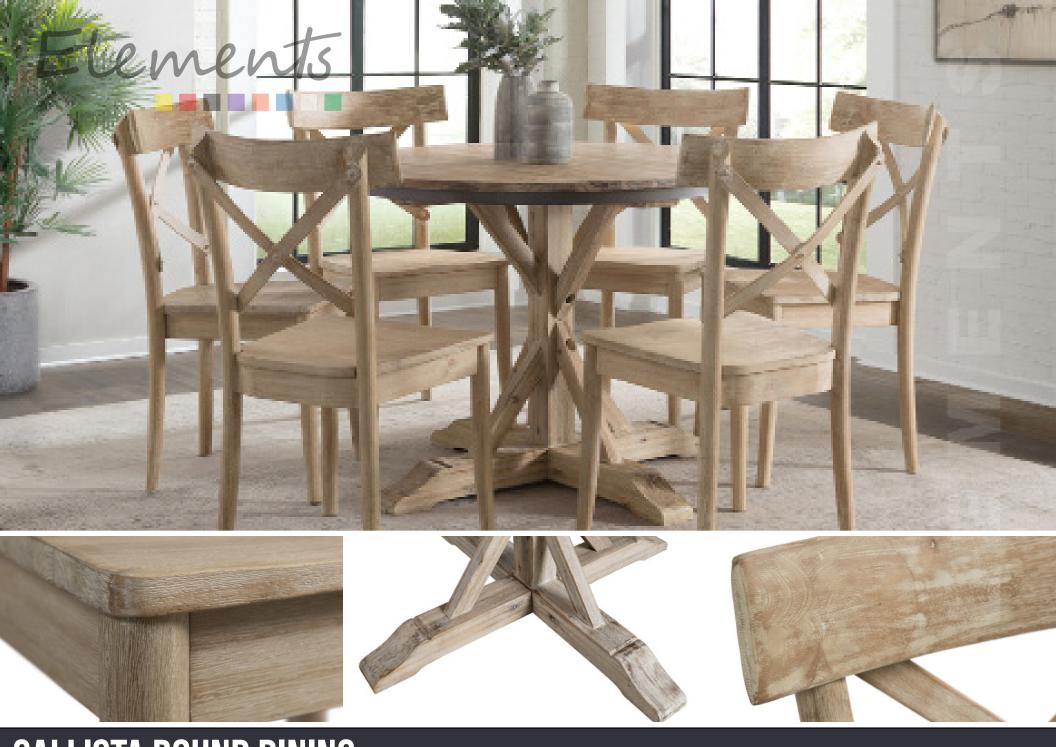

A rustic take on contemporary, the **Callista** offers a clean-lined silhouette and a weathered finish. The cross back chair adds to the inviting look with a farmhouse flair. The rectangular table sits on a trestle base and is crafted from solid pine and manufactured wood. This collection is perfect for a traditional, rustic, or cottage aesthetic.

## **Product Features and Benefits**

- Engineered and solid wood table base and frame
  - Acacia veneer on table top
  - Trestle table base design
  - Solid Acacia wood chair seat, legs and framing
    - X Back chair design
    - Black metal detailing

CALLISTA ROUND DINING