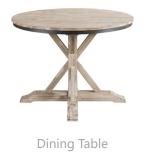

| ITEM SKU  | DESCRIPTION        | PRODUCT DIMENSIONS    | CUBIC FT |
|-----------|--------------------|-----------------------|----------|
| LCL100RT  | Round Dining Table | 42" W x 42" D x 30" H | 10.0     |
| LCL100WSC | Wooden Side Chair  | 19" W x 22" D x 41" H | 2.9      |
| LCL150FSC | Fabric Side Chair  | 22" W x 25" D x 42" H | 3.7      |