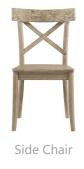

| ITEM SKU  | DESCRIPTION        | PRODUCT DIMENSIONS    | CUBIC FT |
|-----------|--------------------|-----------------------|----------|
| LCL100RT  | Round Dining Table | 42" W x 42" D x 30" H | 10.0     |
| LCL100WSC | Wooden Side Chair  | 19" W x 22" D x 41" H | 2.9      |
| LCL150FSC | Fabric Side Chair  | 22" W x 25" D x 42" H | 3.7      |