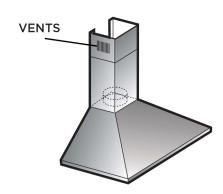

THESE MODELS HAVE A 6" DIAMETER VERTICAL EXHAUST DUCT

## **RECIRCULATION**

These XOB models may be installed with an optional recirculation kit when venting outside is not practical. When used in recirculation mode the filtered exhaust is directed back into the living space through vents in the telescoping duct cover. These vents cannot be covered in the installation.