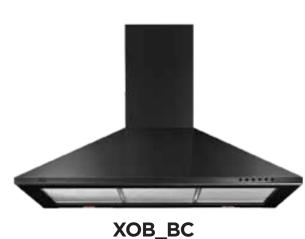

## Black

Also available in: White or Stainless Steel

- Electronic 3 Speed Control + Power Boost
- CCC Code Compliance Control 395 or 600 CFM
- High Efficiency 3000K LED lights (x2)
- High Velocity Blower optimally removes Smoke, Grease and Odors
- Dishwasher Safe Aluminum Mesh Filter
- 6" Top Duct or Recirculating (w/optional kit)
- 5 Minute Delay Shutoff Timer
- Standard Chimney fits ceilings up to 9' tall
- Made In Italy