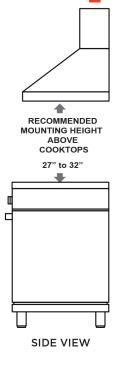

#### **MOUNTING HEIGHT**

ABOVE COOKING 27" - 32"

#### RECOMMENDED MOUNTING HEIGHT

All range hoods have a recommended range of installation height over the cooking surface. However cooking styles, types of cooking equipment and installation limitation can vary greatly. For installations outside the recommended range - consult XO.