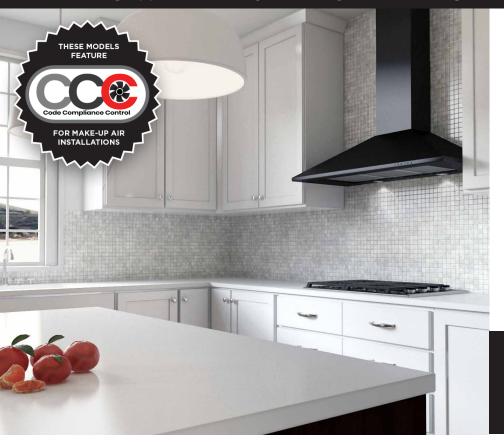

**CODE COMPLIANCE CONTROL (CCC)** enables the installer to re-program the hood as it is being installed. Your XO Hood is set to operate at 600 CFM maximum at the factory.

Re-programing is accomplished quickly and requires no special tools or additional parts but once done, the air flow rate is limited to a maximum of 395 CFM below the 400 CFM cap that most local codes impose eliminating the need for additional controls.

Re-programming also disables the Power Boost function. After conversion, the installer affixes a label stating the unit has been converted to 395 CFM max. Once done, the unit cannot be changed back.

If your application calls for a make-up air solution, XO gives you more choices.