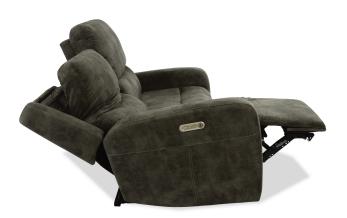

Power allows you to smoothly recline to any position and adjust the headrests.

On styles with arms, a home feature returns the headrest and footrest to their original positions.

A single USB port is included on each power button control on styles with arms.

Power to the USB port is activated only when the port is in use.

Power Recline & Headrest