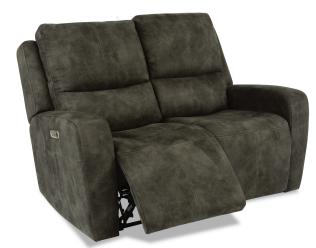

1039-60PH in fabric 339-02

1039-60PH in fabric 339-02

1039-60PH in leather 918-72

© Flexsteel Industries, Inc. | Last Updated 03/09/2021

Aiden | 1039 FABRIC & LEATHER

Aiden | 1039