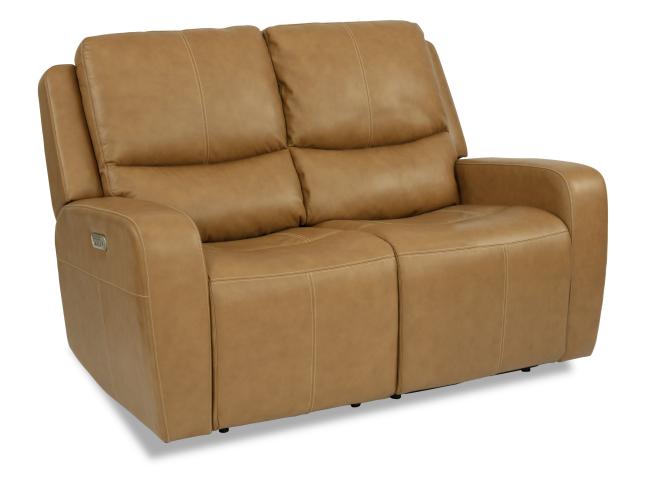

1039-60PH in fabric 339-02

1039-60PH in fabric 339-02

1039-60PH in leather 918-72

© Flexsteel Industries, Inc. | Last Updated 03/09/2021

Aiden | 1039 FABRIC & LEATHER

Aiden | 1039