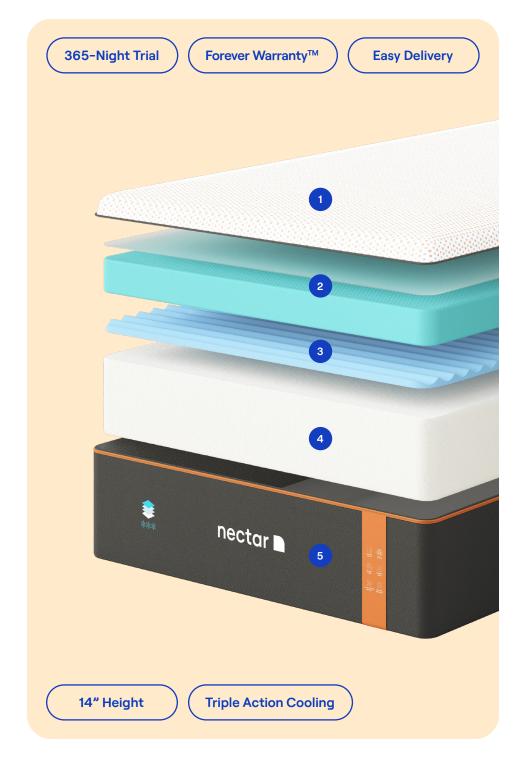

## nectar PREMIER COPPER

Dual-Action Cooling Copper Cover

Sleep your coolest on an airy, quilted cover with heat-conductive copper fibers and cooling technology.

2 Gel-Infused Memory Foam with ActiveCool HD

Four inches of gel memory foam infused with phase change material reacts to your body's changing temp.

3 Dynamic Response Layer

Three inch of soft, premium foam provides support, plus crucial rebound and bounce.

4 Stability Base Layer

A sturdy seven inches of conventional foam gives structure, so the top layers perform their best.

5 Shift Resistant Lower Cover

No sagging or slip and slide here. Your mattress stays put, even if you jump on it.