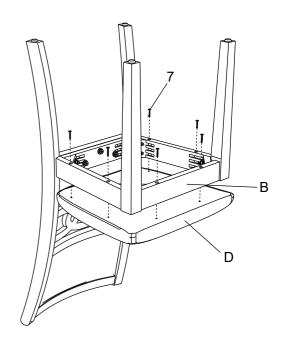

#### STEP 4

Place the assembled seat frame on the cushion seat and attach with wood screws.

**MADE IN VIETNAM** 

PAGE: 2 OF 3