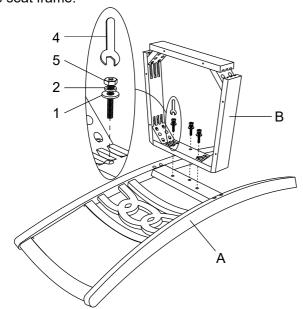

#### STEP 1

Lay the chair back on soft clean surface and install the seat frame.

#### STEP 2

Insert long bolts to secure the seat frame.