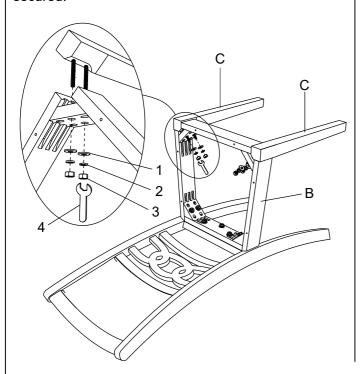

r>5/16" DIA.              |                  | 16 PCS |
| 4   | ALLEN<br>WRENCH<br>5/16" DIA.  |                  | 1 PC   |
| 5   | SHORT BOLT<br>1/4" x 1 3/4"    | ( <del>1</del> ) | 12 PCS |
| 6   | LONG BOLT<br>1/4" x 3"         | 4                | 16 PCS |
| 7   | WOOD SCREW<br>5/32" x 1 1/2"   | 4 mmmm           | 24 PCS |

**MADE IN VIETNAM** 

**PAGE: 1 OF 3** 



# **Assembly Instructions**

### ITEM NO. D1701-50S

GIA ROUND DINING TABLE
GIA DINING CHAIR (SET INCLUDES 4 CHAIRS)

To assemble the chairs, please follow the following steps and repeat for each chair:

#### STEP 1

Lay the chair back on soft clean surface and install the seat frame.



#### STEP 2

Insert long bolts to secure the seat frame.



#### STEP 3

Install the chair front legs once the seat frame is secured.



#### STEP 4

Place the assembled seat frame on the cushion seat and attach with wood screws.



**MADE IN VIETNAM** 

PAGE: 2 OF 3



# **Assembly Instructions**

### ITEM NO. D1701-50S

GIA ROUND DINING TABLE
GIA DINING CHAIR (SET INCLUDES 4 CHAIRS)

#### **PARTS LIST**

| NO. | COMPONENT    | SKETCH | QTY.  |
|-----|--------------|--------|-------|
| А   | TABLE TOP    |        | 1 PC  |
| В   | MIDDLE SHELF |        | 1 PC  |
| С   | TABLE LEG    |        | 4 PCS |

To assemble the table, please follow the following steps but do not tighten all bolts:

STEP 1: Install 3 of the table legs first.

STEP 2: Install the middle shelf.

STEP 3: Install the last table leg.

STEP 4: Turn the table to the upright position carefully and make sure the table is level,

#### HARDWARE LIST

| NO. |