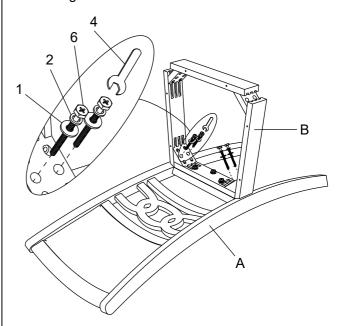

#### STEP 2

Insert long bolts to secure the seat frame.

#### STEP 3

Install the chair front legs once the seat frame is secured.