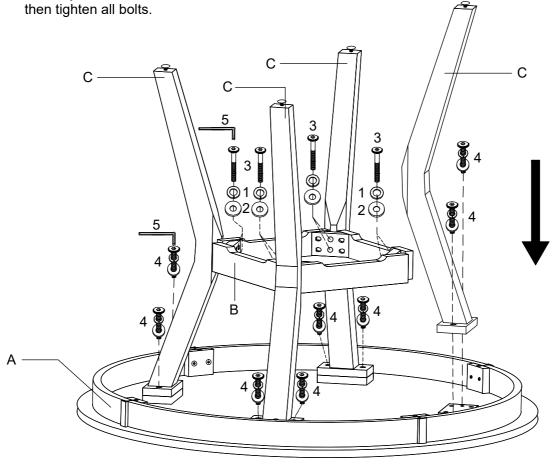

#### **PARTS LIST**

| NO. | COMPONENT    | SKETCH | QTY.  |
|-----|--------------|--------|-------|
| А   | TABLE TOP    |        | 1 PC  |
| В   | MIDDLE SHELF |        | 1 PC  |
| С   | TABLE LEG    |        | 4 PCS |

To assemble the table, please follow the following steps but do not tighten all bolts:

STEP 1: Install 3 of the table legs first.

STEP 2: Install the middle shelf.

STEP 3: Install the last table leg.

STEP 4: Turn the table to the upright position carefully and make sure the table is level,

#### HARDWARE LIST

| NO. | COMPONENT                   | SKETCH | QTY.  |
|-----|-----------------------------|--------|-------|
| 1   | SPRING WASHER<br>5/16" DIA. | 0      | 8 PCS |
| 2   | FLAT WASHER<br>5/16" DIA.   | 0      | 8 PCS |
| 3   | LONG BOLT<br>5/16" x 2 1/2" |        | 8 PCS |
| 4   | SHORT BOLT<br>1/4" x 1"     |        | 8 PCS |
| 5   | ALLEN KEY<br>1/4" DIA.      |        | 1 PC  |