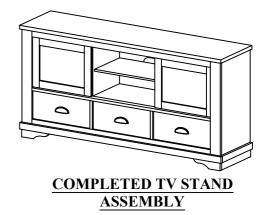

## ITEM NO : B8100 - 7 TV STAND

| NOTE , DOODS ADE DDE ASSEMDLED, ADHIST THE DOOD OF IDES TO LEVEL THE DOOD IE NEGESSADY                                                                                                                                                                                                                                                                                                                                                                                                                                                                                                                                                                                                                     |  |  |
|------------------------------------------------------------------------------------------------------------------------------------------------------------------------------------------------------------------------------------------------------------------------------------------------------------------------------------------------------------------------------------------------------------------------------------------------------------------------------------------------------------------------------------------------------------------------------------------------------------------------------------------------------------------------------------------------------------|--|--|
| NOTE : DOORS ARE PRE-ASSEMBLED. ADJUST THE DOOR GLIDES TO LEVEL THE DOOR IF NECESSARY                                                                                                                                                                                                                                                                                                                                                                                                                                                                                                                                                                                                                      |  |  |
| USH PIN TO UNIOK     USH PIN TO UNIOK     USH BUTTON     USH BUTTON |  |  |
|                                                                                                                                                                                                                                                                                                                                                                                                                                                                                                                                                                                                                                                                                                            |  |  |