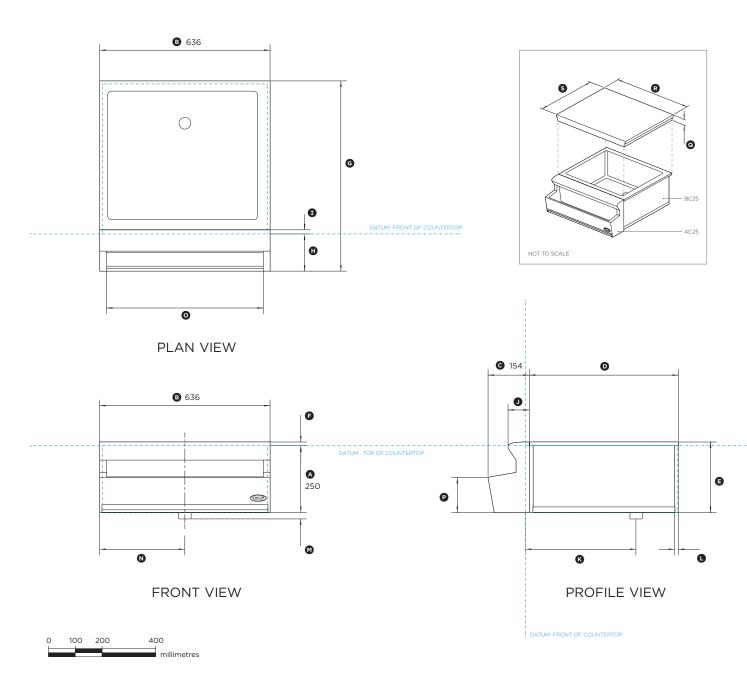

#### Model no:

BC25 with AC25

(refer page 1 for imperial measurements)

| Product Dimensions                                                | mm  |
|-------------------------------------------------------------------|-----|
| Height of bottle holder below countertop                          | 250 |
| Overall width of bottle holder                                    | 636 |
| © Depth of bottle holder                                          | 154 |
| <ul> <li>Depth of beverage chiller</li> </ul>                     | 557 |
| © Overall height of bottle holder                                 | 264 |
| © Height above countertop datum                                   | 14  |
| ⑥ Overall depth of bottle holder and beverage chiller without lid | 711 |
| Depth of bottle holder to front datum                             | 139 |
| ① Depth from front datum to rear of bottle holder                 | 15  |
| ④ Depth of bullnose profile on bottle holder                      | 79  |
| (8) Depth from drain outlet to front datum                        | 414 |
| () Depth of rear flange                                           | 13  |
| Height of drain below chassis                                     | 24  |
| N Width from side to centerline of drain / product                | 318 |
| <ul> <li>Internal width of bottle holder</li> </ul>               | 585 |
| P Height to foremost point of bottle holder                       | 131 |
| <ul> <li>Height of beverage chiller lid</li> </ul>                | 49  |
| ® Width of beverage chiller lid                                   | 670 |
| © Depth of beverage chiller lid                                   | 577 |
|                                                                   |     |

| Cavity Dimensions        | mm  |
|--------------------------|-----|
| Overall width of cavity  | 615 |
| Overall depth of cavity  | 550 |
| Overall height of cavity | 250 |

# DATE: **31.08.2015**

INDICATES CUTOUT ----

INDICATES PRODUCT DATUM ------

IMPORTANT NOTE: Throughout this guide, dimensions may vary by ±2mm (3/32"). Please read the installation manual for detailed information on installing the product. www.dcsappliances.com