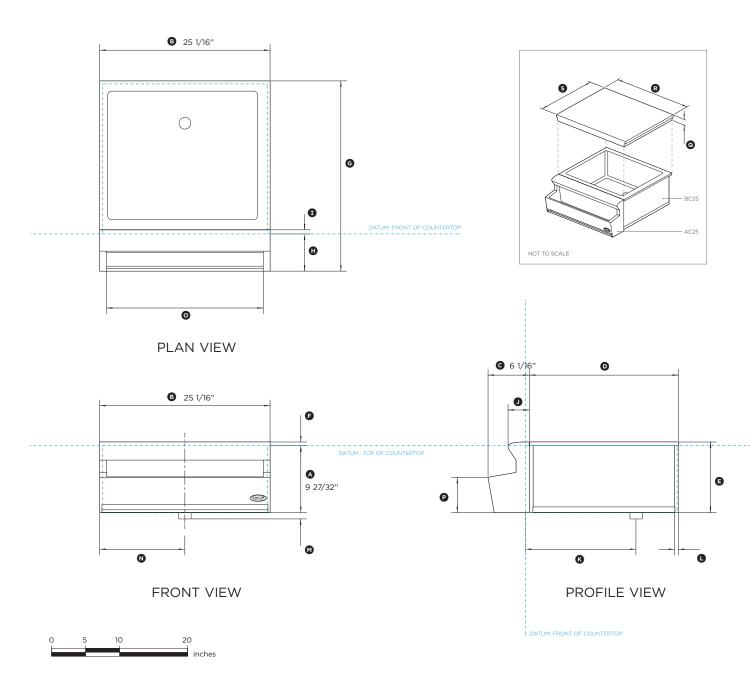

#### Model no:

BC25 with AC25

(refer page 2 for metric measurements)

| Product Dimensions                                                  | in        |
|---------------------------------------------------------------------|-----------|
| Height of bottle holder below countertop                            | 9 27/32"  |
| Overall width of bottle holder                                      | 25 1/16″  |
| © Depth of bottle holder                                            | 6 1/16"   |
| <ul> <li>Depth of beverage chiller</li> </ul>                       | 21 15/16″ |
| © Overall height of bottle holder                                   | 10 3/8"   |
| <ul> <li>F Height above countertop datum</li> </ul>                 | 17/32"    |
| © Overall depth of bottle holder and beverage chiller without lid   | 28″       |
| Depth of bottle holder to front datum                               | 5 15/32"  |
| <ol> <li>Depth from front datum to rear of bottle holder</li> </ol> | 19/32"    |
| <ul> <li>Depth of bullnose profile on bottle holder</li> </ul>      | 3 1/8"    |
| Oepth from drain outlet to front datum                              | 16 5/16"  |
| © Depth of rear flange                                              | 17/32"    |
| Height of drain below chassis                                       | 1″        |
| N Width from side to centerline of drain / product                  | 12 17/32" |
| <ul> <li>Internal width of bottle holder</li> </ul>                 | 23 1/32"  |
| P Height to foremost point of bottle holder                         | 5 3/16"   |
| <ul> <li>Height of beverage chiller lid</li> </ul>                  | 1 15/16″  |
| ® Width of beverage chiller lid                                     | 26 3/8"   |
| S Depth of beverage chiller lid                                     | 21 15/16″ |
|                                                                     |           |

| Cavity Dimensions        | in        |
|--------------------------|-----------|
| Overall width of cavity  | 24 3/16"  |
| Overall depth of cavity  | 21 11/16" |
| Overall height of cavity | 9 7/8"    |

# DATE: 31.08.2015

INDICATES CUTOUT ---

INDICATES PRODUCT DATUM ------

IMPORTANT NOTE: Throughout this guide, dimensions may vary by ±2mm (3/32"). Please read the installation manual for detailed information on installing the product. www.dcsappliances.com