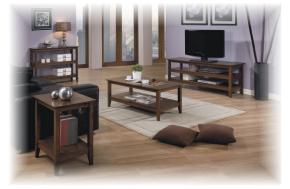

Quadra Coffee Table 39¼W x 21¼D x 17H T2-Q100C-X

Quadra End Table 19%W x 15%D x 23½H 72-Q100E-X

Quadra Low Bookcase 31½W x 12½D x 39H B1-Q139-X

Quadra 53" TV Stand 53W x 17¾D x 22H *E1-Q153-X* 

Quadra Bookcase 29½W x 12½D x 49H B1-Q149-X

• all pieces available in dark espresso (-X) shown on top photos or matte walnut finish (-W) shown directly above

... because quality furniture is always in style.