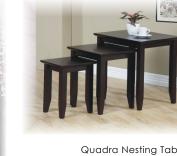

Quadra Writing Desk 43½W x 21½D x 30H D2-Q143SD-X

Quadra Corner TV Stand 38W x 22D x 22H E1-Q138WB-X

Quadra Nesting Tables 21<sup>3</sup>/W x 15<sup>3</sup>/D x 20H 16W x 13<sup>3</sup>/D x 17<sup>1</sup>/H 10<sup>1</sup>/<sub>2</sub>W x 11<sup>3</sup>/D x 14<sup>3</sup>/H T2-Q100NT-X