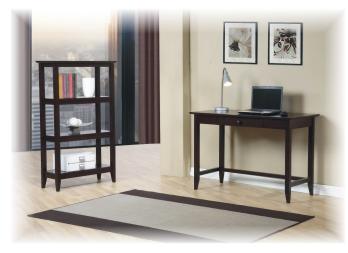

Quadra Coffee Table 39¼W x 21¼D x 17H T2-Q100C-X

Quadra End Table 19%W x 15%D x 23½H 72-Q100E-X

Quadra Low Bookcase 31½W x 12½D x 39H B1-Q139-X

Quadra 53" TV Stand 53W x 17¾D x 22H *E1-Q153-X* 

Quadra Bookcase 29½W x 12½D x 49H B1-Q149-X

Quadra Writing Desk 43½W x 21½D x 30H D2-Q143SD-X

Quadra Corner TV Stand 38W x 22D x 22H E1-Q138WB-X

Quadra Nesting Tables 21<sup>3</sup>/W x 15<sup>3</sup>/D x 20H 16W x 13<sup>3</sup>/D x 17<sup>1</sup>/H 10<sup>1</sup>/<sub>2</sub>W x 11<sup>3</sup>/D x 14<sup>3</sup>/H T2-Q100NT-X