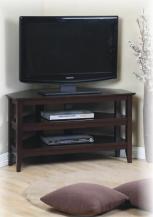

Quadra Writing Desk 43½W x 21½D x 30H D2-Q143SD-X

Quadra Corner TV Stand 38W x 22D x 22H E1-Q138WB-X

Quadra Nesting Tables 21<sup>3</sup>/W x 15<sup>3</sup>/D x 20H 16W x 13<sup>3</sup>/D x 17<sup>1</sup>/H 10<sup>1</sup>/<sub>2</sub>W x 11<sup>3</sup>/D x 14<sup>3</sup>/H T2-Q100NT-X