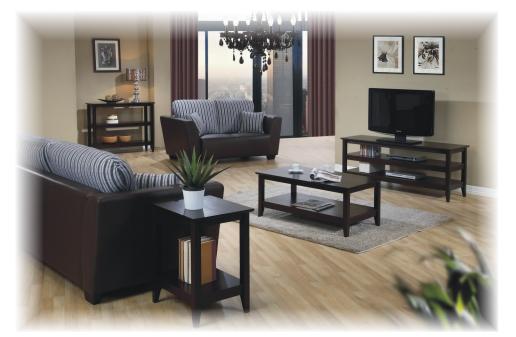

Quadra Coffee Table 39¼W x 21¼D x 17H T2-Q100C-X

Quadra End Table 19%W x 15%D x 23½H 72-Q100E-X

Quadra Low Bookcase 31½W x 12½D x 39H B1-Q139-X

Quadra 53" TV Stand 53W x 17¾D x 22H *E1-Q153-X* 

Quadra Bookcase 29½W x 12½D x 49H B1-Q149-X

Quadra Writing Desk 43½W x 21½D x 30H D2-Q143SD-X

Quadra Corner TV Stand 38W x 22D x 22H E1-Q138WB-X

Quadra Nesting Tables 21<sup>3</sup>/W x 15<sup>3</sup>/D x 20H 16W x 13<sup>3</sup>/D x 17<sup>1</sup>/H 10<sup>1</sup>/<sub>2</sub>W x 11<sup>3</sup>/D x 14<sup>3</sup>/H T2-Q100NT-X