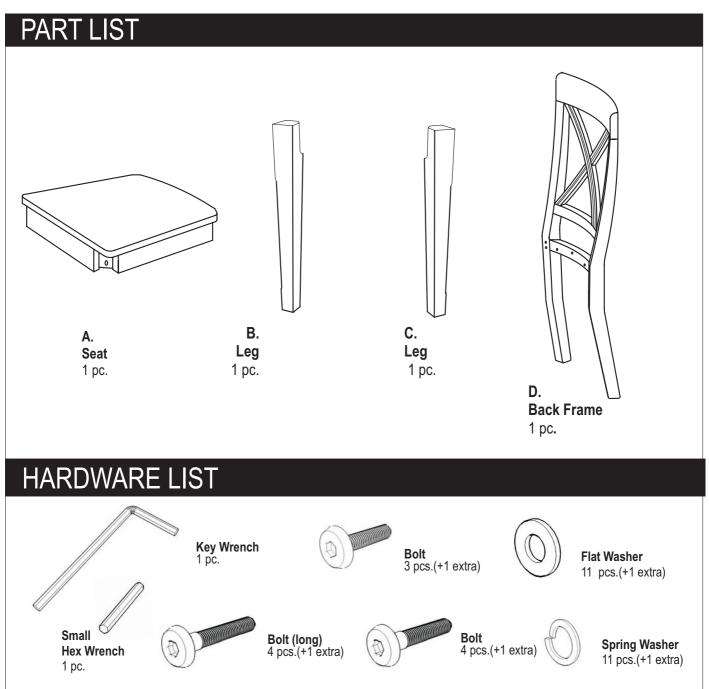

#### **IMPORTANT NOTE**

Carefully remove all the parts from the carton and put them individually on a soft cloth to prevent scratches or other damages occuring to the wood parts.

We have taken great care in the design of this product and request that you carefully and strictly follow our assembly instructions to ensure a completed product as it was designed.

#### **IMPORTANT**

- \* Do not tighten up all the screws until each part is properly assembled.
- \* You should keep Hex Wrench in a safe place as you may need to tighten up the Head Cap Bolts in the future.