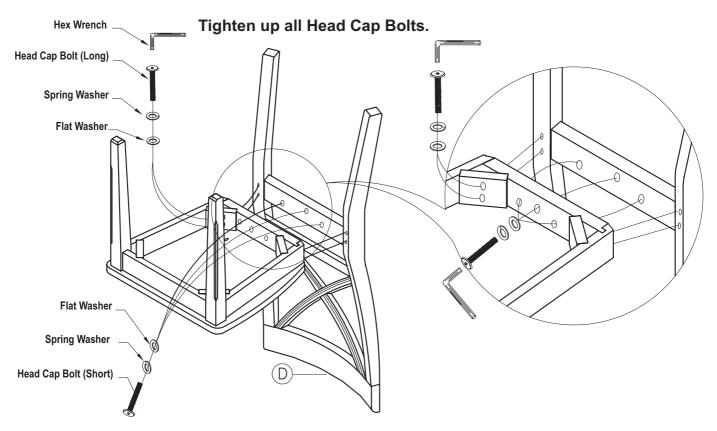

### STEP 2

Attach the Back Frame (D) to the assembled unit with Flat Washers Spring Washers ,Head Cap Bolts (short) and Head Cap Bolts (long)