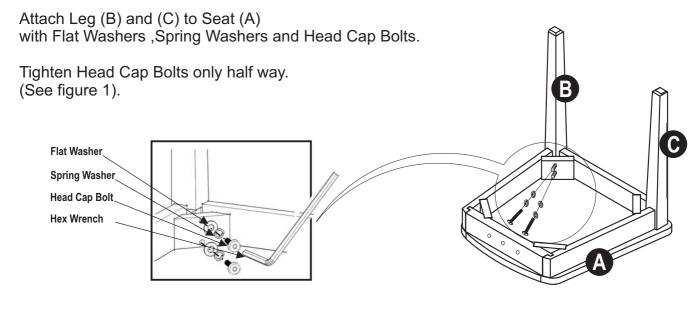

# 88 5177 80C Side Chair (White Finish)

#### **IMPORTANT NOTE**

Carefully remove all the parts from the carton and put them individually on a soft cloth to prevent scratches or other damages occuring to the wood parts.

We have taken great care in the design of this product and request that you carefully and strictly follow our assembly instructions to ensure a completed product as it was designed.







## **Assembly Instructions**

#### **IMPORTANT**

- \* Do not tighten up all the screws until each part is properly assembled.
- \* You should keep Hex Wrench in a safe place as you may need to tighten up the Head Cap Bolts in the future.

#### STEP 1



### STEP 2

Attach the Back Frame (D) to the assembled unit with Flat Washers Spring Washers ,Head Cap Bolts (short) and Head Cap Bolts (long)