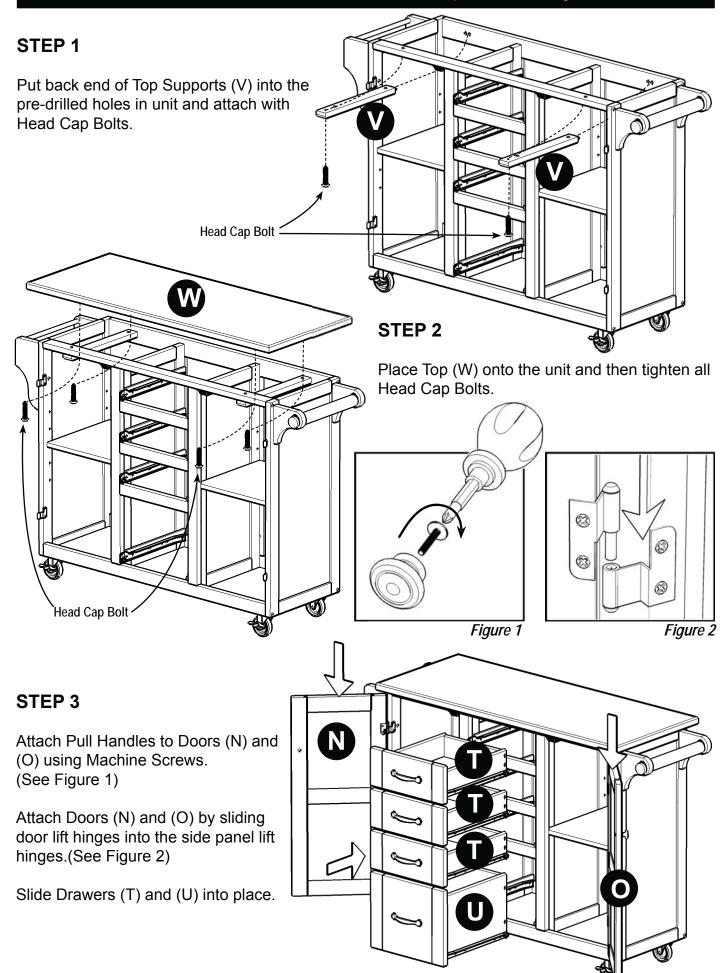

### STEP 1

Remove the drawers from the unit.

Place Top (W) onto the unit and attach it to the body with the Steel Plate Connectors, Flat Washers, Spring Washers and Head Cap Bolts (short). (See Figure 1)

Slide the drawers into place.