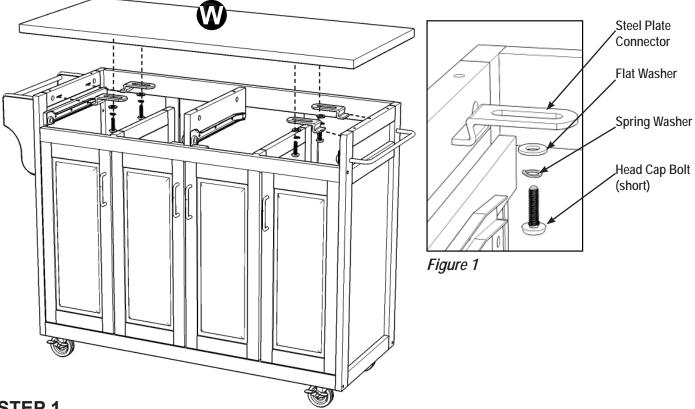

### STEP 1

Remove the drawers from the unit.

Place Top (W) onto the unit and attach it to the body with the Steel Plate Connectors, Flat Washers, Spring Washers and Head Cap Bolts (short). (See Figure 1)