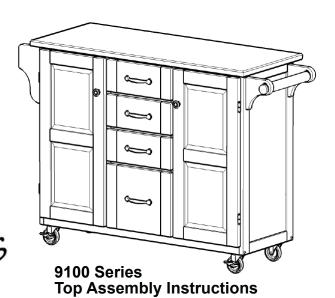

## 88 9100 104C Black Granite Top

#### **IMPORTANT NOTE**

Carefully remove all the parts from the carton and put them individually on a soft cloth to prevent scratches or other damages occurring to the wood parts.

We have taken great care in the design of this product and request that you carefully and strictly follow our assembly instructions to ensure a completed product as it was designed.

## Part List





Home Styles Consumer Assistance: www.homestyles-furniture.com, servicedesk@homestyles-furniture.com, 888-680-7460, 877-831-0319

## 9100 Series Top Assembly Instructions



### 88 9100 104C Black Granite Top

#### **IMPORTANT NOTE**

Carefully remove all the parts from the carton and put them individually on a soft cloth to prevent scratches or other damages occuring to the parts.

We have taken great care in the design of this product and request that you carefully and strictly follow our assembly instructions to ensure a completed product as it was designed.





Top Assembly Instructions

# Part List



## 9200 Series Top Assembly Instructions



### STEP 1

Remove the drawers from the unit.

Place Top (W) onto the unit and attach it to the body with the Steel Plate Connectors, Flat