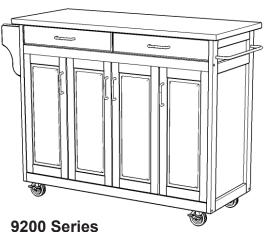

ccurring to the wood parts.

We have taken great care in the design of this product and request that you carefully and strictly follow our assembly instructions to ensure a completed product as it was designed.

## Part List





Home Styles Consumer Assistance: www.homestyles-furniture.com, servicedesk@homestyles-furniture.com, 888-680-7460, 877-831-0319

## 9100 Series Top Assembly Instructions



### 88 9100 104C Black Granite Top

#### **IMPORTANT NOTE**

Carefully remove all the parts from the carton and put them individually on a soft cloth to prevent scratches or other damages occuring to the parts.

We have taken great care in the design of this product and request that you carefully and strictly follow our assembly instructions to ensure a completed product as it was designed.





Top Assembly Instructions

# Part List



## 9200 Series Top Assembly Instructions



### STEP 1

Remove the drawers from the unit.

Place Top (W) onto the unit and attach it to the body with the Steel Plate Connectors, Flat Washers, Spring Washers and Head Cap Bolts (short). (See Figure 1)

Slide the drawers into place.