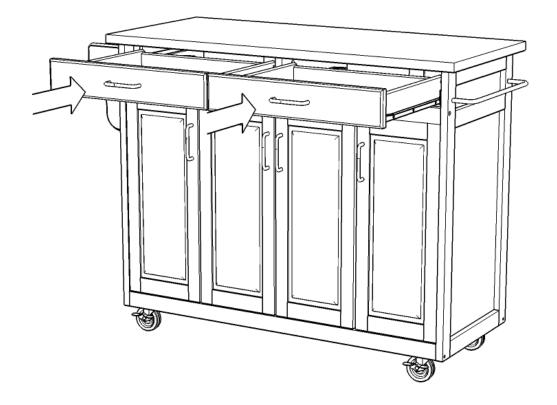

com, 888-680-7460, 877-831-0319

## 9100 Series Top Assembly Instructions



### 88 9100 104C Black Granite Top

#### **IMPORTANT NOTE**

Carefully remove all the parts from the carton and put them individually on a soft cloth to prevent scratches or other damages occuring to the parts.

We have taken great care in the design of this product and request that you carefully and strictly follow our assembly instructions to ensure a completed product as it was designed.





Top Assembly Instructions

# Part List



## 9200 Series Top Assembly Instructions



### STEP 1

Remove the drawers from the unit.

Place Top (W) onto the unit and attach it to the body with the Steel Plate Connectors, Flat Washers, Spring Washers and Head Cap Bolts (short). (See Figure 1)

Slide the drawers into place.