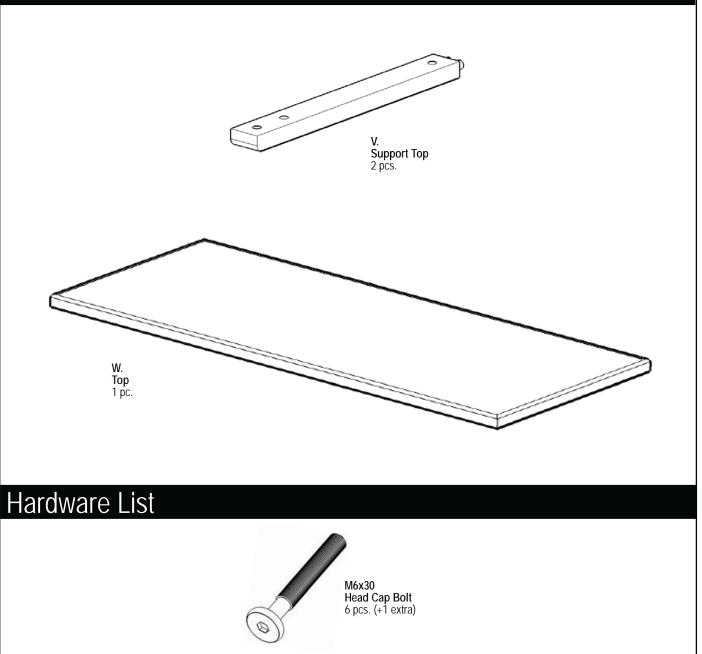

## Part List

Home Styles Consumer Assistance: www.homestyles-furniture.com, servicedesk@homestyles-furniture.com, 888-680-7460, 877-831-0319

# Part List