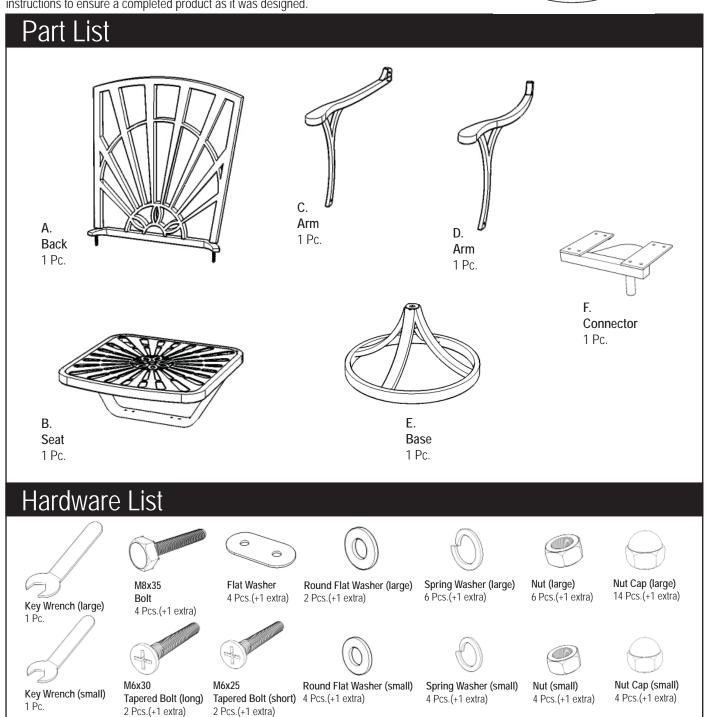

Carefully remove all the parts from the carton and put them individually on a soft cloth to prevent scratches or other damage occurring to the parts.

We have taken great care in the design of this product and request that you carefully and strictly follow our assembly instructions to ensure a completed product as it was designed.