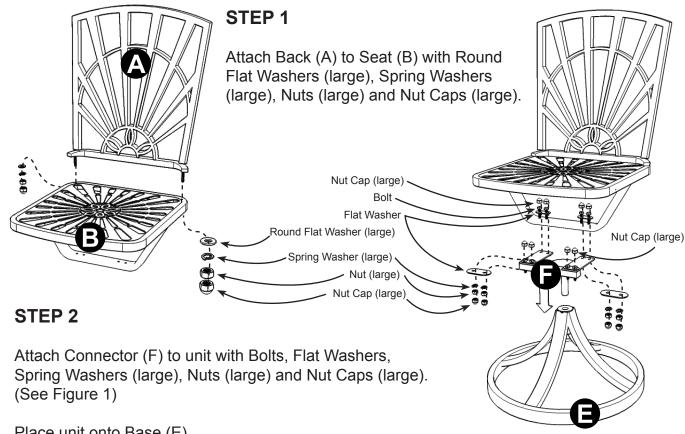

can cause damage to the aluminum.

Carefully remove all the parts from the carton and put them individually on a soft cloth to prevent scratches or other damage occurring to the parts.

We have taken great care in the design of this product and request that you carefully and strictly follow our assembly instructions to ensure a completed product as it was designed.







Tools required for assembly : Phillips screwdriver

## Assembly Instructions 2/2

## **IMPORTANT**

- \* Please keep Key Wrench in a safe place as you may need to tighten up the Nuts in the future.
- \* Use a soft cloth between these parts and the floor.
- \* Do not use power tools to assemble and do not over tighten the bolts and nuts.
- \* Do not tighten up all the bolts and nuts until each part is properly assembled.



Place unit onto Base (E).