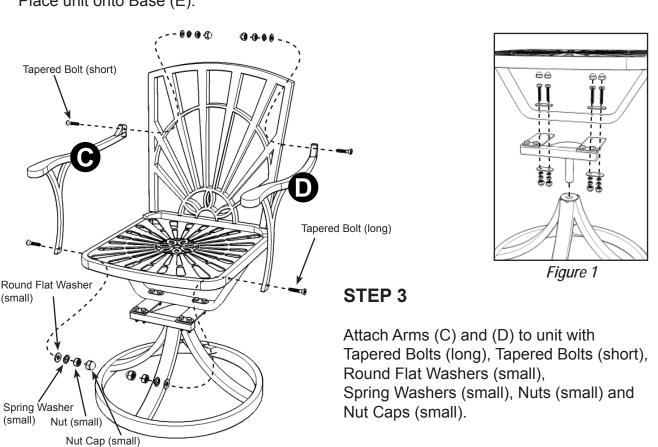

num.

Carefully remove all the parts from the carton and put them individually on a soft cloth to prevent scratches or other damage occurring to the parts.

We have taken great care in the design of this product and request that you carefully and strictly follow our assembly instructions to ensure a completed product as it was designed.







Tools required for assembly : Phillips screwdriver

## Assembly Instructions 2/2

## **IMPORTANT**

- \* Please keep Key Wrench in a safe place as you may need to tighten up the Nuts in the future.
- \* Use a soft cloth between these parts and the floor.
- \* Do not use power tools to assemble and do not over tighten the bolts and nuts.
- \* Do not tighten up all the bolts and nuts until each part is properly assembled.



Place unit onto Base (E).