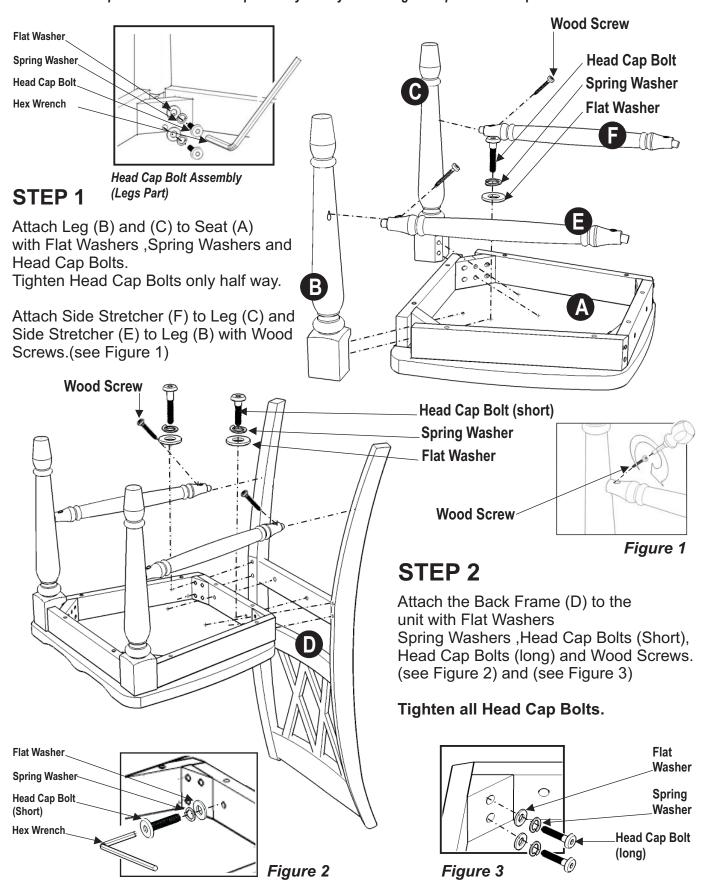

## Assembly Instructions

## **IMPORTANT**

- \* Do not tighten up all the screws until each part is properly assembled.
- \* You should keep Hex Wrench in a safe place as you may need to tighten up the Head Cap Bolts in the future.