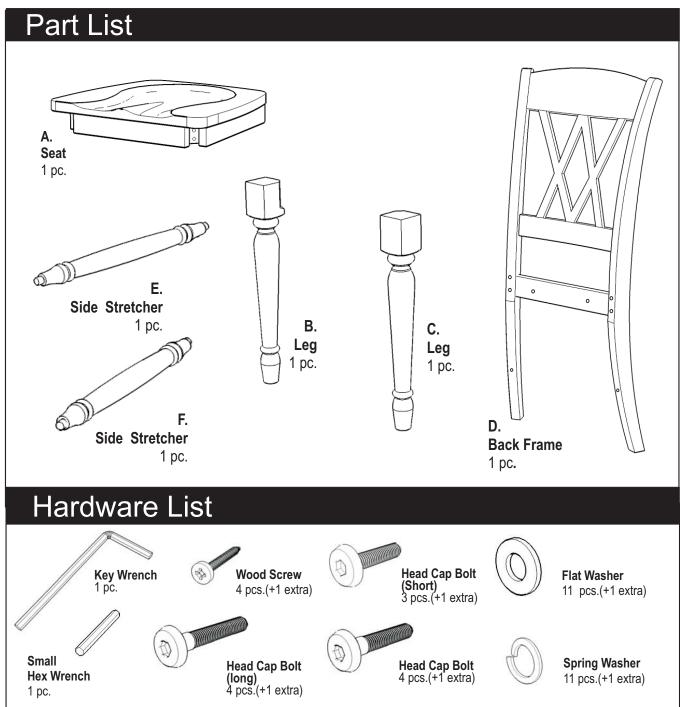

## **IMPORTANT NOTE**

Carefully remove all the parts from the carton and put them individually on a soft cloth to prevent scratches or other damages occuring to the parts.

We have taken great care in the design of this product and request that you carefully and strictly follow our assembly instructions to ensure a completed product as it was designed.

Tools required for assembly: Phillips screwdriver

## **IMPORTANT**

- \* Do not tighten up all the screws until each part is properly assembled.
- \* You should keep Hex Wrench in a safe place as you may need to tighten up the Head Cap Bolts in the future.