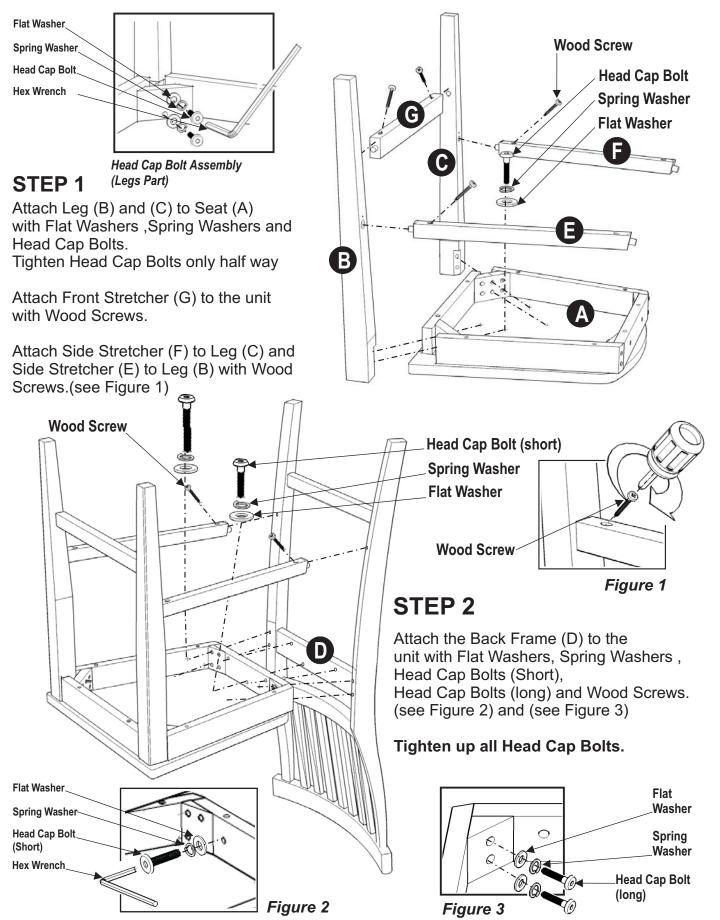

## Assembly Instructions

## IMPORTANT

- \* Do not tighten up all the screws until each part is properly assembled.
- \* You should keep Hex Wrench in a safe place as you may need to tighten up the Head Cap Bolts in the future.