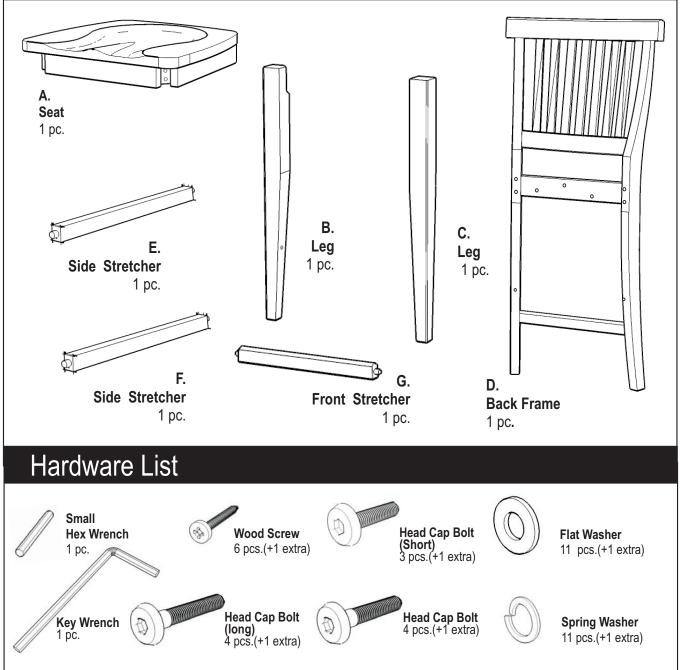

## Part List

 Tools required for assembly : <u>Phillips</u> screwdriver

 Home Styles Consumer Assistance Line 888-680-7460 and 877-831-0319

 servicedesk@homestyles-furniture.com