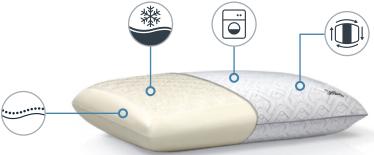

## PREMIUM MEMORY FOAM

Built with responsive memory foam that conforms to your body for ultimate comfort and support

## ENDURACASE™ COVER

Included cover is built to perform - lightweight, breathable, and durable, with perfect pillow-conforming stretchiness

### **DUAL-BENEFIT SUPPORT**

Proprietary Support Gel provides a cool-to-thetouch, multi-sensory sleep experience, along with increased head and neck support

### REMOVABLE WASHABLE COVER

Included cover is designed for easy care