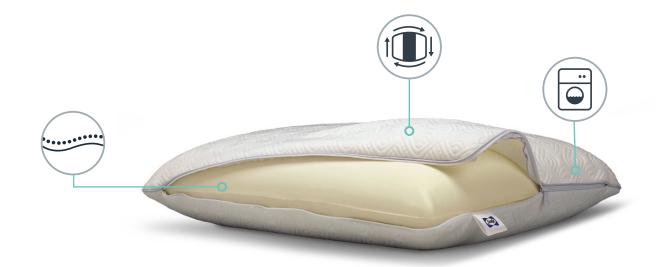

# PREMIUM MEMORY FOAM

Built with responsive memory foam that conforms to your body for ultimate comfort and support

# ENDURACASE™ COVER

Included cover is built to perform - lightweight, breathable, and durable, with perfect pillow-conforming stretchiness

## REMOVABLE WASHABLE COVER

Included cover is designed for easy care