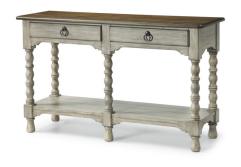

# **Sofa Table with Drawers** W1447-04 33"H x 54"W x 18"D

#### Features:

- Solid acacia wood construction in a two-tone distressed finish
- Round drop drawer pulls in an gunmetal finish
- Two top drawers
- · One bottom shelf

Lamp Table W1447-02 27"H x 26"W x 26"D