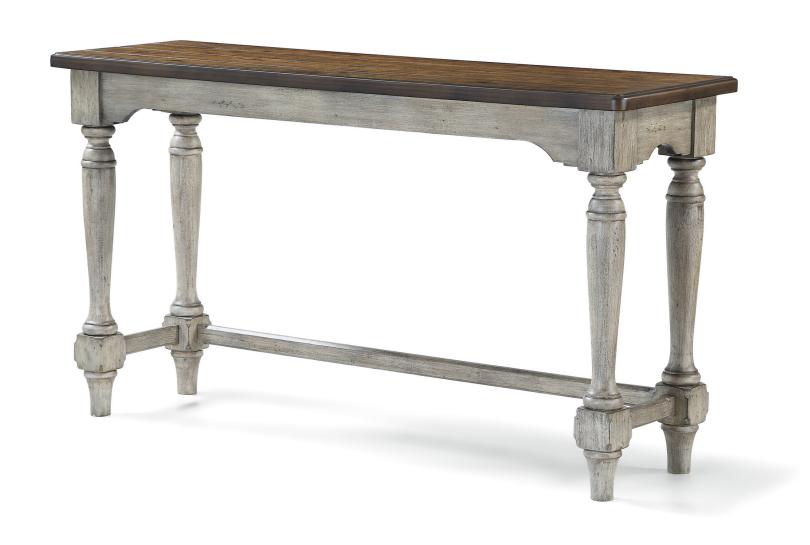

**Sofa Table** W1447-041 32"H x 58"W x 18"D

#### Features:

Solid acacia wood construction in a two-tone distressed finish