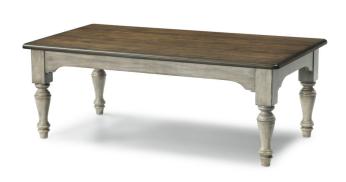

#### Features:

• Solid acacia wood construction in a two-tone distressed finish

Rectangular Coffee Table W1447-031 20"H x 52"W x 28"D