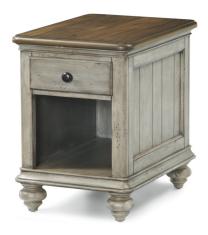

#### Chairside Table W1447-07 23"H x 16"W x 23"D

#### Features:

- Solid acacia wood construction in a two-tone distressed finish
- Round drawer knob in an gunmetal finish
- One drawer
- One bottom shelf