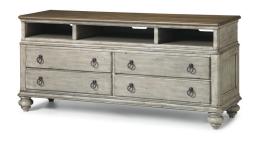

#### Entertainment Base W1447-06B 31"H x 67"W x 20"D

#### Features:

- Solid acacia wood construction in a two-tone distressed finish
- Round drop drawer pulls in an gunmetal finish
- Two top outside cable-accessible compartments I 4.5H 16.5W 15.75D
- One top center cable-accessible compartment I 4.5H 25.5W 15.75D
- Four bottom drawers
- Two electrical outlets and two USB ports on back panel