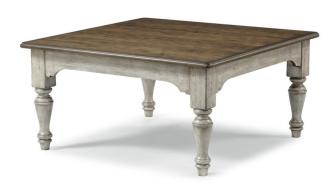

#### Features

• Solid acacia wood construction in a two-tone distressed finish

Square Coffee Table W1447-032

#### Features:

• Solid acacia wood construction in a two-tone distressed finish

**Square Coffee Table** W1447-032 19"H x 38"W x 38"D

Rectangular Coffee Table W1447-031