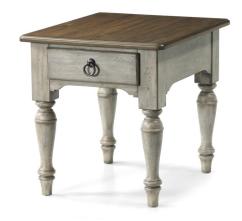

#### Features:

- Solid acacia wood construction in a two-tone distressed finish
- Round drop drawer pull in an gunmetal finish
- One drawer