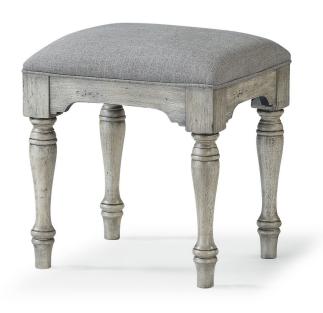

Ottoman W1447-08 20"H x 18"W x 15"D

Sofa Table W1447-041 & Ottoman W1447-08

#### Features:

- Solid acacia wood construction in a two-tone distressed finish
- 70% Polyester, 30% Rayon fabric upholstery
- Fabric color: Silt

Round Coffee Table W1447-034 18"H x 38"W x 38"D

Round Coffee Table W1447-034