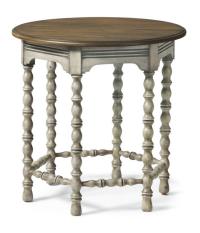

#### Features:

Solid acacia wood construction in a two-tone distressed finish

**End Table** W1447-01 25"H x 23"W x 27"D