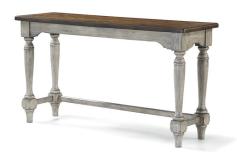

**Sofa Table** W1447-041 32"H x 58"W x 18"D

#### Features:

Solid acacia wood construction in a two-tone distressed finish