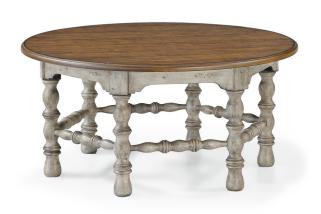

#### Features:

- Solid acacia wood construction in a two-tone distressed finish
- 70% Polyester, 30% Rayon fabric upholstery
- Fabric color: Silt

Round Coffee Table W1447-034 18"H x 38"W x 38"D

Round Coffee Table W1447-034