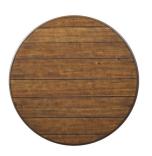

#### Features:

- Solid acacia wood construction in a two-tone distressed finish
- 70% Polyester, 30% Rayon fabric upholstery
- Fabric color: Silt

Round Coffee Table W1447-034 18"H x 38"W x 38"D

Round Coffee Table W1447-034

#### Features

• Solid acacia wood construction in a two-tone distressed finish

Square Coffee Table W1447-032