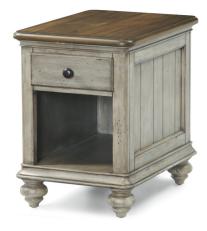

# Plymouth | W1447

**Chairside Table** W1447-07 23"H x 16"W x 23"D

#### Features:

- Solid acacia wood construction in a two-tone distressed finish
- Round drawer knob in an gunmetal finish
- One drawer
- One bottom shelf