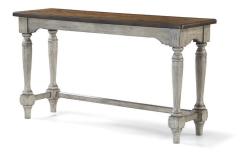

### **Sofa Table** W1447-041 32"H x 58"W x 18"D

#### Features:

 Solid acacia wood construction in a two-tone distressed finish