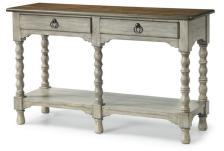

### **Sofa Table with Drawers** W1447-04 33"H x 54"W x 18"D

#### Features:

- Solid acacia wood construction in a two-tone distressed finish
- Round drop drawer pulls in an gunmetal finish
- Two top drawers
- One bottom shelf

Lamp Table W1447-02 27"H x 26"W x 26"D