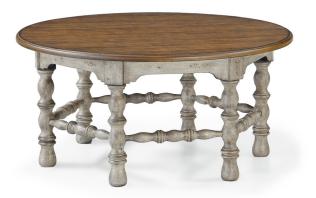

Round Coffee Table W1447-034

Features:

• Solid acacia wood construction in a two-tone distressed finish

Round Coffee Table W1447-034 18"H x 38"W x 38"D