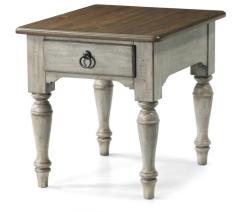

#### Features:

• Solid acacia wood construction in a two-tone distressed finish

End Table W1447-01 25"H x 23"W x 27"D

Features:

- Solid acacia wood construction in a two-tone distressed finish
- Round drop drawer pull in an gunmetal finish
- One drawer