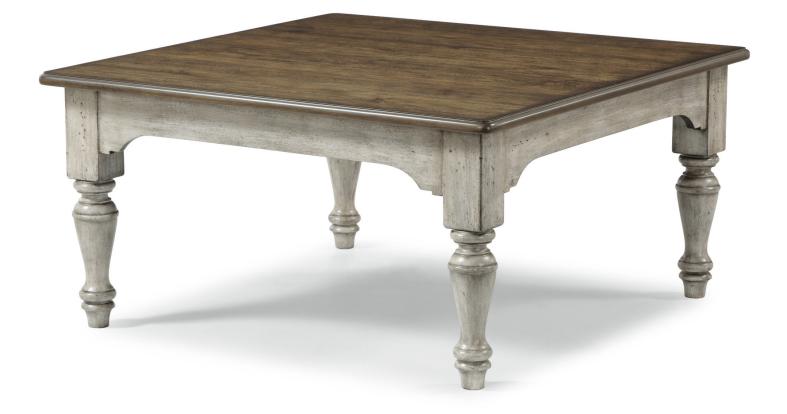

# Plymouth | W1447

Square Coffee Table W1447-032

Features:

• Solid acacia wood construction in a two-tone distressed finish

**Square Coffee Table** W1447-032 19"H x 38"W x 38"D

Rectangular Coffee Table W1447-031