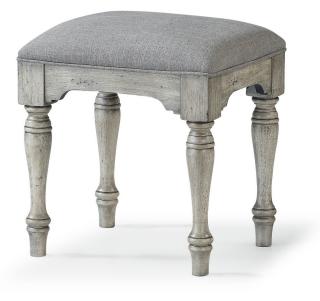

## Sofa Table W1447-041 & Ottoman W1447-08

Features:

- Solid acacia wood construction in a two-tone distressed finish
- 70% Polyester, 30% Rayon fabric upholstery
- Fabric color: Silt

Ottoman W1447-08 20"H x 18"W x 15"D