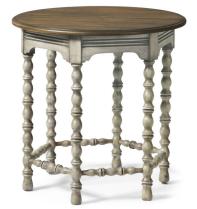

#### Features:

- Solid acacia wood construction in a two-tone distressed finish
- Round drop drawer pulls in an gunmetal finish
- Two top drawers
- One bottom shelf

Lamp Table W1447-02 27"H x 26"W x 26"D