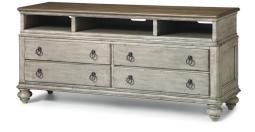

### Entertainment Base W1447-06B 31"H x 67"W x 20"D

#### Features:

- Solid acacia wood construction in a two-tone distressed finish
- Round drop drawer pulls in an gunmetal finish
- Two top outside cable-accessible compartments | 4.5H 16.5W 15.75D
- One top center cable-accessible compartment | 4.5H 25.5W 15.75D
- Four bottom drawers
- Two electrical outlets and two USB ports on back panel