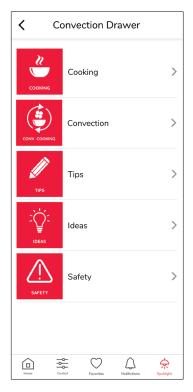

# **Sharp Spotlight**

Keep up-to-date on fun recipes, ideas, and lifestyle tips with live access to Sharp's Simply Better Living community.