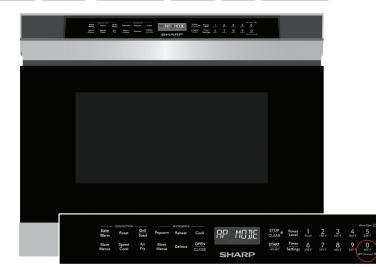

### ON YOUR OVEN

Press and hold the "O" (zero) pad for 3 seconds until you hear a beep. The oven will display TOUCH ENABL- ING WIFI. ENABL- ING WIFI. WIFI ON NOW IN AP MODE.