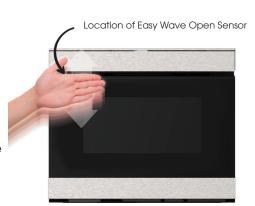

# HOW TO ACTIVATE EASY WAVE OPEN FUNCTION

Note: Easy Wave Open is OFF by default when plugged in.

#### EASY WAVE OPEN ON

- Hold 5 on the control panel for 3 seconds. Once enabled, the white light on the center of the panel will illuminate and the display will show EASY WAVE OPEN ON.
- To use the Easy Wave Open function, simply wave your hand twice in front of the sensor in consecutive motions. This can be up and down or side to side motions.

#### **EASY WAVE OPEN OFF**

- Hold 5 on the control panel for 3 seconds. Once disabled, the white light on the center of the panel will turn off and the display will show EASY WAVE OPEN OFF.
- When Control Lock is activated, the Easy Wave Open Function is off.