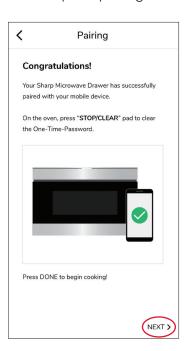

E.





## — IN THE APP —

• Then press (NEXT).



# IN THE APP

#### Please enter your:

- Home Network Name (SSID)
- Home Network Password (SSID Password)
- Then press (NEXT).





- Go to the Wi-Fi Settings on your mobile device.
- Click AP-SHARP-XX on your mobile devices Wi-Fi Setting.

Please wait until the Wi-Fi symbol displays on the mobile device's status bar before returning to the app.

Then press (NEXT).





• Then press (NEXT).







#### ON YOUR OVEN

 After your oven is successfully paired press (START) button to display a One-Time-Password (OTP).





## — IN THE APP —

Password displayed on the oven and press (NEXT).



## ON YOUR OVEN

 On the oven press (STOP/CLEAR) button to clear the One-Time-Password.





# - IN THE APP ---

 Then press (DONE) to complete pairing.



# WI-FI CONNECT GUIDE SMD2499FS

# Convection Microwave Drawer™ Oven

| TROUBLESHOOTING                                                      |                                                                                                                  |
|----------------------------------------------------------------------|------------------------------------------------------------------------------------------------------------------|
| My app is not compatible with my device.                             | Please make sure your mobile device is updated to the latest software available.                                 |
| I tried pairing my oven and it displayed "WI-FI OFF. TOUCH CLEAR."   | Go back to initial pairing screen and select "Pair a<br>New Oven" <b>not</b> "Add an Additi