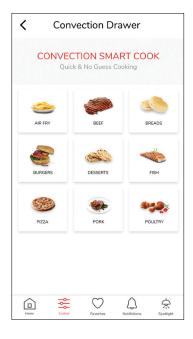

# Convection Smart Cook

Take the guesswork out of cooking with easier access to Sensor/Non-Sensor Cook and Defrost menu items.