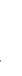

#### Please enter your:

- Home Network Name (SSID)
- Home Network Password (SSID Password)
- Then press (NEXT).

- Go to the Wi-Fi Settings on your mobile device.
- Click AP-SHARP-XX on your mobile devices Wi-Fi Setting.

Please wait until the Wi-Fi symbol displays on the mobile device's status bar before returning to the app.

Then press (NEXT).

• Then press (NEXT).