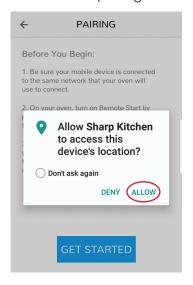

rength in the area where you install your Convection Microwave Drawer<sup>TM</sup> Oven.
- Please have your home network Wi-Fi name (SSID) and password readily available.

# 3. PAIRING YOUR APPLIANCE

Launch the Sharp Kitchen app and sign in. Follow instructions below to connect your
 Convection Microwave Drawer™ Oven to the Internet, then pair your app to your appliance.

### IN THE APP

 If you are pairing your Convection Microwave Drawer™ Oven for the first time select (Pair a New Oven) on your mobile device.

Note: Please turn on Remote Start before pairing your oven.

Press (TIMER/SETTINGS) 3 times and then press (START/+30 SEC) key.

• After completing the following tasks select (GET STARTED) on your mobile device.







# Android<sup>™</sup> -

 Press (ALLOW) to continue pairing.





### ON YOUR OVEN

Press and hold the "O" (zero) pad for 3 seconds until you hear a beep. The oven will display TOUCH ENABL- ING WIFI. ENABL- ING WIFI. WIFI ON NOW IN AP MODE.





## — IN THE APP —

• Then press (NEXT).



# IN THE APP

#### Please enter your:

- Home Network Name (SSID)
- Home Network Password (SSID Password)
- Then press (NEXT).





- Go to the Wi-Fi Settings on your mobile device.
- Click AP-SHARP-XX on your mobile devices Wi-Fi Setting.

Please wait until the Wi-Fi symbol displays on the mobile device's status bar before returning to the app.

Then press (NEXT).





• Then press (NEXT).







#### ON YOUR OVEN

 After your oven is successfully paired press (START) button to display a One-Time-Password (OTP).





## — IN THE APP —

Password displayed on the oven