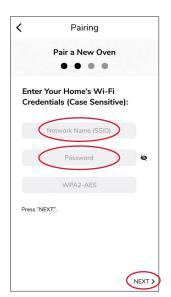

#### Please enter your:

- Home Network Name (SSID)
- Home Network Password (SSID Password)
- Then press (NEXT).

- Go to the Wi-Fi Settings on your mobile device.
- Click AP-SHARP-XX on your mobile devices Wi-Fi Setting.