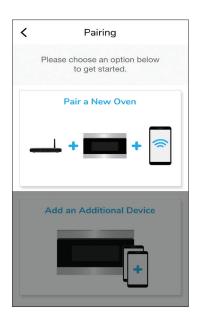

# 3. PAIRING YOUR APPLIANCE

Launch the Sharp Kitchen app and sign in. Follow instructions below to connect your
 Convection Microwave Drawer™ Oven to the Internet, then pair your app to your appliance.

### IN THE APP

 If you are pairing your Convection Microwave Drawer™ Oven for the first time select (Pair a New Oven) on your mobile device.

Note: Please turn on Remote Start before pairing your oven.

Press (TIMER/SETTINGS) 3 times and then press (START/+30 SEC) key.