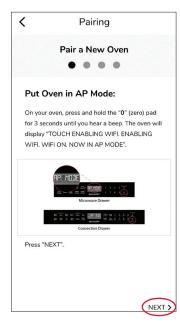

### ON YOUR OVEN

Press and hold the "O" (zero) pad for 3 seconds until you hear a beep. The oven will display TOUCH ENABL- ING WIFI. ENABL- ING WIFI. WIFI ON NOW IN AP MODE.

## — IN THE APP —

• Then press (NEXT).