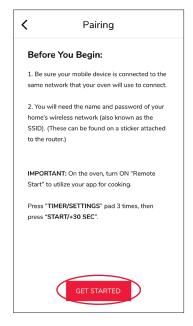

# 2. BEFORE YOU BEGIN

- Plug in and power on Convection Microwave Drawer™Oven
- Ensure your mobile device is connected to a 2.4 GHz Wi-Fi network and **disable Auto-Reconnect / Auto-Join** for any other home networks previously setup on your device.
- Ensure that your chosen Wi-Fi network has a good signal strength in the area where you install your Convection Microwave Drawer<sup>TM</sup> Oven.
- Please have your home network Wi-Fi name (SSID) and password readily available.

### IN THE APP

 If you are pairing your Convection Microwave Drawer™ Oven for the first time select (Pair a New Oven) on your mobile device.

Note: Please turn on Remote Start before pairing your oven.

Press (TIMER/SETTINGS) 3 times and then press (START/+30 SEC) key.