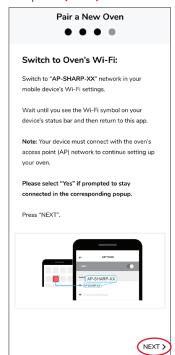

Please wait until the Wi-Fi symbol displays on the mobile device's status bar before returning to the app.

Then press (NEXT).

• Then press (NEXT).

#### ON YOUR OVEN

 After your oven is successfully paired press (START) button to display a One-Time-Password (OTP).