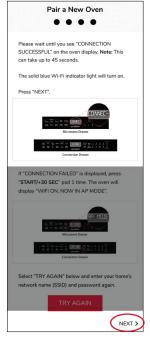

## — IN THE APP —

• Then press (NEXT).

# IN THE APP

#### Please enter your:

- Home Network Name (SSID)
- Home Network Password (SSID Password)
- Then press (NEXT).

- Go to the Wi-Fi Settings on your mobile device.
- Click AP-SHARP-XX on your mobile devices Wi-Fi Setting.

Please wait until the Wi-Fi symbol displays on the mobile device's status bar before returning to the app.

Then press (NEXT).

• Then press (NEXT).