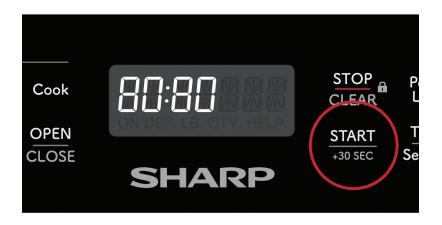

### IN THE APP

 If you are pairing your Convection Microwave Drawer™ Oven for the first time select (Pair a New Oven) on your mobile device.

Note: Please turn on Remote Start before pairing your oven.

Press (TIMER/SETTINGS) 3 times and then press (START/+30 SEC) key.

#### ON YOUR OVEN

 After your oven is successfully paired press (START) button to display a One-Time-Password (OTP).

## ON YOUR OVEN

 On the oven press (STOP/CLEAR) button to clear the One-Time-Password.

# Convection Microwave Drawer™ Oven

| TROUBLESHOOTING                                                      |                                                                                                                  |
|----------------------------------------------------------------------|------------------------------------------------------------------------------------------------------------------|
| My app is not compatible with my device.                             | Please make sure your mobile device is updated to the latest software available.                                 |
| I tried pairing my oven and it displayed "WI-FI OFF. TOUCH CLEAR."   | Go back to initial pairing screen and select "Pair a<br>New Oven" <b>not</b> "Add an Additional Device."         |
| I cannot connect my device to the oven.                              | Double check that you entered your home network's SSID and password correctly. Remember both are case sensitive. |
|                                                                      | Your mobile device has to be on the same home wireless network as the oven when pairing.                         |
| My app is displaying a "Network Error!" Message                      | Please make sure your wireless network is working and your Internet connection is active.                        |
| My oven's Wi-Fi Network is not found by my device.                   | Make sure your oven is in AP Mode. Press and hold '0' (zero) for three second until you hear a beep.             |
| Incorrect entry of OTP (One-Time-Password)                           | Please check that the OTP (One-Time-Password) displayed on the oven matches the OTP entered in the app.          |
| Connection Failed displayed on oven display panel.                   | Ensure Wi-Fi signal strength is strong and router is located near the oven.                                      |
| I have successfully paired but cannot open my microwave drawer oven. | Enable Remote Start by pressing (TIMER/SETTINGS) button 3 times and then press (START/+30 SEC).                  |