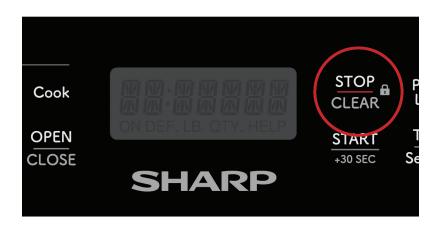

## ON YOUR OVEN

 On the oven press (STOP/CLEAR) button to clear the One-Time-Password.