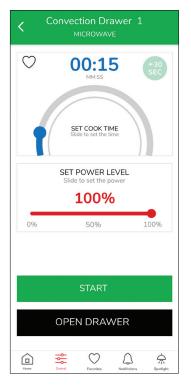

# **Manual Cook**

Send cooking instructions to your convection microwave oven from your mobile device.

# Convection Smart Cook

Take the guesswork out of cooking with easier access to Sensor/Non-Sensor Cook and Defrost menu items.

#### **Save Your Favorites**

Easy access to up to 30 of your go-to menu items plus the ability to customize the name manual favorite recipes.