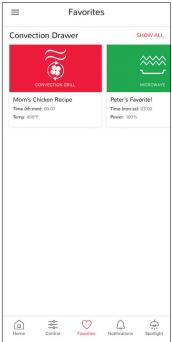

#### **Save Your Favorites**

Easy access to up to 30 of your go-to menu items plus the ability to customize the name manual favorite recipes.