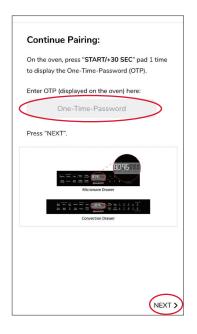

#### ON YOUR OVEN

 After your oven is successfully paired press (START) button to display a One-Time-Password (OTP).

## — IN THE APP —

Password displayed on the oven and press (NEXT).