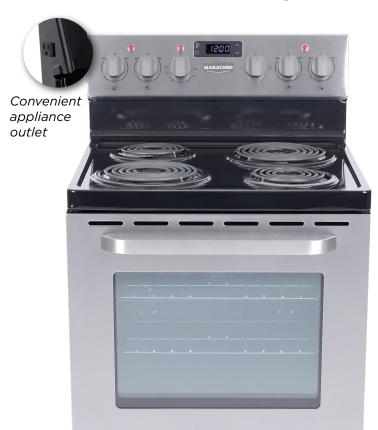

## STIRLING MARATHON

- Engineered to Perform

24" Stainless Steel Deluxe Electric Coil Range

- Porcelain up-swept lift-up cooktop 2- 6 inch elements (1250W) (4 spirals) 2- 8 inch elements (2100W) (5 spirals)
- 2 Stainless steel handle
- 3 2 Heavy duty oven rack
- Removable glass door for easy internal cleaning
- 5 2.7 cu.ft oven capacity with hidden bake element
- 6 Smooth glide storage drawer

| 2year     |
|-----------|
| GUARANTEE |
|           |

|                             | Features                                               |
|-----------------------------|--------------------------------------------------------|
| Format                      | 24" Freestanding range                                 |
| Cooktop Type                | Electric Coil                                          |
| Element Power               | 2- 6" (1250W) 2- 8" (2100W)                            |
| Cooktop Surface             | Porcelain Up-Swept lift-up cooktop                     |
| Timer                       | Digital LED Clock & Display                            |
| Cleaning                    | Easy clean with hidden bake element                    |
| Burner-on Indicator Lights  | Yes                                                    |
| Oven-on Indicator Light     | Yes                                                    |
| Oven Capacity               | 2.7 cu.ft. (76L)                                       |
| Broil Element               | Powerful 6-pass variable element                       |
| Stainless Steel Metal Door  | Removable window glass door for easy internal cleaning |
| Convenient Appliance Outlet | Yes                                                    |
| Handle Colour               | Stainless Steel                                        |
| Colour Option               | Stainless Steel                                        |
| Electrical/Voltage          | 240V/60Hz                                              |
| Dimensions (WxDxH)          | 23 5/8" x 24" x 45 1/16"                               |