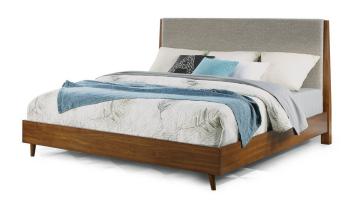

# Ludwig | W1085

Queen Bed W1085-90Q 48"H x 63"W x 84"D

W1085-90Q Headboard Detail

#### Features:

- Mid-century Modern style
- Made with walnut veneers and rubberwood solids
- Splayed, tapered legs
- small-scale piece

#### Consists of:

- W1085-90Q1 Queen Headboard 40"H x 62"W x 6.75"D
- W1085-90Q2 Queen Footboard 10.25"H x 71.5"W x 5.5"D
- W1085-90R3 Queen/King Bed Rails 10"H x 4.75"W x 87.75"D

**Drawer Chest** W1085-872 52"H x 30"W x 18"D