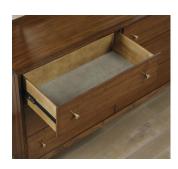

### Features:

- Mid-century Modern style
- Made with walnut veneers and rubberwood solids
- Splayed, tapered legs
- Five, deep drawers
- Lifetime limited warranty on ballbearing drawer glides
- Brass finished round drawer pulls
- small-scale piece