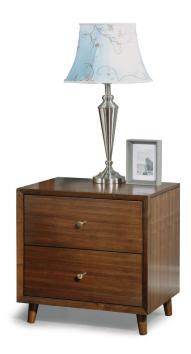

# Ludwig | W1085

**Nightstand** W1085-863 24"H x 24"W x 18"D

W1085-863

#### Features:

- Mid-century Modern style
- Made with walnut veneers and rubberwood solids
- Splayed, tapered legs
- Two drawers
- Lifetime limited warranty on ball-bearing drawer glides
- Brass finished round drawer pulls
- Includes two USB ports and two power outlets
- small-scale piece