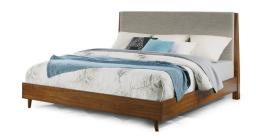

# Ludwig | W1085

Queen Bed W1085-90Q 48"H x 63"W x 84"D

W1085-90Q Headboard Detail

#### Consists of:

- W1085-90Q1 Queen Headboard 40"H x 62"W x 6.75"D
- W1085-90Q2 Queen Footboard 10.25"H x 71.5"W x 5.5"D
- W1085-90R3 Queen/King Bed Rails 10"H x 4.75"W x 87.75"D

**Drawer Chest** W1085-872 52"H x 30"W x 18"D