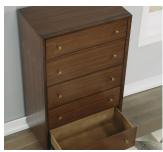

#### Consists of:

- W1085-90Q1 Queen Headboard 40"H x 62"W x 6.75"D
- W1085-90Q2 Queen Footboard 10.25"H x 71.5"W x 5.5"D
- W1085-90R3 Queen/King Bed Rails 10"H x 4.75"W x 87.75"D

**Drawer Chest** W1085-872 52"H x 30"W x 18"D

W1085-872

W1085-872

### Features:

- Mid-century Modern style
- Made with walnut veneers and rubberwood solids
- Splayed, tapered legs
- Five, deep drawers
- Lifetime limited warranty on ballbearing drawer glides
- Brass finished round drawer pulls
- small-scale piece