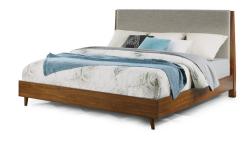

# Ludwig | W1085

Queen Bed W1085-90Q 48"H x 63"W x 84"D

W1085-90Q Headboard Detail

#### Consists of:

- W1085-90Q1 Queen Headboard 40"H x 62"W x 6.75"D
- W1085-90Q2 Queen Footboard 10.25"H x 71.5"W x 5.5"D
- W1085-90R3 Queen/King Bed Rails 10"H x 4.75"W x 87.75"D

**Drawer Chest** W1085-872 52"H x 30"W x 18"D