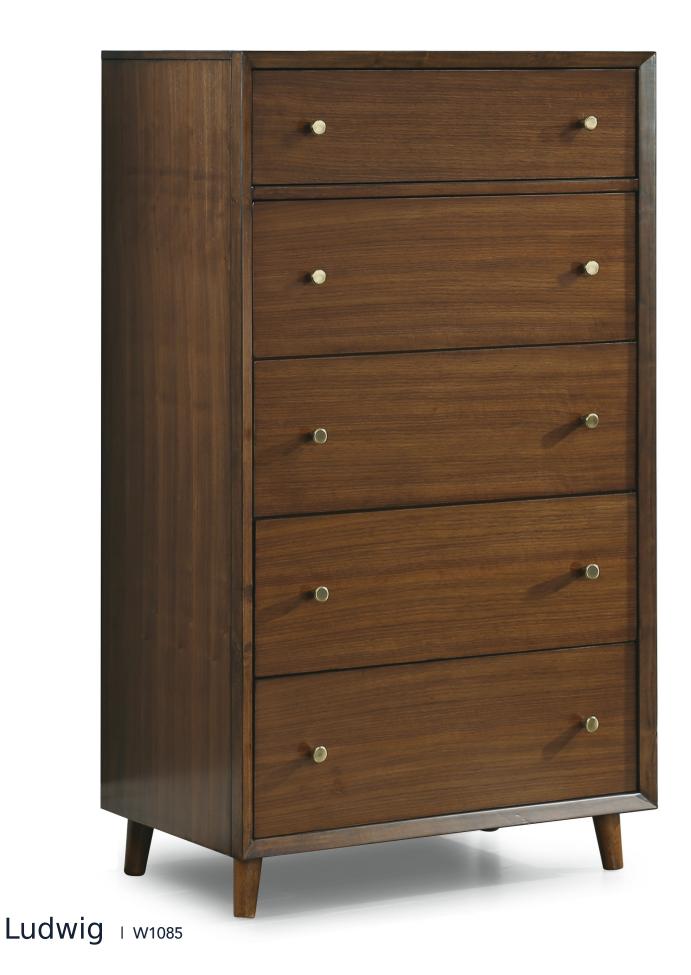

#### Consists of:

- W1085-90Q1 Queen Headboard 40"H x 62"W x 6.75"D
- W1085-90Q2 Queen Footboard 10.25"H x 71.5"W x 5.5"D
- W1085-90R3 Queen/King Bed Rails 10"H x 4.75"W x 87.75"D

**Drawer Chest** W1085-872 52"H x 30"W x 18"D

W1085-872

W1085-872

### Features:

- Mid-century Modern style
- Made with walnut veneers and rubberwood solids
- Splayed, tapered legs
- Five, deep drawers
- Lifetime limited warranty on ballbearing drawer glides
- Brass finished round drawer pulls
- small-scale piece