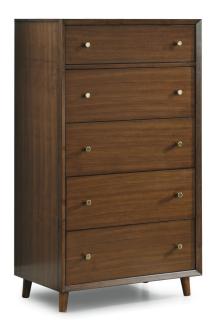

#### Consists of:

- W1085-90Q1 Queen Headboard 40"H x 62"W x 6.75"D
- W1085-90Q2 Queen Footboard 10.25"H x 71.5"W x 5.5"D
- W1085-90R3 Queen/King Bed Rails 10"H x 4.75"W x 87.75"D

**Drawer Chest** W1085-872 52"H x 30"W x 18"D

W1085-872

W1085-872

### Features:

- Mid-century Modern style
- Made with walnut veneers and rubberwood solids
- Splayed, tapered legs
- Five, deep drawers
- Lifetime limited warranty on ballbearing drawer glides
- Brass finished round drawer pulls
- small-scale piece