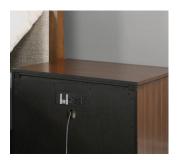

#### Features:

- Mid-century Modern style
- Made with walnut veneers and rubberwood solids
- Splayed, tapered legs
- Two drawers
- Lifetime limited warranty on ball-bearing drawer glides
- Brass finished round drawer pulls
- Includes two USB ports and two power outlets
- small-scale piece