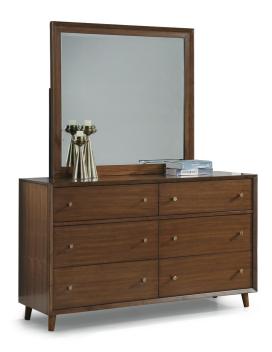

**Dresser** W1085-860 34"H x 58"W x 18"D

W1085-860

### Features:

- Mid-century Modern style
- Made with walnut veneers and rubberwood solids
- Splayed, tapered legs
- Six drawers
- Lifetime limited warranty on ball-bearing drawer glides
- Brass finished round drawer pulls
- Small-scale piece
- Coordinating 41"H 38"W 2"D mirror available