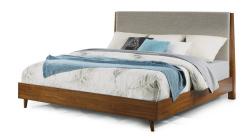

## Ludwig | W1085

King Bed W1085-90K 48"H x 79"W x 84"D

#### Consists of:

- W1085-90K1 King Headboard 40"H x 78"W x 6.5"D
- W1085-90K2 King Footboard 10.5"H x 87"W x 5.5"D
- W1085-90R3 Queen/King Bed Rails 10"H x 4.75"W x 87.75"D

Full Bed W1085-90FL 48"H x 63"W x 83"D

#### Consists of:

- W1085-90F3 Full Bed Rails 10"H x 6.5"W x 79.75"D
- W1085-90Q1 Queen Headboard 40"H x 62"W x 6.75"D
- W1085-90Q2 Queen Footboard 10.25"H x 71.5"W x 5.5"D

California King Bed W1085-90C 48"H x 79"W x 93"D

### Consists of:

- W1085-90C3 California King Bed Rails 6.25"H x 10"W x 91"D
- W1085-90K1 King Headboard 40"H x 78"W x 6.5"D
- W1085-90K2 King Footboard 10.5"H x 87"W x 5.5"D