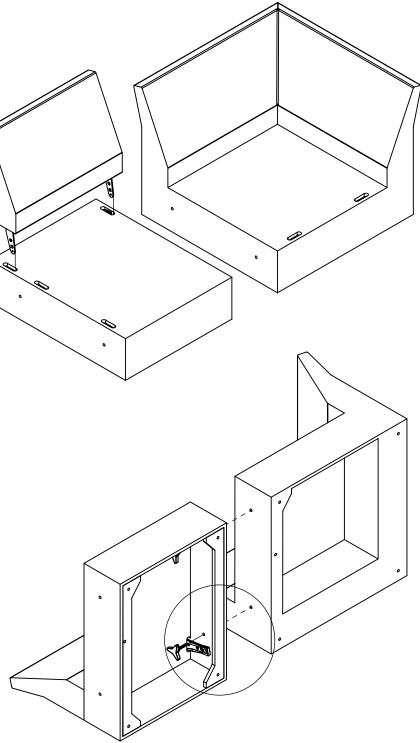

Remove bottom coverings and take out pillows, back cushions, couch backs, legs, U-brackets and hand bolts.

Place backs on the sofa ends using the KD brackets. Be sure to match back to seat.

#### Step 2

Use 2 hand bolts to connect the Armless Chair with RAF Loveseat/Sofa.

Replace the back and bottom coverings and apply 6 legs to the bottom. Flip unit upright.

Continue for the assembly unit on the left. Place backs on the sofa ends using the KD brackets. Be sure to match back to seat.