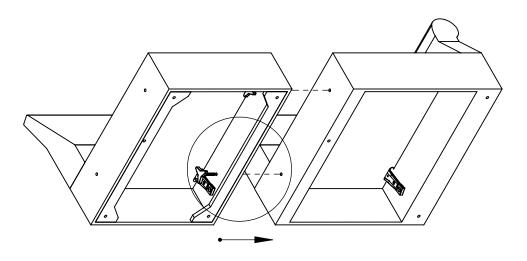

#### Step 2

Use 2 hand bolts to connect the Armless Chair with RAF Loveseat/Sofa.

Replace the back and bottom coverings and apply 6 legs to the bottom. Flip unit upright.

Continue for the assembly unit on the left. Place backs on the sofa ends using the KD brackets. Be sure to match back to seat.

#### Step 5

Use 2 hand bolts to connect the Armless Chair with Wedge.

Use 2 hand bolts to connect the LAF Loveseat/Sofa with Armless Chair.

Use the U-Brackets to connect the left and right units together.