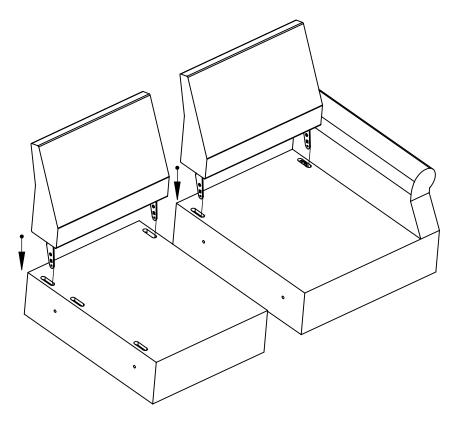

Remove bottom coverings and take out pillows, back cushions, couch backs, legs, U-brackets and hand bolts.

Place backs on the sofa ends using the KD brackets. Be sure to match back to seat.