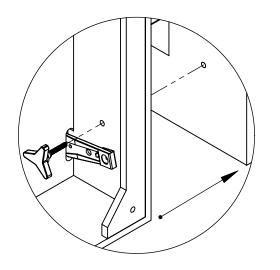

#### Step 2

Use 2 hand bolts to connect the Armless Chair with RAF Loveseat/Sofa.

Replace the back and bottom coverings and apply 6 legs to the bottom. Flip unit upright.

Continue for the assembly unit on the left. Place backs on the sofa ends using the KD brackets. Be sure to match back to seat.

#### Step 5

Use 2 hand bolts to connect the Armless Chair with Wedge.

Use 2 hand bolts to connect the LAF Loveseat/Sofa with Armless Chair.

Use the U-Brackets to connect the left and right units together.