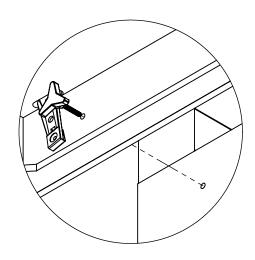

Remove bottom coverings and take out pillows, back cushions, couch backs, legs, U-brackets and hand bolts.

Place backs on the sofa ends using the KD brackets. Be sure to match back to seat.