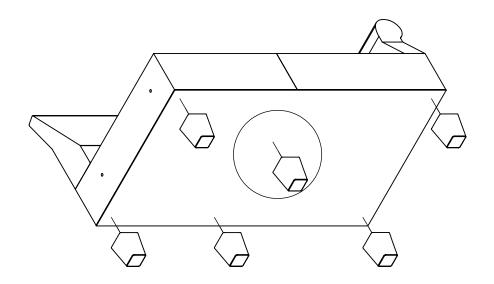

Remove bottom coverings and take out pillows, back cushions, couch backs, legs, U-brackets and hand bolts.

Place backs on the sofa ends using the KD brackets. Be sure to match back to seat.

#### Step 2

Use 2 hand bolts to connect the Armless Chair with RAF Loveseat/Sofa.

Replace the back and bottom coverings and apply 6 legs to the bottom. Flip unit upright.

Continue for the assembly unit on the left. Place backs on the sofa ends using the KD brackets. Be sure to match back to seat.