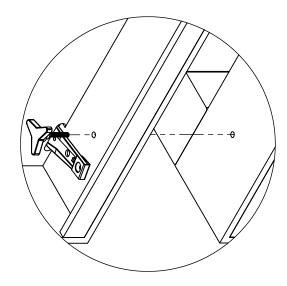

#### Step 2

Use 2 hand bolts to connect the Armless Chair with RAF Loveseat/Sofa.

Replace the back and bottom coverings and apply 6 legs to the bottom. Flip unit upright.

Continue for the assembly unit on the left. Place backs on the sofa ends using the KD brackets. Be sure to match back to seat.

#### Step 5

Use 2 hand bolts to connect the Armless Chair with Wedge.

Use 2 hand bolts to connect the LAF Loveseat/Sofa with Armless Chair.

Use the U-Brackets to connect the left and right units together.