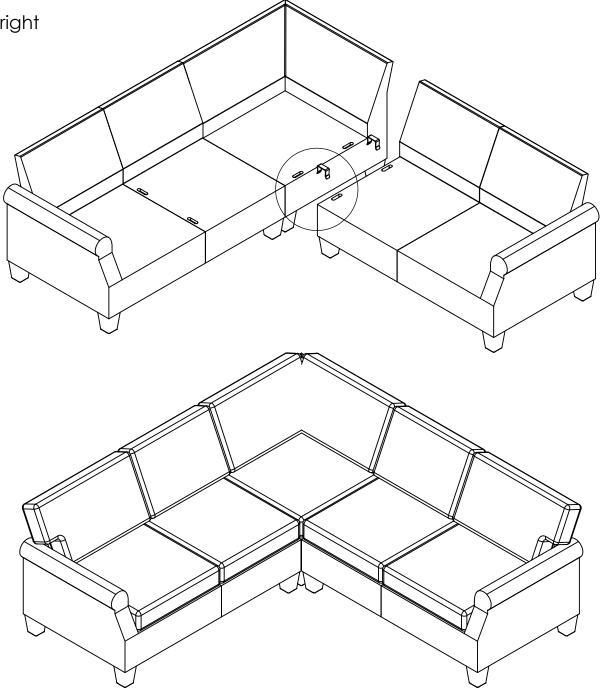

#### Step 5

Use 2 hand bolts to connect the Armless Chair with Wedge.

Use 2 hand bolts to connect the LAF Loveseat/Sofa with Armless Chair.

Use the U-Brackets to connect the left and right units together.

Place seat and back cushions.