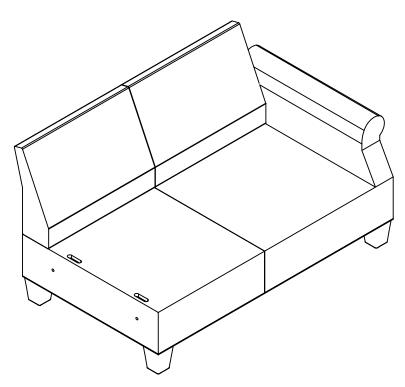

# 824 Assembly Instruction Sheet (Sectional 3)



| Size  | Qty (unit) | Leg/unit | Total leg |
|-------|------------|----------|-----------|
| 35    | 1          | 5        | 5         |
| 46    | 2          | 2        | 4         |
| 77    | 1          | 7        | 7         |
| Total |            |          | 16        |



Remove bottom coverings and take out pillows, back cushions, couch backs, legs, U-brackets and hand bolts.

Place backs on the sofa ends using the KD brackets. Be sure to match back to seat.



#### Step 2

Use 2 hand bolts to connect the Armless Chair with RAF Loveseat/Sofa.





Replace the back and bottom coverings and apply 6 legs to the bottom. Flip unit upright.







Continue for the assembly unit on the left. Place backs on the sofa ends using the KD brackets. Be sure to match back to seat.

#### Step 5

Use 2 hand bolts to connect the Armless Chair with Wedge.





Use 2 hand bolts to connect the LAF Loveseat/Sofa with Armless Chair.







Use the U-Brackets to connect the left and right units together.

Place seat and back cushions.