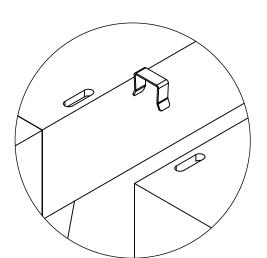

#### Step 5

Use 2 hand bolts to connect the Armless Chair with Wedge.

Use 2 hand bolts to connect the LAF Loveseat/Sofa with Armless Chair.

Use the U-Brackets to connect the left and right units together.