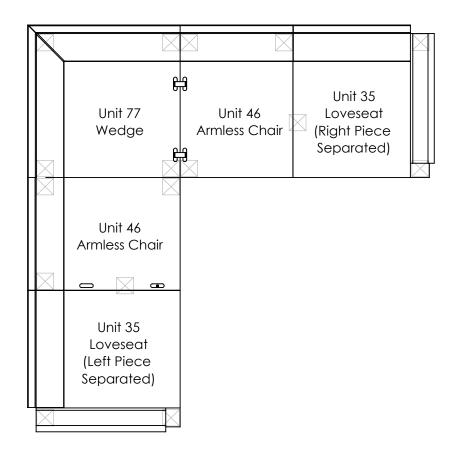

# 824 Assembly Instruction Sheet (Sectional 3)

| Size  | Qty (unit) | Leg/unit | Total leg |
|-------|------------|----------|-----------|
| 35    | 1          | 5        | 5         |
| 46    | 2          | 2        | 4         |
| 77    | 1          | 7        | 7         |
| Total |            |          | 16        |