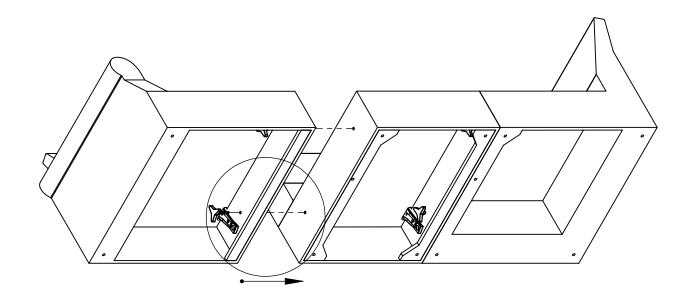

#### Step 5

Use 2 hand bolts to connect the Armless Chair with Wedge.

Use 2 hand bolts to connect the LAF Loveseat/Sofa with Armless Chair.

Use the U-Brackets to connect the left and right units together.