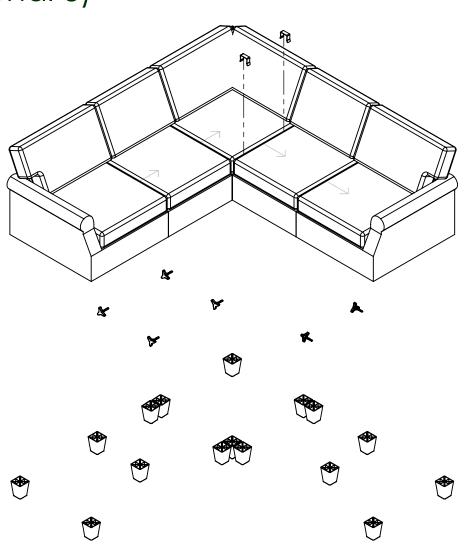

Remove bottom coverings and take out pillows, back cushions, couch backs, legs, U-brackets and hand bolts.

Place backs on the sofa ends using the KD brackets. Be sure to match back to seat.

Place seat and back cushions.