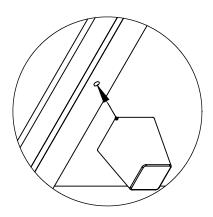

#### Step 2

Use 2 hand bolts to connect the Armless Chair with RAF Loveseat/Sofa.

Replace the back and bottom coverings and apply 6 legs to the bottom. Flip unit upright.

Continue for the assembly unit on the left. Place backs on the sofa ends using the KD brackets. Be sure to match back to seat.

#### Step 5

Use 2 hand bolts to connect the Armless Chair with Wedge.

Use 2 hand bolts to connect the LAF Loveseat/Sofa with Armless Chair.

Use the U-Brackets to connect the left and right units together.