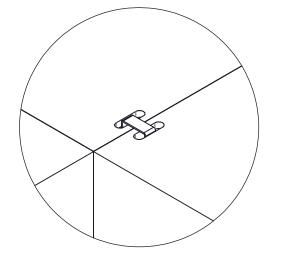

#### Step 5

Use 2 hand bolts to connect the Armless Chair with Wedge.

Use 2 hand bolts to connect the LAF Loveseat/Sofa with Armless Chair.

Use the U-Brackets to connect the left and right units together.