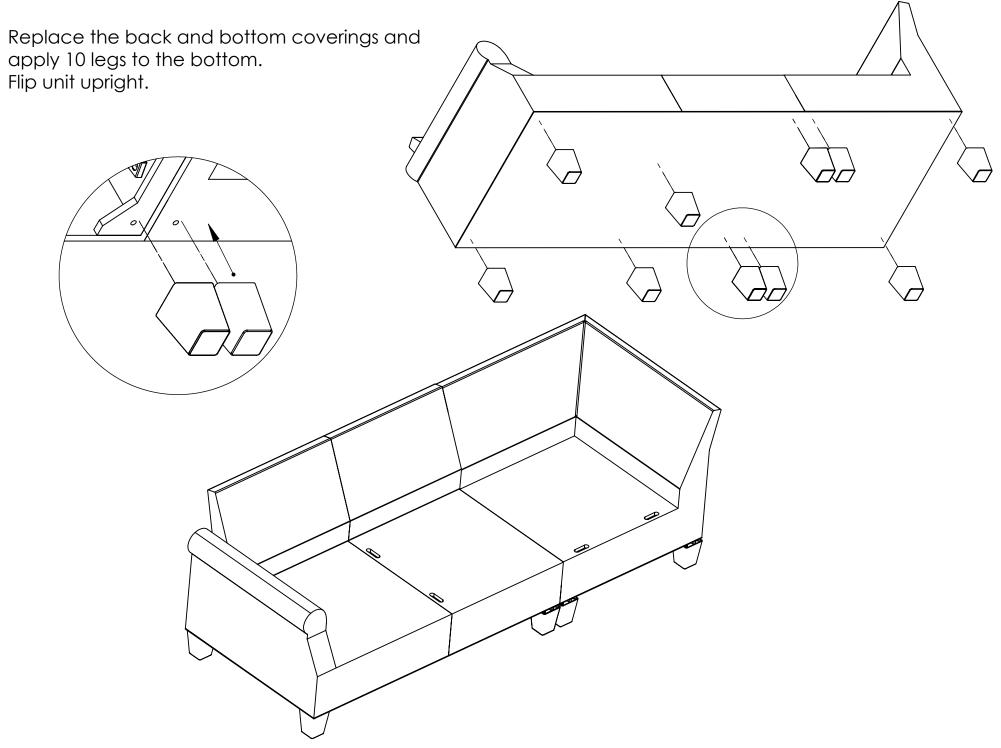

Remove bottom coverings and take out pillows, back cushions, couch backs, legs, U-brackets and hand bolts.

Place backs on the sofa ends using the KD brackets. Be sure to match back to seat.

#### Step 2

Use 2 hand bolts to connect the Armless Chair with RAF Loveseat/Sofa.

Replace the back and bottom coverings and apply 6 legs to the bottom. Flip unit upright.

Continue for the assembly unit on the left. Place backs on the sofa ends using the KD brackets. Be sure to match back to seat.