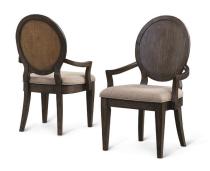

### Upholstered Arm Dining Chair W1081-841 41"H x 24"W x 23"D

### Features:

- Traditional style
- Rattan, grass cloth finish
- Built with alder veneers and poplar solids
- Upholstered in fabric 717-72 (Tweed)