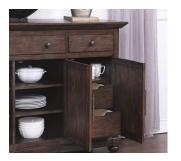

**Round Dining Table** W1081-834 30"H x 53"W x 53"D

Buffet W1081-826 41"H x 68"W x 20"D

W1081-826

#### Features:

- Traditional style
- Rattan, grass cloth finish
- Built with alder veneers and poplar solids
- Three upper drawers
- Lifetime limited warranty on ballbearing drawer glides
- Four lower cabinets
- Chamfered framed moulding

W1081-826