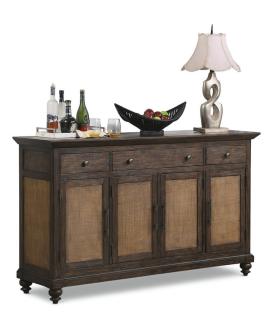

**Round Dining Table** W1081-834 30"H x 53"W x 53"D

Buffet W1081-826 41"H x 68"W x 20"D

W1081-826

#### Features:

- Traditional style
- Rattan, grass cloth finish
- Built with alder veneers and poplar solids
- Three upper drawers
- Lifetime limited warranty on ballbearing drawer glides
- Four lower cabinets
- Chamfered framed moulding

W1081-826