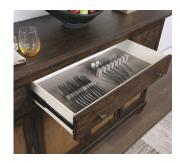

**Round Dining Table** W1081-834 30"H x 53"W x 53"D

Buffet W1081-826 41"H x 68"W x 20"D

W1081-826

#### Features:

- Traditional style
- Rattan, grass cloth finish
- Built with alder veneers and poplar solids
- Three upper drawers
- Lifetime limited warranty on ballbearing drawer glides
- Four lower cabinets
- Chamfered framed moulding

W1081-826