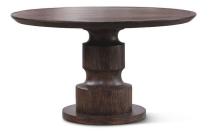

### W1081-834 top view

Features:

- Traditional style
- Built with alder veneers and poplar solids
- Chamfered framed moulding

Consists of:

- W1081-8341 Round Dining Table Pedestal 21.25"H x 28.5"W x 26.75"D
- W1081-8342 Round Pedestal Table Top 4"H x 57.25"W x 57.25"D

**Round Dining Table** W1081-834 30"H x 53"W x 53"D

Buffet W1081-826 41"H x 68"W x 20"D

W1081-826