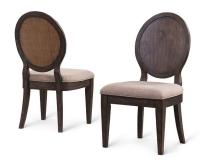

### Dining Chair W1081-840 41"H x 22"W x 23"D

Features:

- Traditional style
- Rattan, grass cloth finish
- Built with alder veneers and poplar solids