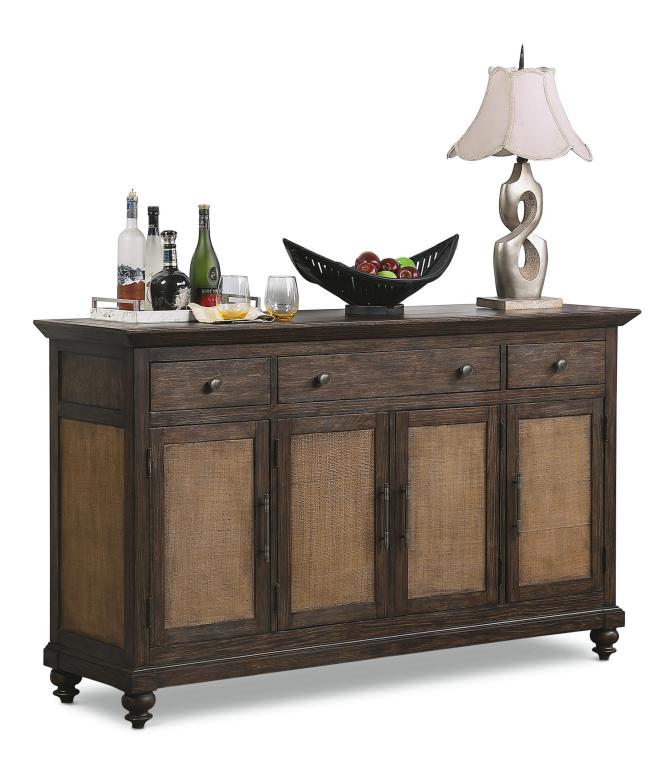

**Round Dining Table** W1081-834 30"H x 53"W x 53"D

Buffet W1081-826 41"H x 68"W x 20"D

W1081-826

#### Features:

- Traditional style
- Rattan, grass cloth finish
- Built with alder veneers and poplar solids
- Three upper drawers
- Lifetime limited warranty on ballbearing drawer glides
- Four lower cabinets
- Chamfered framed moulding

W1081-826