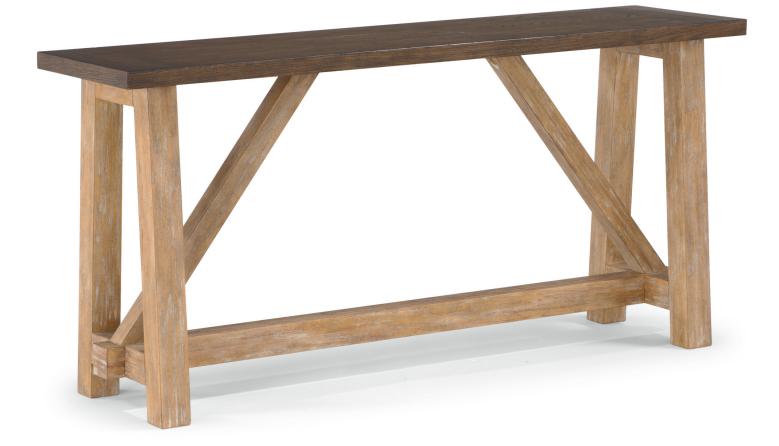

## **Sofa Table** W1071-04 28"H x 58"W x 16"D

Features:

- Constructed from durable rubberwood
- Dark brown burnished oak veneer exterior
- Natural trestle base with white cerusing that highlights the wood grain