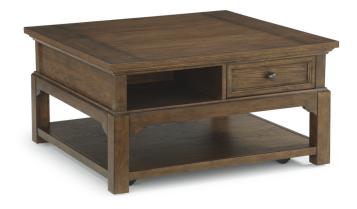

## W1071-0321

Features:

- Constructed from durable rubberwood
- Dark brown burnished oak veneer exterior
- Gunmetal-finished hardware
- One drawer and an open shelf provide ample storage

Square Coffee Table with Casters W1071-0321 19"H x 36"W x 36"D