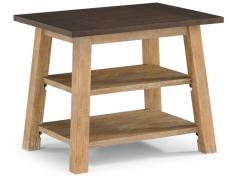

## **Sofa Table** W1071-04 28"H x 58"W x 16"D

Features:

- Constructed from durable rubberwood
- Dark brown burnished oak veneer exterior
- Natural trestle base with white cerusing that highlights the wood grain