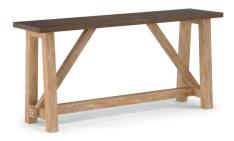

## **Sofa Table** W1071-04 28"H x 58"W x 16"D

Features:

- Constructed from durable rubberwood
- Dark brown burnished oak veneer exterior
- Natural trestle base with white cerusing that highlights the wood grain