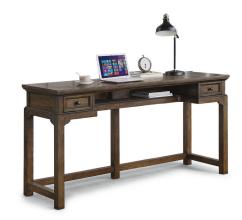

### Work Console W1071-045 36"H x 72"W x 22"D

Features:

- Constructed from durable rubberwood
- Dark brown burnished oak veneer exterior
- Gunmetal-finished hardware
- Crown moulding detail
- Two drawers and an open shelf provide ample storage
- Hidden outlet with USB port keeps technology charged