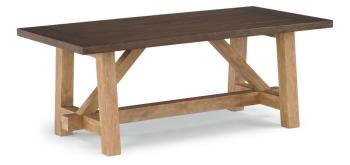

## W1071-031

#### Features:

- Constructed from durable rubberwood
- Dark brown burnished oak veneer exterior
- Natural trestle base with white cerusing that highlights the wood grain
- Natural finish trestle base

Rectangular Coffee Table W1071-031 20"H x 52"W x 26"D