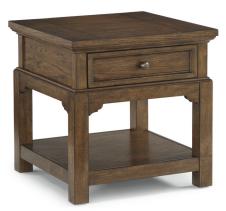

### End Table W1071-01 23"H x 28"W x 21"D

#### Features:

- Constructed from durable rubberwood
- Dark brown burnished oak veneer exterior
- Natural trestle base with white cerusing that highlights the wood grain
- Two shelves provide ample storage