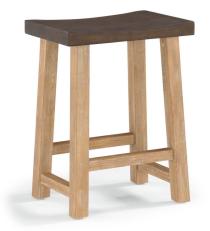

## **Stool** W1071-870 27"H x 20"W x 14"D

#### Features:

- Constructed from durable rubberwood
- Dark brown burnished oak veneer exterior
- Natural trestle base with white cerusing that highlights the wood grain
- · Sculpted seat that sits at counter height