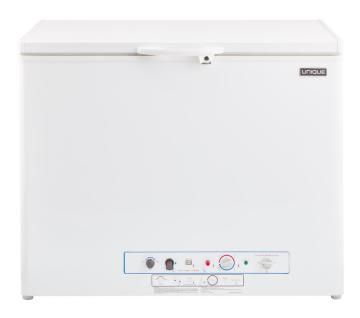

## **FEATURES**

- Battery operated ignition
- Front mounted controls
- Two storage baskets
- Dual power (Primary propane 110V backup)
- Thermostat
- Flame indicator
- Alarming device with safety shut-off

MODEL: UGP-6F W

**OPERATION:** Propane (LPG) - 110 V (dual power)

FRIDGE SIZE: 6.0 cu/ft, 169 litres

**DIMENSIONS:** H 33" x W 40.5" x D 29"

**WEIGHT:** 165 lbs / 75 kg

AC POWER 110V, 2.5 Amp 300 Watts

**BTU:** 1800 max., 1200 min