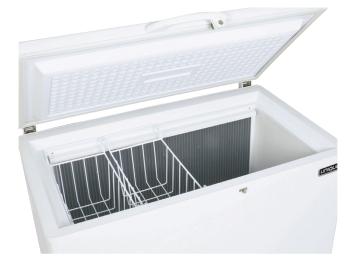

## 6 CU/FT PROPANE FREEZER





The Unique UGP 6F propane chest freezer, at 6 cu/ft, allows for extended stays in paradise. The chest freezer is dual powered (LPG & 110V backup) This CSA certified product is perfect for off-grid living, large families and hunting/fishing camps.

## **FEATURES**

- Battery operated ignition
- Front mounted controls
- Two storage baskets
- Dual power (Primary propane 110V backup)
- Thermostat
- Flame indicator
- Alarming device with safety shut-off

MODEL: UGP-6F W

**OPERATION:** Propane (LPG) - 110 V (dual power)

FRIDGE SIZE: 6.0 cu/ft, 169 litres

**DIMENSIONS:** H 33" x W 40.5" x D 29"

**WEIGHT:** 165 lbs / 75 kg

AC POWER 110V, 2.5 Amp 300 Watts

**BTU:** 1800 max., 1200 min

GAS Approx. 1.8 lbs. CONSUM. LPG in 24 h. period











Two storage baskets