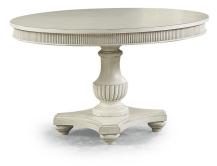

## Round Dining Table W1070-834 30"H x 52"W x 52"D

#### Features:

- White chalk paint-like finish
- Made with birch veneers and rubberwood solids
- Picture frame moulding