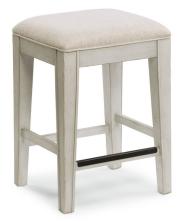

## Harmony | W1070

**Stool** W1070-870 26"H x 19"W x 16"D

#### Features:

- White chalk paint-like finish
- Made with birch veneers and rubberwood solids

**Upholstered Bench** W1070-869 19"H x 56"W x 16"D

Features:

- Distressed white wood finish
- Made with birch veneers and rubberwood solids