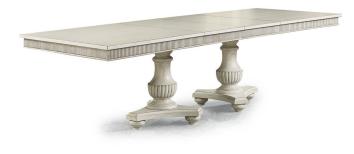

## W1070-831 top view

Features:

- Distressed white wood finish
- Made with birch veneers and rubberwood solids
- Picture frame moulding

Consists of:

- + W1070-8311 Rectangular Pedestal Dining Table Base 8.75"H x 60.75"W x 30"D
- W1070-8312 Rectangular Dining Table Top 10"H x 77"W x 46"D

## **Rectangular Dining Table** W1070-831 30"H x 72"W x 42"D

**Kitchen Island** W1070-828 38"H x 60"W x 37"D