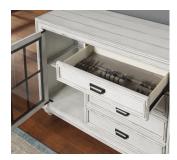

### Features:

- Distressed white wood finish
- Made with birch veneers, rubberwood solids, and glass
- Picture frame moulding
- Lifetime limited warranty on ballbearing drawer glides
- Antique gunmetal hardware
- Four drawers
- Two cabinets with one shelf in each cabinet provides ample storage

Buffet W1070-826 36"H x 68"W x 19"D