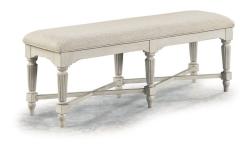

#### Features:

- White chalk paint-like finish
- Made with birch veneers and rubberwood solids

**Upholstered Bench** W1070-869 19"H x 56"W x 16"D

Features:

- Distressed white wood finish
- Made with birch veneers and rubberwood solids