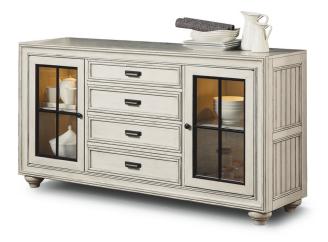

### Features:

- Distressed white wood finish
- Made with birch veneers, rubberwood solids, and glass
- Picture frame moulding
- Lifetime limited warranty on ballbearing drawer glides
- Antique gunmetal hardware
- Four drawers
- Two cabinets with one shelf in each cabinet provides ample storage

Buffet W1070-826 36"H x 68"W x 19"D