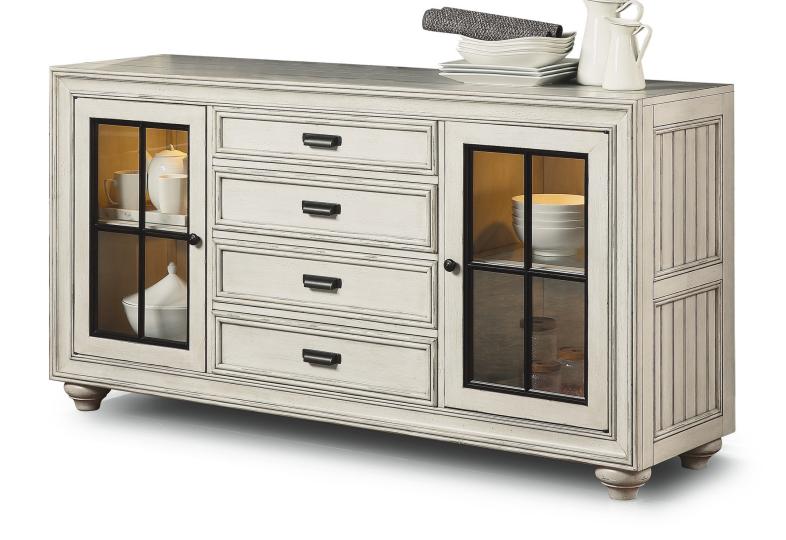

# Harmony | W1070

W1070-826

W1070-826

W1070-826

### Features:

- Distressed white wood finish
- Made with birch veneers, rubberwood solids, and glass
- Picture frame moulding
- Lifetime limited warranty on ballbearing drawer glides
- Antique gunmetal hardware
- Four drawers
- Two cabinets with one shelf in each cabinet provides ample storage

Buffet W1070-826 36"H x 68"W x 19"D