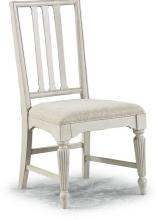

Upholstered Arm Dining Chair W1070-841 40"H x 24"W x 24"D

Features:

- · Distressed white wood finish
- Made with birch veneers and rubberwood solids

**Upholstered Dining Chair** W1070-840 40"H x 21"W x 24"D

#### Features:

- White chalk paint-like finish
- Made with birch veneers and rubberwood solids