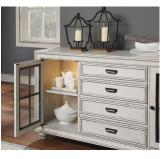

### Features:

- Distressed white wood finish
- Made with birch veneers, rubberwood solids, and glass
- Picture frame moulding
- Lifetime limited warranty on ballbearing drawer glides
- Antique gunmetal hardware
- Four drawers
- Two cabinets with one shelf in each cabinet provides ample storage

Buffet W1070-826 36"H x 68"W x 19"D