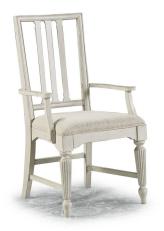

Upholstered Arm Dining Chair W1070-841 40"H x 24"W x 24"D

Features:

- · Distressed white wood finish
- Made with birch veneers and rubberwood solids

**Upholstered Dining Chair** W1070-840 40"H x 21"W x 24"D