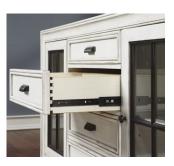

## W1070-828

Features:

- White chalk paint-like finish
- Made with birch veneers, rubberwood solids, and glass
- Picture frame moulding
- · Lifetime limited warranty on ball-bearing drawer glides
- Antique gunmetal hardware
- Four drawers
- Two cabinets with one shelf in each cabinet provides ample storage
- Drop-down leaf

# Harmony | W1070

W1070-826

W1070-826

W1070-826

### Features:

- Distressed white wood finish
- Made with birch veneers, rubberwood solids, and glass
- Picture frame moulding
- Lifetime limited warranty on ballbearing drawer glides
- Antique gunmetal hardware
- Four drawers
- Two cabinets with one shelf in each cabinet provides ample storage

Buffet W1070-826 36"H x 68"W x 19"D