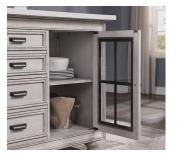

### Features:

- Distressed white wood finish
- Made with birch veneers, rubberwood solids, and glass
- Picture frame moulding
- Lifetime limited warranty on ballbearing drawer glides
- Antique gunmetal hardware
- Four drawers
- Two cabinets with one shelf in each cabinet provides ample storage

Buffet W1070-826 36"H x 68"W x 19"D