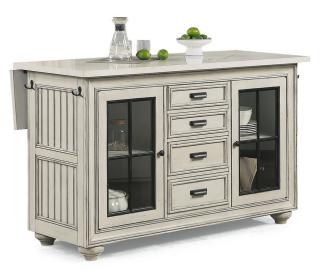

## **Rectangular Dining Table** W1070-831 30"H x 72"W x 42"D

**Kitchen Island** W1070-828 38"H x 60"W x 37"D

## W1070-828

Features:

- White chalk paint-like finish
- Made with birch veneers, rubberwood solids, and glass
- Picture frame moulding
- · Lifetime limited warranty on ball-bearing drawer glides
- Antique gunmetal hardware
- Four drawers
- Two cabinets with one shelf in each cabinet provides ample storage
- Drop-down leaf