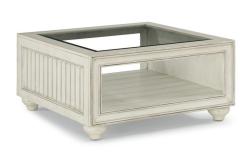

# **Square Coffee Table** W1070-032 19"H x 38"W x 38"D

#### Features:

- White chalk paint-like finish
- Made with birch veneers, rubberwood solids, and glass
- Picture frame moulding