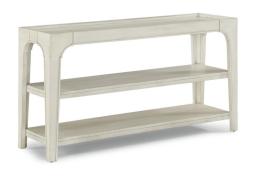

#### **Sofa Table** W1070-04 30"H x 54"W x 16"D

#### Features:

- White chalk paint-like finish
- Made with birch veneers and rubberwood solids
- · Picture frame moulding