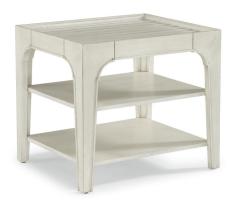

#### Features:

- · White chalk paint-like finish
- Made with birch veneers and rubberwood solids
- Lifetime limited warranty on ball-bearing drawer glides
- Antique gunmetal hardware
- One drawer

End Table W1070-01 24"H x 23"W x 27"D

#### Features:

- White chalk paint-like finish
- Made with birch veneers and rubberwood solids