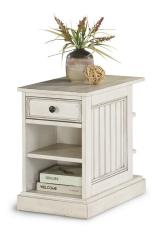

Chairside Table W1070-07 24"H x 14"W x 22"D

#### Features:

- White chalk paint-like finish
- Made with birch veneers and rubberwood solids
- · Picture frame moulding
- Lifetime limited warranty on ball-bearing drawer glides
- Antique gunmetal hardware
- One drawer and three shelves provide ample storage