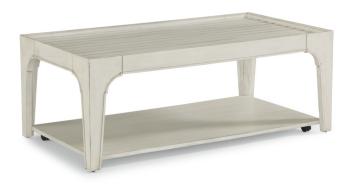

#### Features:

- White chalk paint-like finish
- Made with birch veneers and rubberwood solids
- Picture frame moulding

Rectangular Coffee Table with Casters W1070-0311  $18"H \times 48"W \times 26"D$ 

Round Chairside Table W1070-076 22"H x 18"W x 18"D