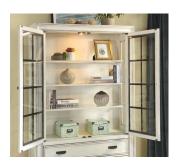

**Display Case** W1070-063 76"H x 48"W x 17"D

W1070-063

#### Features:

- White chalk paint-like finish
- Made with birch veneers, rubberwood solids, and glass
- · Picture frame moulding
- Lifetime limited warranty on ball-bearing drawer glides
- Antique gunmetal hardware
- Two drawers
- Two cabinets with three removable and adjustable shelves in each cabinet provide ample storage