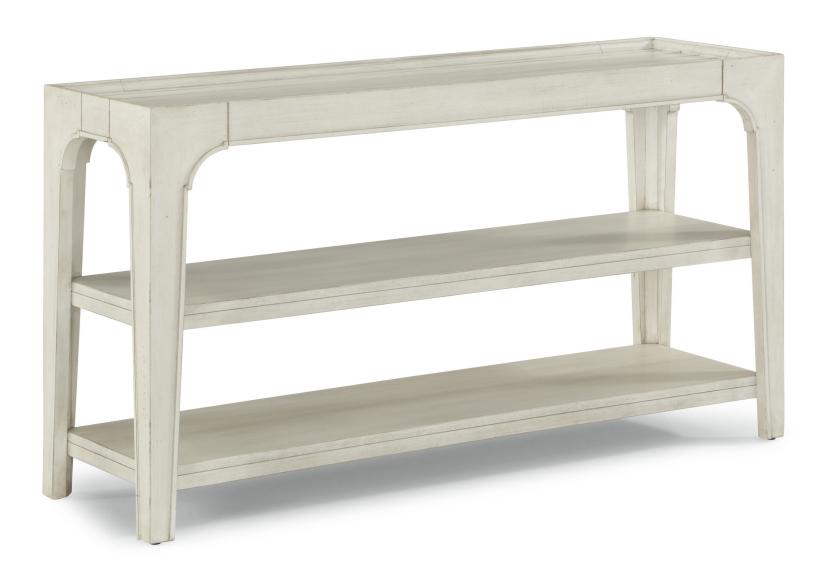

#### **Sofa Table** W1070-04 30"H x 54"W x 16"D

#### Features:

- White chalk paint-like finish
- Made with birch veneers and rubberwood solids
- · Picture frame moulding