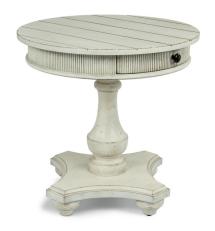

#### Lamp Table W1070-02 24"H x 26"W x 26"D

#### Features:

- · White chalk paint-like finish
- Made with birch veneers and rubberwood solids
- Lifetime limited warranty on ball-bearing drawer glides
- Antique gunmetal hardware
- One drawer

End Table W1070-01 24"H x 23"W x 27"D