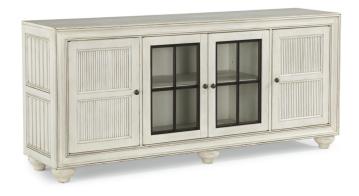

**Entertainment Base** W1070-06 34"H x 76"W x 19"D

W1070-06

#### Features:

- White chalk paint-like finish
- Made with birch veneers, rubberwood solids, and glass
- Picture frame moulding
- Four cabinets with one removable and adjustable shelf in each cabinet provides ample storage
- Antique gunmetal hardware