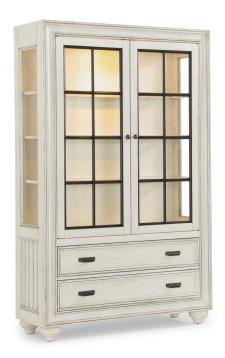

**Display Case** W1070-063 76"H x 48"W x 17"D

W1070-063

#### Features:

- White chalk paint-like finish
- Made with birch veneers, rubberwood solids, and glass
- · Picture frame moulding
- Lifetime limited warranty on ball-bearing drawer glides
- Antique gunmetal hardware
- Two drawers
- Two cabinets with three removable and adjustable shelves in each cabinet provide ample storage