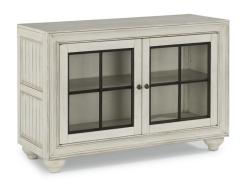

**Stacking Bookcase** W1070-062 32"H x 48"W x 19"D

#### Features:

- White chalk paint-like finish
- Made with birch veneers, rubberwood solids, and glass
- Picture frame moulding
- Two cabinets with one removable and adjustable shelf in each cabinet provides ample storage
- Antique gunmetal hardware