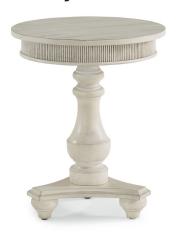

#### Lamp Table W1070-02 24"H x 26"W x 26"D

#### Features:

- · White chalk paint-like finish
- Made with birch veneers and rubberwood solids
- Lifetime limited warranty on ball-bearing drawer glides
- Antique gunmetal hardware
- One drawer

End Table W1070-01 24"H x 23"W x 27"D