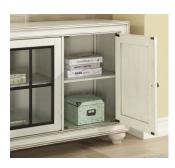

**Entertainment Base** W1070-06 34"H x 76"W x 19"D

W1070-06

#### Features:

- White chalk paint-like finish
- Made with birch veneers, rubberwood solids, and glass
- Picture frame moulding
- Four cabinets with one removable and adjustable shelf in each cabinet provides ample storage
- Antique gunmetal hardware