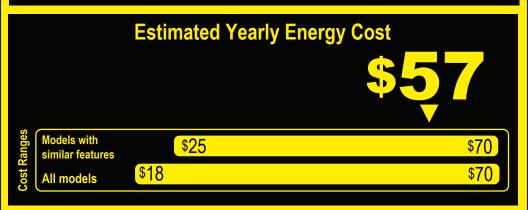

## Refrigerator-Freezer

- Automatic Defrost
- Side-Mounted Freezer
- No through-the-door ice

Marvel Models ML24RFP\*\*\*1 Capacity: 4.9 Cubic Feet

Compare ONLY to other labels with yellow numbers. Labels with yellow numbers are based on the same test procedures.

- Your cost will depend on your utility rates and use.
- Both cost ranges based on models of similar size capacity.
- Models with similar features have automatic defrost, side-mounted freezer, and no through-the-door ice.
- Estimated energy cost based on a national average electricity cost of 12 cents per kWh.