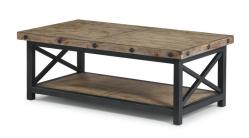

### Features:

- Constructed from solid wood planks with a distressed reclaimed look
- Hand-worked metal frame
- Lift-top
- · One bottom shelf
- Three compartments

Rectangular Coffee Table 6723-031 18"H x 50"W x 26"D

### Features

- Constructed from solid wood planks with a distressed reclaimed look
- Hand-worked metal frame
- · One bottom shelf