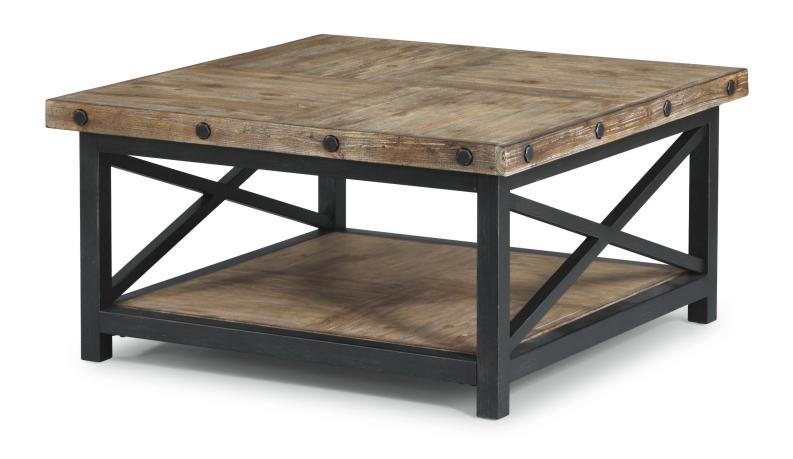

**Square Coffee Table** 6723-032

- Constructed from solid wood planks with a distressed reclaimed look
- Hand-worked metal frame
- One bottom shelf

**Square Coffee Table** 6723-032 18"H x 35"W x 35"D