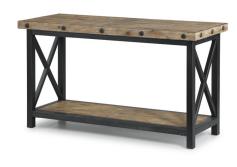

# **Sofa Table** 6723-04 28"H x 50"W x 20"D

### Features:

- Constructed from solid wood planks with a distressed reclaimed look
- Hand-worked metal frame
- · One bottom shelf