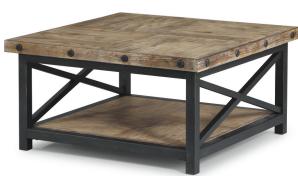

**Square Coffee Table** 6723-032

- Constructed from solid wood planks with a distressed reclaimed look
- Hand-worked metal frame
- One bottom shelf

**Square Coffee Table** 6723-032 18"H x 35"W x 35"D