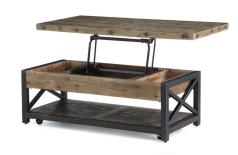

### Rectangular Lift-Top Coffee Table with Casters 6723-0311 17"H x 54"W x 31"D

### Features:

- Constructed from solid wood planks with a distressed reclaimed look
- Hand-worked metal frame
- Lift-top
- · One bottom shelf
- Three compartments

Rectangular Coffee Table 6723-031 18"H x 50"W x 26"D