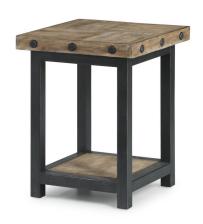

### Features

- Constructed from solid wood planks with a distressed reclaimed look
- · Hand-worked metal frame
- · Rustic light brown finish
- Seat adjusts from a height of 26" to 32"

Chairside Table 6723-07 23"H x 18"W x 18"D