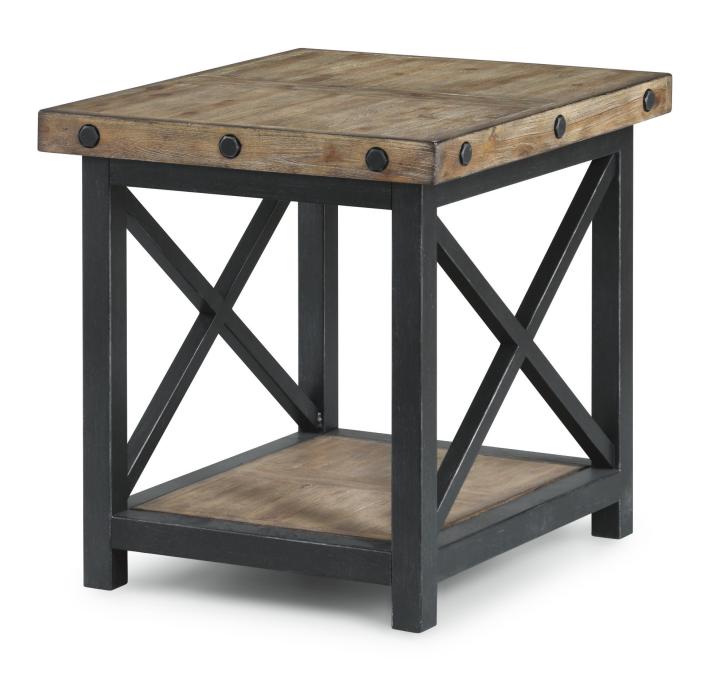

# **End Table** 6723-01 23"H x 22"W x 26"D

### =eatures:

- Constructed from solid wood planks with a distressed reclaimed look
- · Hand-worked metal frame
- · One bottom shelf