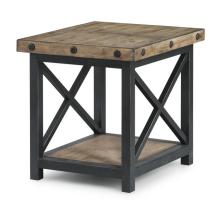

# **End Table** 6723-01 23"H x 22"W x 26"D

### =eatures:

- Constructed from solid wood planks with a distressed reclaimed look
- · Hand-worked metal frame
- · One bottom shelf