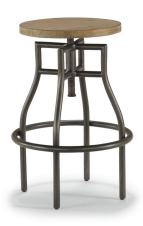

### Carpenter | 6723

**Stool** 6723-870 16"H x 18"W x 18"D

### Features

- Constructed from solid wood planks with a distressed reclaimed look
- · Hand-worked metal frame
- · Rustic light brown finish
- Seat adjusts from a height of 26" to 32"

Chairside Table 6723-07 23"H x 18"W x 18"D