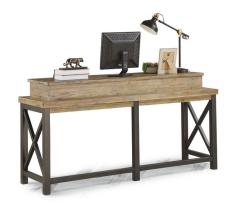

### Work Console 6723-045 36"H x 72"W x 21"D

### Features:

- Constructed from solid wood planks with a distressed reclaimed look
- Hand-worked metal frame
- Metal base is finished to resemble aged, oiled, industrial steel
- Three open compartments provide ample storage
- · Rustic light brown finish