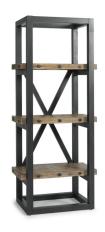

### Features:

- Constructed from solid wood planks with a distressed reclaimed look
- · Hand-worked metal frame
- · One bottom shelf

**Side Pier** 6723-069 68"H x 28"W x 18"D

#### =eatures:

- Constructed from solid wood planks with a distressed reclaimed look
- · Hand-worked metal frame
- Exposed bolt heads and metal bases are finished to resemble aged, oiled, industrial steel
- Rustic light brown finish
- · Three shelves