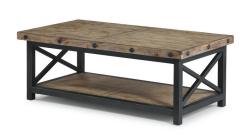

### Features:

- Constructed from solid wood planks with a distressed reclaimed look
- Hand-worked metal frame
- Lift-top
- · One bottom shelf
- Three compartments

Rectangular Coffee Table 6723-031 18"H x 50"W x 26"D