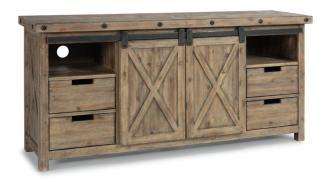

### Carpenter | 6723

**Entertainment Base** 6723-06 33"H x 72"W x 19"D

6723 Group Lifestyle

### Features:

- Constructed from solid wood planks with a distressed reclaimed look
- Hand-worked metal frame
- Exposed bolt heads and metal bases are finished to resemble aged, oiled, industrial steel
- Rustic light brown finish
- Two sliding barn doors
- Four cable-accessible compartments
- Two adjustable/removable shelves in each middle compartment
- Four drawers