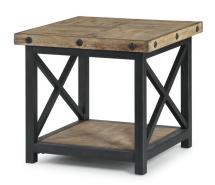

# **End Table** 6723-01 23"H x 22"W x 26"D

### =eatures:

- Constructed from solid wood planks with a distressed reclaimed look
- · Hand-worked metal frame
- · One bottom shelf