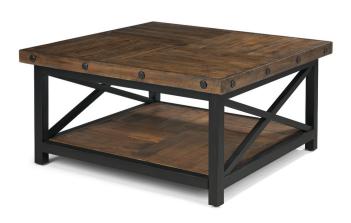

Square Coffee Table 6722-032

### Features:

- Constructed from solid wood planks with a distressed reclaimed look
- Hand-worked metal frame
- One bottom shelf

**Square Coffee Table** 6722-032 18"H x 36"W x 36"D

Rectangular Coffee Table 6722-031