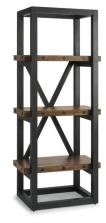

### Features:

- Constructed from solid wood planks with a distressed reclaimed look
- · Hand-worked metal frame
- One bottom shelf

**Side Pier** 6722-069 68"H x 28"W x 18"D

#### =eatures:

- Constructed from solid wood planks with a distressed reclaimed look
- · Hand-worked metal frame
- Exposed bolt heads and metal bases are finished to resemble aged, oiled, industrial steel
- · Rustic brown finish
- Three shelves