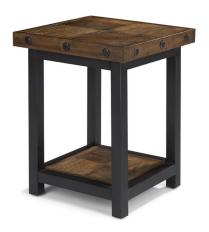

End Table 6722-01 23"H x 22"W x 26"D

End Table 6722-01

### Features:

- Constructed from solid wood planks with a distressed reclaimed look
- Hand-worked metal frame
- One bottom shelf

**Stool** 6722-870 32"H x 18"W x 18"D