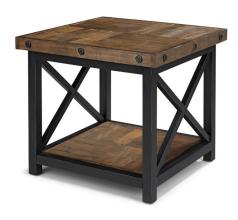

End Table 6722-01 23"H x 22"W x 26"D

End Table 6722-01

### Features:

- Constructed from solid wood planks with a distressed reclaimed look
- Hand-worked metal frame
- One bottom shelf

**Stool** 6722-870 32"H x 18"W x 18"D