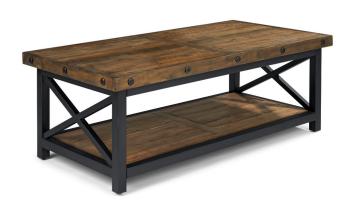

### Features:

- Constructed from solid wood planks with a distressed reclaimed look
- Hand-worked metal frame
- One bottom shelf

Rectangular Coffee Table 6722-031

Rectangular Coffee Table 6722-031 18"H x 50"W x 26"D