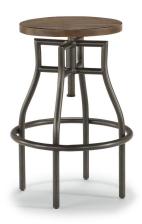

### Features:

- Constructed from solid wood planks with a distressed reclaimed look
- Hand-worked metal frame
- One bottom shelf

**Stool** 6722-870 32"H x 18"W x 18"D

### Features

- Constructed from solid wood planks with a distressed reclaimed look
- · Hand-worked metal frame
- Rustic brown finish
- Seat adjusts from a height of 26" to 32"

Chairside Table 6722-07 23"H x 18"W x 18"D