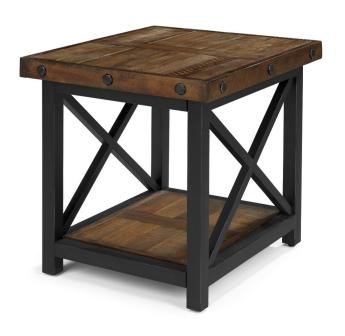

Square Coffee Table 6722-032

### Features:

- Constructed from solid wood planks with a distressed reclaimed look
- Hand-worked metal frame
- One bottom shelf

**Square Coffee Table** 6722-032 18"H x 36"W x 36"D





Rectangular Coffee Table 6722-031

### Features:

- Constructed from solid wood planks with a distressed reclaimed look
- Hand-worked metal frame
- One bottom shelf



Rectangular Coffee Table 6722-031

Rectangular Coffee Table 6722-031 18"H x 50"W x 26"D



End Table 6722-01 23"H x 22"W x 26"D



End Table 6722-01

### Features:

- Constructed from solid wood planks with a distressed reclaimed look
- Hand-worked metal frame
- One bottom shelf



**Stool** 6722-870 32"H x 18"W x 18"D

### Features

- Constructed from solid wood planks with a distressed reclaimed look
- · Hand-worked metal frame
- Rustic brown finish
- Seat adjusts from a height of 26" to 32"



Chairside Table 6722-07 23"H x 18"W x 18"D

### Features:

- Constructed from solid wood planks with a distressed reclaimed look
- · Hand-worked metal frame
- One bottom shelf



**Side Pier** 6722-069 68"H x 28"W x 18"D

#### =eatures:

- Constructed from solid wood planks with a distressed reclaimed look
- · Hand-worked metal frame
- Exposed bolt heads and metal bases are finished t