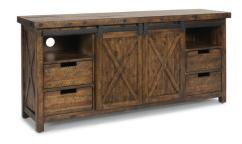

# Entertainment Base 6722-06 33"H x 72"W x 19"D

### Features:

- Constructed from solid wood planks with a distressed reclaimed look
- Hand-worked metal frame
- Exposed bolt heads and metal bases are finished to resemble aged, oiled, industrial steel
- Rustic brown finish
- Two sliding barn doors
- Four cable-accessible compartments
- Two adjustable/removable shelves in each middle compartment
- Four drawers