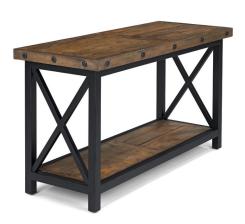

**Sofa Table** 6722-04 28"H x 50"W x 20"D

### Features:

- Constructed from solid wood planks with a distressed reclaimed look
- Hand-worked metal frame
- One bottom shelf