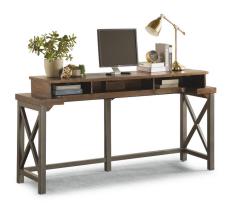

Work Console 6722-045 36"H x 72"W x 21"D

### Features:

- Constructed from solid wood planks with a distressed reclaimed look
- Hand-worked metal frame
- Metal base is finished to resemble aged, oiled, industrial steel
- Three open compartments provide ample storage
- Rustic brown finish