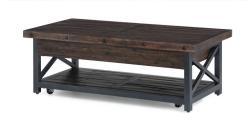

## Rectangular Lift-Top Coffee Table with Casters 6722-0311 17"H x 54"W x 31"D

## Features:

- Constructed from solid wood planks with a distressed reclaimed look
- Hand-worked metal frame
- Lift-top
- · One bottom shelf
- Three compartments