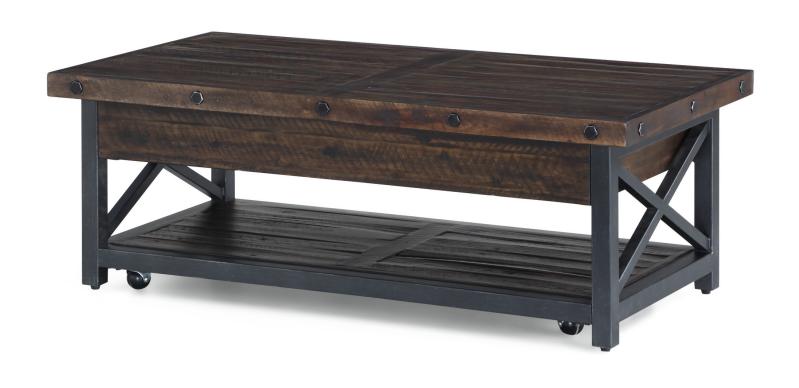

## Rectangular Lift-Top Coffee Table with Casters 6722-0311 17"H x 54"W x 31"D

## Features:

- Constructed from solid wood planks with a distressed reclaimed look
- Hand-worked metal frame
- Lift-top
- · One bottom shelf
- Three compartments