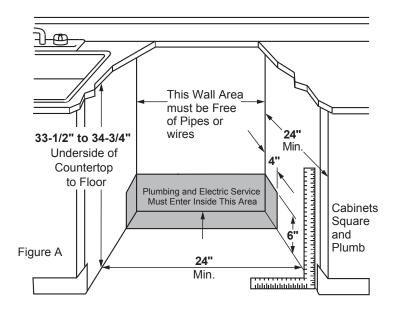

### **DIMENSIONS AND INSTALLATION INFORMATION (IN INCHES)**

For use on adequately wired 120-volt, 15-amp circuit having 2-wire service with a separate ground wire. This appliance must be grounded for safe operation.

**INSTALLATION INFORMATION:** Before installing, consult installation instructions packed with product for current dimensional data.