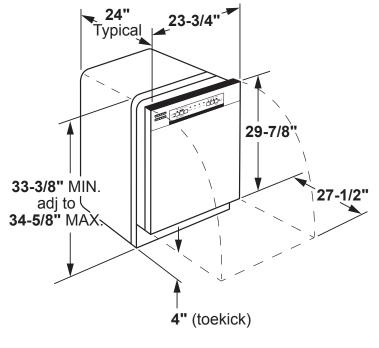

### **DIMENSIONS AND INSTALLATION INFORMATION (IN INCHES)**

For use on adequately wired 120-volt, 15-amp circuit having 2-wire service with a separate ground wire. This appliance must be grounded for safe operation.

**INSTALLATION INFORMATION:** Before installing, consult installation instructions packed with product for current dimensional data.