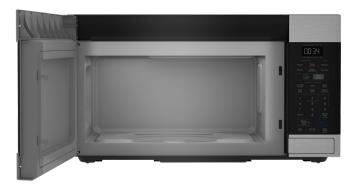

## 30" Over the Range Push Button Microwave

## **MWOTR30102SS**

| GENERAL                                        |                                                                                                               |
|------------------------------------------------|---------------------------------------------------------------------------------------------------------------|
| Color                                          | Stainless Steel                                                                                               |
| Door Opening                                   | Push Button                                                                                                   |
| White LED Display                              | Yes                                                                                                           |
| LED Cooktop Light                              | Yes                                                                                                           |
| Interior Light                                 | Yes                                                                                                           |
| MAIN FEATURES                                  | 5                                                                                                             |
| Sensor Cook Technology                         | Yes                                                                                                           |
| Cooking Functions                              | 10                                                                                                            |
| Digital Timer                                  | Yes                                                                                                           |
| Chrome Grill Rack                              | Included                                                                                                      |
| Kitchen Timer                                  | Yes                                                                                                           |
| Quick Start                                    | Yes                                                                                                           |
| Child Lock                                     | Yes                                                                                                           |
| Recessed Turntable                             | 12.8" diameter, Glass                                                                                         |
| TECHNICAL INFORM                               | ATION                                                                                                         |
| Output Power                                   | 950W                                                                                                          |
| Ventilation Fan Speed                          | Maximum 300 CFM                                                                                               |
| CAPACITY                                       |                                                                                                               |
| Cavity Size                                    | 1.6 cu. ft.                                                                                                   |
| DIMENSIONS                                     |                                                                                                               |
| Product Dimensions - (H x W x D) Inches        | 16 <sup>7</sup> / <sub>8</sub> " x 29 <sup>7</sup> / <sub>8</sub> " x 15 <sup>7</sup> / <sub>8</sub> " in.    |
| Product Dimensions - (H x W x D) cm            | 42.9 x 75.9 x 40.3 cm                                                                                         |
| Packed Product Dimensions - (H x W x D) Inches | 20 <sup>1</sup> / <sub>2</sub> " x 33 <sup>5</sup> / <sub>16</sub> " x 18 <sup>13</sup> / <sub>16</sub> " in. |
| Packed Product Dimensions - (H x W x D) cm     | 52 x 84.6 x 47.8 cm                                                                                           |
| Product Weight                                 | 50.5 lbs (25 kg)                                                                                              |
| Packed Product Weight                          | 63.5 lbs (28.5 kg)                                                                                            |