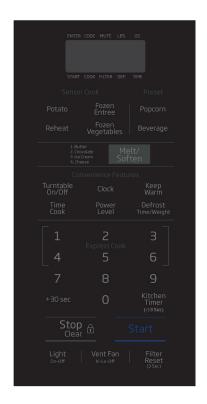

## **MWOTR30102SS**

| GENERAL                                        |                                                                                                               |
|------------------------------------------------|---------------------------------------------------------------------------------------------------------------|
| Color                                          | Stainless Steel                                                                                               |
| Door Opening                                   | Push Button                                                                                                   |
| White LED Display                              | Yes                                                                                                           |
| LED Cooktop Light                              | Yes                                                                                                           |
| Interior Light                                 | Yes                                                                                                           |
| MAIN FEATURES                                  | 5                                                                                                             |
| Sensor Cook Technology                         | Yes                                                                                                           |
| Cooking Functions                              | 10                                                                                                            |
| Digital Timer                                  | Yes                                                                                                           |
| Chrome Grill Rack                              | Included                                                                                                      |
| Kitchen Timer                                  | Yes                                                                                                           |
| Quick Start                                    | Yes                                                                                                           |
| Child Lock                                     | Yes                                                                                                           |
| Recessed Turntable                             | 12.8" diameter, Glass                                                                                         |
| TECHNICAL INFORM                               | ATION                                                                                                         |
| Output Power                                   | 950W                                                                                                          |
| Ventilation Fan Speed                          | Maximum 300 CFM                                                                                               |
| CAPACITY                                       |                                                                                                               |
| Cavity Size                                    | 1.6 cu. ft.                                                                                                   |
| DIMENSIONS                                     |                                                                                                               |
| Product Dimensions - (H x W x D) Inches        | 16 <sup>7</sup> / <sub>8</sub> " x 29 <sup>7</sup> / <sub>8</sub> " x 15 <sup>7</sup> / <sub>8</sub> " in.    |
| Product Dimensions - (H x W x D) cm            | 42.9 x 75.9 x 40.3 cm                                                                                         |
| Packed Product Dimensions - (H x W x D) Inches | 20 <sup>1</sup> / <sub>2</sub> " x 33 <sup>5</sup> / <sub>16</sub> " x 18 <sup>13</sup> / <sub>16</sub> " in. |
| Packed Product Dimensions - (H x W x D) cm     | 52 x 84.6 x 47.8 cm                                                                                           |
| Product Weight                                 | 50.5 lbs (25 kg)                                                                                              |
| Packed Product Weight                          | 63.5 lbs (28.5 kg)                                                                                            |

## **KEY FEATURES**

- Chrome Grill Rack Included
- 950W Output Power
- Sensor Cook Technology
- Handless Design that Matches your Kitchen Design

NOTE TO THE INSTALLER: All height, width, and depth dimensions are shown in inches (as well as metric). Beko U.S., Inc. reserves the absolute and unrestricted right to change product materials and specifications, at any time, without notice. Please visit our website, www.BekoAppliances.com, or call 888.352.2356 to verify the latest specifications with final dimensional data and other details prior to installation and making a cutout. Applicable product limited warranty information may be found in accompanying product materials, or you may contact your account manager for further details. Proper installation is the responsibility of the installer. Product failure due to improper installation is not covered under the Limited Warranty.