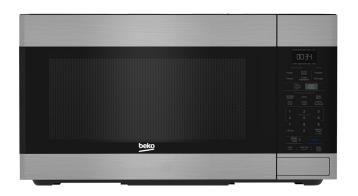

## 30" Over the Range Push Button Microwave

## **MWOTR30102SS**

| GENERAL                                        |                                                                                                               |
|------------------------------------------------|---------------------------------------------------------------------------------------------------------------|
| Color                                          | Stainless Steel                                                                                               |
| Door Opening                                   | Push Button                                                                                                   |
| White LED Display                              | Yes                                                                                                           |
| LED Cooktop Light                              | Yes                                                                                                           |
| Interior Light                                 | Yes                                                                                                           |
| MAIN FEATURES                                  | 5                                                                                                             |
| Sensor Cook Technology                         | Yes                                                                                                           |
| Cooking Functions                              | 10                                                                                                            |
| Digital Timer                                  | Yes                                                                                                           |
| Chrome Grill Rack                              | Included                                                                                                      |
| Kitchen Timer                                  | Yes                                                                                                           |
| Quick Start                                    | Yes                                                                                                           |
| Child Lock                                     | Yes                                                                                                           |
| Recessed Turntable                             | 12.8" diameter, Glass                                                                                         |
| TECHNICAL INFORM                               | ATION                                                                                                         |
| Output Power                                   | 950W                                                                                                          |
| Ventilation Fan Speed                          | Maximum 300 CFM                                                                                               |
| CAPACITY                                       |                                                                                                               |
| Cavity Size                                    | 1.6 cu. ft.                                                                                                   |
| DIMENSIONS                                     |                                                                                                               |
| Product Dimensions - (H x W x D) Inches        | 16 <sup>7</sup> / <sub>8</sub> " x 29 <sup>7</sup> / <sub>8</sub> " x 15 <sup>7</sup> / <sub>8</sub> " in.    |
| Product Dimensions - (H x W x D) cm            | 42.9 x 75.9 x 40.3 cm                                                                                         |
| Packed Product Dimensions - (H x W x D) Inches | 20 <sup>1</sup> / <sub>2</sub> " x 33 <sup>5</sup> / <sub>16</sub> " x 18 <sup>13</sup> / <sub>16</sub> " in. |
| Packed Product Dimensions - (H x W x D) cm     | 52 x 84.6 x 47.8 cm                                                                                           |
| Product Weight                                 | 50.5 lbs (25 kg)                                                                                              |
| Packed Product Weight                          | 63.5 lbs (28.5 kg)                                                                                            |

## **KEY FEATURES**

- Chrome Grill Rack Included
- 950W Output Power
- Sensor Cook Technology
- Handless Design that Matches your Kitchen Design

NOTE TO THE INSTALLER: All height, width, and depth dimensions are shown in inches (as well as metric). Beko U.S., Inc. reserves the absolute and unrestricted right to change product materials and specifications, at any time, without notice. Please visit our website, www.BekoAppliances.com, or call 888.352.2356 to verify the latest specifications with final dimensional data and other details prior to installation and making a cutout. Applicable product limited warranty information may be found in accompanying product materials, or you may contact your account manager for further details. Proper installation is the responsibility of the installer. Product failure due to improper installation is not covered under the Limited Warranty.