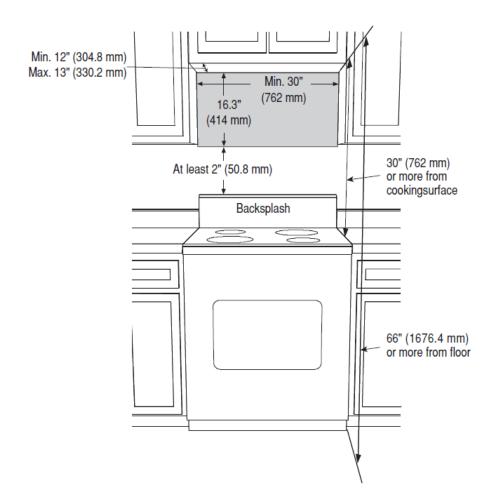

## **KEY FEATURES**

- Chrome Grill Rack Included
- 950W Output Power
- Sensor Cook Technology
- Handless Design that Matches your Kitchen Design

NOTE TO THE INSTALLER: All height, width, and depth dimensions are shown in inches (as well as metric). Beko U.S., Inc. reserves the absolute and unrestricted right to change product materials and specifications, at any time, without notice. Please visit our website, www.BekoAppliances.com, or call 888.352.2356 to verify the latest specifications with final dimensional data and other details prior to installation and making a cutout. Applicable product limited warranty information may be found in accompanying product materials, or you may contact your account manager for further details. Proper installation is the responsibility of the installer. Product failure due to improper installation is not covered under the Limited Warranty.