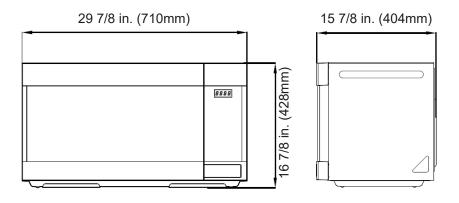

## **MWOTR30102SS**

| GENERAL                                        |                                                                                                               |
|------------------------------------------------|---------------------------------------------------------------------------------------------------------------|
| Color                                          | Stainless Steel                                                                                               |
| Door Opening                                   | Push Button                                                                                                   |
| White LED Display                              | Yes                                                                                                           |
| LED Cooktop Light                              | Yes                                                                                                           |
| Interior Light                                 | Yes                                                                                                           |
| MAIN FEATURES                                  | 5                                                                                                             |
| Sensor Cook Technology                         | Yes                                                                                                           |
| Cooking Functions                              | 10                                                                                                            |
| Digital Timer                                  | Yes                                                                                                           |
| Chrome Grill Rack                              | Included                                                                                                      |
| Kitchen Timer                                  | Yes                                                                                                           |
| Quick Start                                    | Yes                                                                                                           |
| Child Lock                                     | Yes                                                                                                           |
| Recessed Turntable                             | 12.8" diameter, Glass                                                                                         |
| TECHNICAL INFORM                               | ATION                                                                                                         |
| Output Power                                   | 950W                                                                                                          |
| Ventilation Fan Speed                          | Maximum 300 CFM                                                                                               |
| CAPACITY                                       |                                                                                                               |
| Cavity Size                                    | 1.6 cu. ft.                                                                                                   |
| DIMENSIONS                                     |                                                                                                               |
| Product Dimensions - (H x W x D) Inches        | 16 <sup>7</sup> / <sub>8</sub> " x 29 <sup>7</sup> / <sub>8</sub> " x 15 <sup>7</sup> / <sub>8</sub> " in.    |
| Product Dimensions - (H x W x D) cm            | 42.9 x 75.9 x 40.3 cm                                                                                         |
| Packed Product Dimensions - (H x W x D) Inches | 20 <sup>1</sup> / <sub>2</sub> " x 33 <sup>5</sup> / <sub>16</sub> " x 18 <sup>13</sup> / <sub>16</sub> " in. |
| Packed Product Dimensions - (H x W x D) cm     | 52 x 84.6 x 47.8 cm                                                                                           |
| Product Weight                                 | 50.5 lbs (25 kg)                                                                                              |
| Packed Product Weight                          | 63.5 lbs (28.5 kg)                                                                                            |