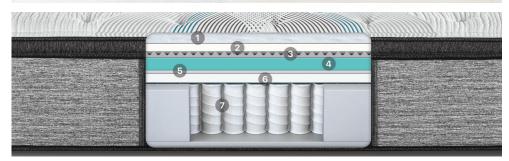

## COOL, COMFORTABLE SLEEP

1 INFINICOOL™ LUX TECHNOLOGY

Provides a cool sleep environment, including a cool-to-the-touch sleep surface, to help you fall asleep and stay asleep.

## **CONSISTENT PRESSURE RELIEF**

- 2 AIRFEEL™ FOAM
- 3 RIGHTTEMP™ WAVE FOAM

Features ultra-strong, highly conductive carbon fibres for a consistently supportive feel and cool sleep, night after night.

- 4 BEAUTYREST® GEL FOAM
- 5 BEAUTYREST® MEMORY FOAM
- 6 MEDIUM COMFORT FOAM

## PRECISION SUPPORT SYSTEM™

7 POWERED BY T2 POCKETED COIL™ TECHNOLOGY

Features a dual-stranded coil design to provided additional support.