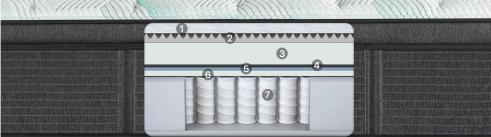

# IDEAL SLEEP TEMPERATURE

1 NEW NATURALCOOL™ PLUS FT. TENCEL

Eco-friendly TENCEL™ yarns and antimicrobial layers are paired with cool-to-the-touch technology for a cooler sleep surface and a great night's sleep.

### PRESSURE RELIEF FOAMS

2 AIRCOOL® FOAM

Open-cell foam with channeled design for improved airflow through the mattress.

3 PLUSH COMFORT FOAM

Premium plant-based memory foam infused with charcoal to provide natural cooling.

5 BEAUTYREST® GEL MEMORY FOAM

This foam contours to your body to help alleviate aches and pains caused by pressure.

6 PLUSH COMFORT FOAM

## TARGETED SUPPORT SYSTEM

POWERED BY T1 POCKETED COIL® TECHNOLOGY

Featuring 50% more steel per coil paired with an innovative dual-stage design to provide additional support in the center third where your body needs it most.