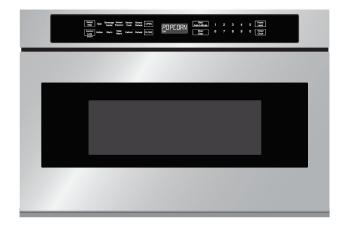

CODE ID

MICROWAVE OVEN

## F7DMW24S2

## **DISTINTO**

24" DRAWER MICROWAVE

| CODE ID                                 | 24" BUILT-IN MICROWAVE - F7DMW24S2                                                                                                                                                       |
|-----------------------------------------|------------------------------------------------------------------------------------------------------------------------------------------------------------------------------------------|
| MW Types                                | Drawer                                                                                                                                                                                   |
| Drawer Opening                          | "Easy Wave Open" Motion Sensor or Open/Close Button                                                                                                                                      |
| Finish                                  | Stainless Steel / Black Glass                                                                                                                                                            |
| Oven Floor                              | Patterned Glass                                                                                                                                                                          |
| CONTROL PANEL                           |                                                                                                                                                                                          |
| Control Panel Location                  | Center Top                                                                                                                                                                               |
| Control Panel Type                      | Glass Touch                                                                                                                                                                              |
| Display Type                            | LCD                                                                                                                                                                                      |
| Display Color                           | White on Black Background                                                                                                                                                                |
| CAPACITIES                              | Ü                                                                                                                                                                                        |
| Cavity Size ( cu.ft )                   | 1.2                                                                                                                                                                                      |
| FEATURES                                |                                                                                                                                                                                          |
| Timer/Setting                           | •                                                                                                                                                                                        |
| Power Selection                         | 11 levels                                                                                                                                                                                |
| Output Power (watts)                    | 950                                                                                                                                                                                      |
| Interior Light                          | LED                                                                                                                                                                                      |
| Start/+30 Sec                           | •                                                                                                                                                                                        |
| Clock                                   |                                                                                                                                                                                          |
| Multi-Stage Cooking                     | 4                                                                                                                                                                                        |
| Control Lock                            | •                                                                                                                                                                                        |
| Demo Mode                               |                                                                                                                                                                                          |
| Microwave ON Indicator                  |                                                                                                                                                                                          |
| End of Cooking Reminder                 |                                                                                                                                                                                          |
| Auto Start                              | •                                                                                                                                                                                        |
| Standby Mode                            | •                                                                                                                                                                                        |
| Sensor                                  | Popcorn / Reheat                                                                                                                                                                         |
| Sensor Cook Menu                        | 11 (Baked Potatoes, Sweet Potatoes, Fish/ Seafood, Brown Rice, White Rice, Quick Fresh Vegetables, Longer Fresh Vegetables, Steamer Bag, Frozen Vegetables, Ground Meat, Frozen Entrees) |
| Melt, Soft & Warm Options               | 5 ( Butter, Chocolate, Ice Cream, Cream Cheese, Syrup, Dessert Topping )                                                                                                                 |
| Defrost                                 | 6 (Ground Meat, Steaks/Chops, Boneless Poultry, Bone-in Poultry, Roast, Casserole or Soup)                                                                                               |
| Other Menus                             | 3 (Beverage Reheat, Hot Water, Hot Cereal)                                                                                                                                               |
| TECHNICAL FEATURES                      |                                                                                                                                                                                          |
| Supply Voltage, V/Hz                    | 120V/ 60Hz                                                                                                                                                                               |
| Rated Current, A                        | 14.5 A                                                                                                                                                                                   |
| DIMENSIONS                              |                                                                                                                                                                                          |
| Cavity Dimension (WxDxH)                | 17-5/16" x 16-9/16" x 7-1/8"                                                                                                                                                             |
| Exterior Dimension (WxDxH)              | 23-7/8" x 23-3/8" x 16-5/16"                                                                                                                                                             |
| Carton Dimension (WxDxH)                | 29-1/4" x 27-7/8" x 21-1/2"                                                                                                                                                              |
| Net Weight / Gross Weight               | 74.0 lbs / 85.8 lbs                                                                                                                                                                      |
| INSTRUCTIONS FOR USE                    |                                                                                                                                                                                          |
| Use & Care Manual / Installation Manual | English / French                                                                                                                                                                         |