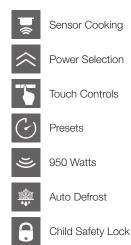

## **FEATURES**

Flexible installation
Stainless steel design
Modern edge-to-edge black glass
LED interior lighting
Touchless opening of the microwave drawer
Touch glass controls are easy-to see
and operate at a convenient 45° angle
Built-in airflow control for flush mounting
transparent door glass
Accessible height allows you to easily lift
hot foods

## **DISTINTO**

24" DRAWER MICROWAVE

| CODE ID                                 | 24" BUILT-IN MICROWAVE - F7DMW24S2                                                                                                                                                       |
|-----------------------------------------|------------------------------------------------------------------------------------------------------------------------------------------------------------------------------------------|
| MW Types                                | Drawer                                                                                                                                                                                   |
| Drawer Opening                          | "Easy Wave Open" Motion Sensor or Open/Close Button                                                                                                                                      |
| Finish                                  | Stainless Steel / Black Glass                                                                                                                                                            |
| Oven Floor                              | Patterned Glass                                                                                                                                                                          |
| CONTROL PANEL                           |                                                                                                                                                                                          |
| Control Panel Location                  | Center Top                                                                                                                                                                               |
| Control Panel Type                      | Glass Touch                                                                                                                                                                              |
| Display Type                            | LCD                                                                                                                                                                                      |
| Display Color                           | White on Black Background                                                                                                                                                                |
| CAPACITIES                              | Ü                                                                                                                                                                                        |
| Cavity Size ( cu.ft )                   | 1.2                                                                                                                                                                                      |
| FEATURES                                |                                                                                                                                                                                          |
| Timer/Setting                           | •                                                                                                                                                                                        |
| Power Selection                         | 11 levels                                                                                                                                                                                |
| Output Power (watts)                    | 950                                                                                                                                                                                      |
| Interior Light                          | LED                                                                                                                                                                                      |
| Start/+30 Sec                           | •                                                                                                                                                                                        |
| Clock                                   |                                                                                                                                                                                          |
| Multi-Stage Cooking                     | 4                                                                                                                                                                                        |
| Control Lock                            | •                                                                                                                                                                                        |
| Demo Mode                               |                                                                                                                                                                                          |
| Microwave ON Indicator                  |                                                                                                                                                                                          |
| End of Cooking Reminder                 |                                                                                                                                                                                          |
| Auto Start                              | •                                                                                                                                                                                        |
| Standby Mode                            | •                                                                                                                                                                                        |
| Sensor                                  | Popcorn / Reheat                                                                                                                                                                         |
| Sensor Cook Menu                        | 11 (Baked Potatoes, Sweet Potatoes, Fish/ Seafood, Brown Rice, White Rice, Quick Fresh Vegetables, Longer Fresh Vegetables, Steamer Bag, Frozen Vegetables, Ground Meat, Frozen Entrees) |
| Melt, Soft & Warm Options               | 5 ( Butter, Chocolate, Ice Cream, Cream Cheese, Syrup, Dessert Topping )                                                                                                                 |
| Defrost                                 | 6 (Ground Meat, Steaks/Chops, Boneless Poultry, Bone-in Poultry, Roast, Casserole or Soup)                                                                                               |
| Other Menus                             | 3 (Beverage Reheat, Hot Water, Hot Cereal)                                                                                                                                               |
| TECHNICAL FEATURES                      |                                                                                                                                                                                          |
| Supply Voltage, V/Hz                    | 120V/ 60Hz                                                                                                                                                                               |
| Rated Current, A                        | 14.5 A                                                                                                                                                                                   |
| DIMENSIONS                              |                                                                                                                                                                                          |
| Cavity Dimension (WxDxH)                | 17-5/16" x 16-9/16" x 7-1/8"                                                                                                                                                             |
| Exterior Dimension (WxDxH)              | 23-7/8" x 23-3/8" x 16-5/16"                                                                                                                                                             |
| Carton Dimension (WxDxH)                | 29-1/4" x 27-7/8" x 21-1/2"                                                                                                                                                              |
| Net Weight / Gross Weight               | 74.0 lbs / 85.8 lbs                                                                                                                                                                      |
| INSTRUCTIONS FOR USE                    |                                                                                                                                                                                          |
| Use & Care Manual / Installation Manual | English / French                                                                                                                                                                         |