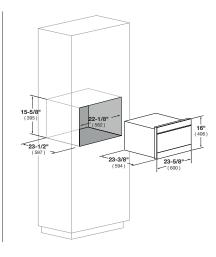

## **DISTINTO**

24" DRAWER MICROWAVE

| CODE ID                                 | 24" BUILT-IN MICROWAVE - F7DMW24S2                                                                                                                                                       |
|-----------------------------------------|------------------------------------------------------------------------------------------------------------------------------------------------------------------------------------------|
| MW Types                                | Drawer                                                                                                                                                                                   |
| Drawer Opening                          | "Easy Wave Open" Motion Sensor or Open/Close Button                                                                                                                                      |
| Finish                                  | Stainless Steel / Black Glass                                                                                                                                                            |
| Oven Floor                              | Patterned Glass                                                                                                                                                                          |
| CONTROL PANEL                           |                                                                                                                                                                                          |
| Control Panel Location                  | Center Top                                                                                                                                                                               |
| Control Panel Type                      | Glass Touch                                                                                                                                                                              |
| Display Type                            | LCD                                                                                                                                                                                      |
| Display Color                           | White on Black Background                                                                                                                                                                |
| CAPACITIES                              | Ü                                                                                                                                                                                        |
| Cavity Size ( cu.ft )                   | 1.2                                                                                                                                                                                      |
| FEATURES                                |                                                                                                                                                                                          |
| Timer/Setting                           | •                                                                                                                                                                                        |
| Power Selection                         | 11 levels                                                                                                                                                                                |
| Output Power (watts)                    | 950                                                                                                                                                                                      |
| Interior Light                          | LED                                                                                                                                                                                      |
| Start/+30 Sec                           | •                                                                                                                                                                                        |
| Clock                                   |                                                                                                                                                                                          |
| Multi-Stage Cooking                     | 4                                                                                                                                                                                        |
| Control Lock                            | •                                                                                                                                                                                        |
| Demo Mode                               |                                                                                                                                                                                          |
| Microwave ON Indicator                  |                                                                                                                                                                                          |
| End of Cooking Reminder                 |                                                                                                                                                                                          |
| Auto Start                              | •                                                                                                                                                                                        |
| Standby Mode                            | •                                                                                                                                                                                        |
| Sensor                                  | Popcorn / Reheat                                                                                                                                                                         |
| Sensor Cook Menu                        | 11 (Baked Potatoes, Sweet Potatoes, Fish/ Seafood, Brown Rice, White Rice, Quick Fresh Vegetables, Longer Fresh Vegetables, Steamer Bag, Frozen Vegetables, Ground Meat, Frozen Entrees) |
| Melt, Soft & Warm Options               | 5 ( Butter, Chocolate, Ice Cream, Cream Cheese, Syrup, Dessert Topping )                                                                                                                 |
| Defrost                                 | 6 (Ground Meat, Steaks/Chops, Boneless Poultry, Bone-in Poultry, Roast, Casserole or Soup)                                                                                               |
| Other Menus                             | 3 (Beverage Reheat, Hot Water, Hot Cereal)                                                                                                                                               |
| TECHNICAL FEATURES                      |                                                                                                                                                                                          |
| Supply Voltage, V/Hz                    | 120V/ 60Hz                                                                                                                                                                               |
| Rated Current, A                        | 14.5 A                                                                                                                                                                                   |
| DIMENSIONS                              |                                                                                                                                                                                          |
| Cavity Dimension (WxDxH)                | 17-5/16" x 16-9/16" x 7-1/8"                                                                                                                                                             |
| Exterior Dimension (WxDxH)              | 23-7/8" x 23-3/8" x 16-5/16"                                                                                                                                                             |
| Carton Dimension (WxDxH)                | 29-1/4" x 27-7/8" x 21-1/2"                                                                                                                                                              |
| Net Weight / Gross Weight               | 74.0 lbs / 85.8 lbs                                                                                                                                                                      |
| INSTRUCTIONS FOR USE                    |                                                                                                                                                                                          |
| Use & Care Manual / Installation Manual | English / French                                                                                                                                                                         |