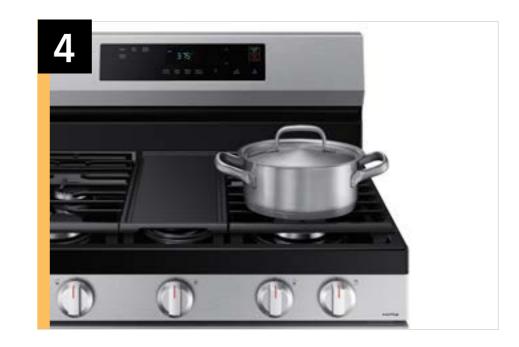

| Features and Benefits - NX60A6111 (Continued) |                           |                                                                                                                                                                                                                                                                                   |                                                                                                                                                                                                       |                                                           |
|-----------------------------------------------|---------------------------|-----------------------------------------------------------------------------------------------------------------------------------------------------------------------------------------------------------------------------------------------------------------------------------|-------------------------------------------------------------------------------------------------------------------------------------------------------------------------------------------------------|-----------------------------------------------------------|
| Overall Product Headline                      | Feature Name              | Long Body Copy                                                                                                                                                                                                                                                                    | Short Body Copy                                                                                                                                                                                       | Associated Image                                          |
| A powerful burner that meets all your needs   | 17K BTU Power Burner      | Boil fast with this powerful burner. Whether it's boiling a pot of water or searing meats fast, this cooktop has the power you need for what you like to cook.                                                                                                                    | Boil fast with a powerful burner.                                                                                                                                                                     | Note: GIF and static assets available (GIF is preferred). |
| A cooktop that gets it all done!              | Flexible 5-Burner Cooktop | This 5-burner cooktop includes 2 power burners and continuous cast iron edge-to-edge grates, allowing you to easily slide your pots and pans across more usable cooktop space and adding a more premium look to your kitchen. Use the simmer burner to cook your favorite sauces. | This 5-burner cooktop includes 2 power burners and cast iron edge-to-edge grates so you can slide pots and pans across more usable cooktop space. Use the simmer burner to cook your favorite sauces. |                                                           |
| Grill breakfast, lunch and dinner             | Integrated Griddle        | The integrated griddle helps you conveniently prepare all your family's favorite meals.                                                                                                                                                                                           | Integrated griddle helps<br>you conveniently prepare<br>your family's favorite meals.                                                                                                                 |                                                           |