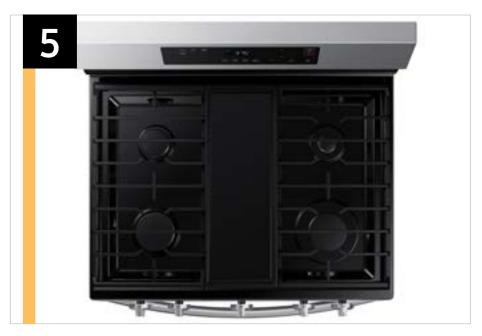

eestanding Gas Range with Integrated Griddle

### **Product Short Description (81 characters)**

Elevate the look of your kitchen with Samsung's new Smart Freestanding Gas Range.

## **Product Long Description (131 characters)**

Elevate the look of your kitchen with Samsung's new Smart Freestanding Gas Range. Upgraded technology makes cooking simple and fun.

### **Available Colors**



**Stainless Steel** NX60A6111SS



Black NX60A6111SB



White NX60A6111SW



#### 5

## Carousel Image Order

### Easy Ad Links: NX60A6111SS

**R.COM** https://dam.gettyimages.com/p/z0c3461/external?q=NX60A6111SS%20Carousel%20RCOM **S.COM** https://dam.gettyimages.com/p/z0c3461/external?q=NX60A6111SS%20Carousel%20SCOM **360 Spin** https://dam.gettyimages.com/p/z0c3461/external?q=NX60A6111SS%20360





















# Product Messaging

| Features and Benefits - NX60A6111         |                         |                                                                                                                                                                                                                                                                                                                                                                                                         |                                                                                                                                                                                                                |                                   |
|-------------------------------------------|-----------