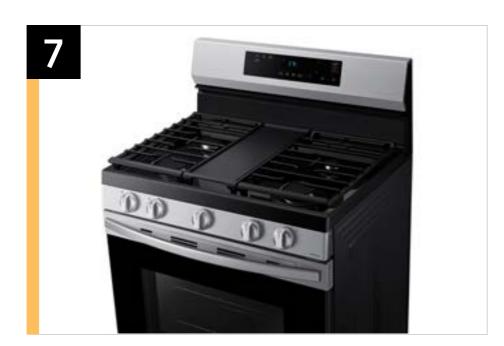

### **Product Title**

6.0 cu. ft. Smart Freestanding Gas Range with Integrated Griddle

### **Product Short Description (81 characters)**

Elevate the look of your kitchen with Samsung's new Smart Freestanding Gas Range.

## **Product Long Description (131 characters)**

Elevate the look of your kitchen with Samsung's new Smart Freestanding Gas Range. Upgraded technology makes cooking simple and fun.

### **Available Colors**

**Stainless Steel** NX60A6111SS

Black NX60A6111SB

White NX60A6111SW