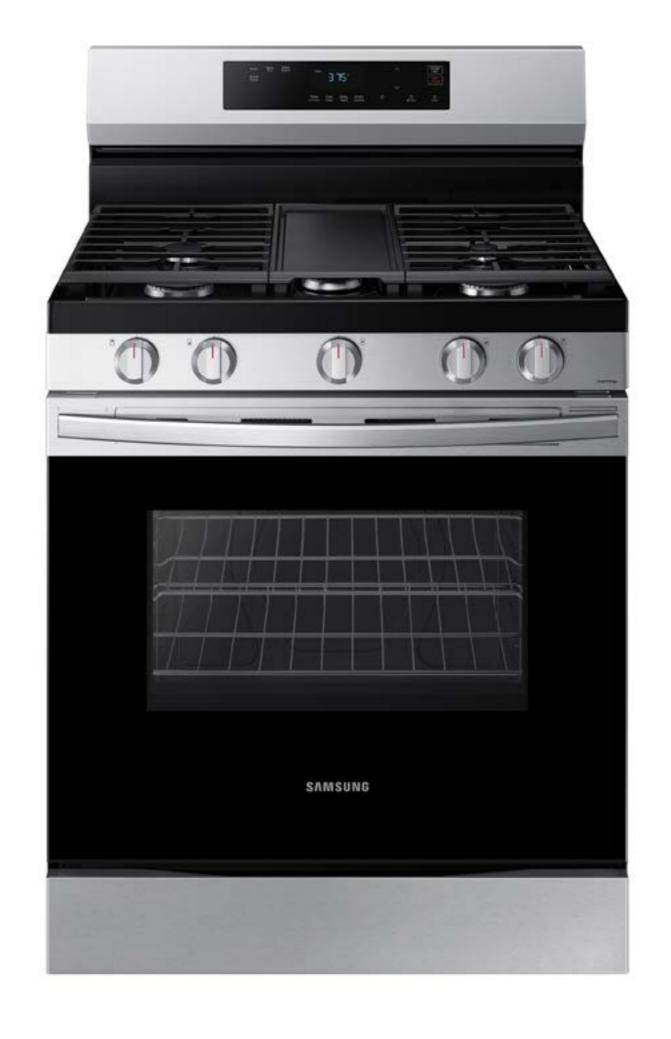

## 6.0 cu. ft. Smart Freestanding Gas Range with Integrated Griddle

NX60A6111

Available in: Stainless Steel Black White

### **Product Title**

6.0 cu. ft. Smart Freestanding Gas Range with Integrated Griddle

### **Available Colors**

**Stainless Steel** NX60A6111SS

Black NX60A6111SB

White NX60A6111SW