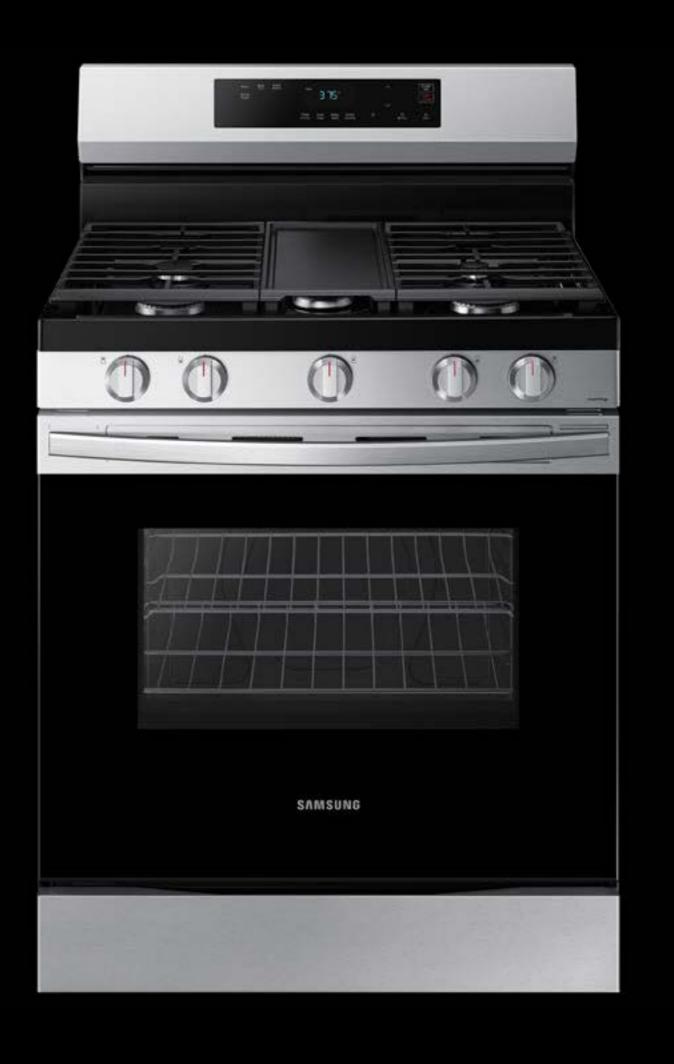

## 6.0 cu. ft. Smart Freestanding Gas Range with Integrated Griddle

NX60A6111

Available in: Stainless Steel Black White

### **Product Title**

6.0 cu. ft. Smart Freestanding Gas Range with Integrated Griddle

### **Product Short Description (81 characters)**

Elevate the look of your kitchen with Samsung's new Smart Freestanding Gas Range.

## **Product Long Description (131 characters)**

Elevate the look of your kitchen with Samsung's new Smart Freestanding Gas Range. Upgraded technology makes cooking simple and fun.

### **Available Colors**

**Stainless Steel** NX60A6111SS

Black NX60A6111SB

White NX60A6111SW