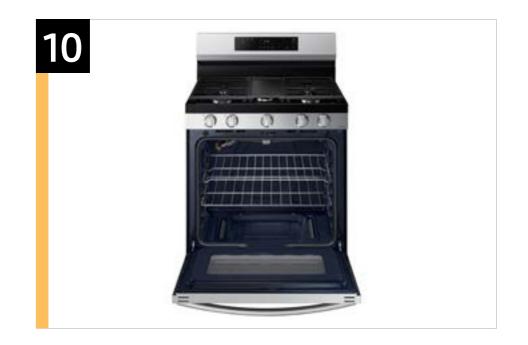

### **Product Title**

6.0 cu. ft. Smart Freestanding Gas Range with Integrated Griddle

### **Product Short Description (81 characters)**

Elevate the look of your kitchen with Samsung's new Smart Freestanding Gas Range.

## **Product Long Description (131 characters)**

Elevate the look of your kitchen with Samsung's new Smart Freestanding Gas Range. Upgraded technology makes cooking simple and fun.