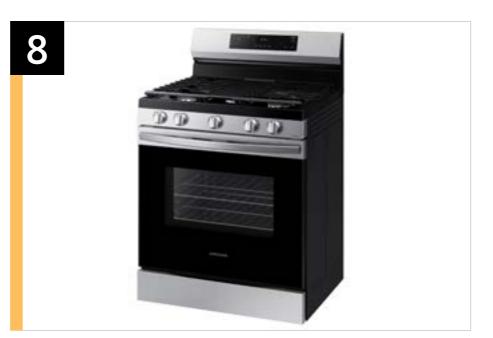

### **Product Title**

6.0 cu. ft. Smart Freestanding Gas Range with Integrated Griddle

### **Product Short Description (81 characters)**

Elevate the look of your kitchen with Samsung's new Smart Freestanding Gas Range.

## **Product Long Description (131 characters)**

Elevate the look of your kitchen with Samsung's new Smart Freestanding Gas Range. Upgraded technology makes cooking simple and fun.

### **Available Colors**

**Stainless Steel** NX60A6111SS

Black NX60A6111SB

White NX60A6111SW