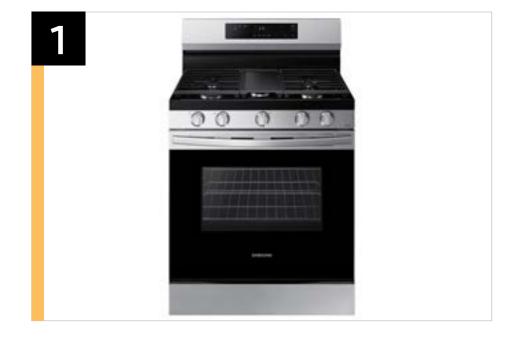

### **Product Title**

6.0 cu. ft. Smart Freestanding Gas Range with Integrated Griddle

### **Available Colors**

**Stainless Steel** NX60A6111SS

Black NX60A6111SB

White NX60A6111SW