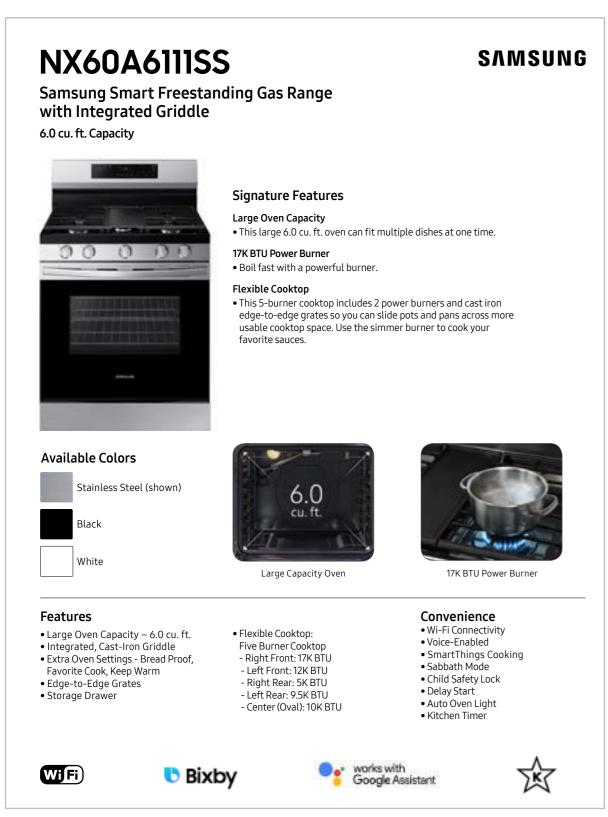

# Product Messaging

| Features and Benefits - NX60A6111         |                         |                                                                                                                                                                                                                                                                                                                                                                                                         |                                                                                                                                                                                                                |                                   |
|-------------------------------------------|-------------------------|---------------------------------------------------------------------------------------------------------------------------------------------------------------------------------------------------------------------------------------------------------------------------------------------------------------------------------------------------------------------------------------------------------|----------------------------------------------------------------------------------------------------------------------------------------------------------------------------------------------------------------|-----------------------------------|
| Overall Product Headline                  | Feature Name            | Long Body Copy                                                                                                                                                                                                                                                                                                                                                                                          | Short Body Copy                                                                                                                                                                                                | Associated Image                  |
| Elevated Design                           | Stainless Steel Design  | An elevated design and a slim control panel give a modern look to any kitchen. Ergonomic knobs are easy to grip comfortably for precise temperature control.                                                                                                                                                                                                                                            | An elevated design and a slim control panel give a modern look to any kitchen.                                                                                                                                 |                                   |
| Make cooking simple with smart technology | Wi-Fi and Voice Control | Monitor your cooktop and adjust time and temperature of your oven from wherever you are with your smartphone.* Conveniently use voice to control your oven whether it's Alexa, Bixby or Google.**  * Available on Android or IOS devices. A Wi-Fi connection and a Samsung account are required.  ** Bixby is Samsung's brand of artificial intelligence (AI)/Internet of Things (IOT) voice assistant. | Monitor your cooktop and adjust time and temperature of your oven from wherever you are using your smartphone.*  * Available on Android or IOS devices. A Wi-Fi connection and a Samsung account are required. | Bixby works with Google Assistant |
| Cook enough for the whole crew            | Large Oven Capacity     | This large 6.0 cu. ft. oven can fit multiple dishes at one time and can easily accommodate big casserole dishes and large roasting pans.                                                                                                                                                                                                                                                                | This large 6.0 cu. ft. oven can fit multiple dishes at one time.                                                                                                                                               | 6.0<br>cu. ft.                    |

| Features and Benefits - NX60A6111 (Continued) |                           |                                                                                                                                                                                                                                                                                   |                                                                                                                                                                                                       |                                                           |
|-----------------------------------------------|---------------------------|-----------------------------------------------------------------------------------------------------------------------------------------------------------------------------------------------------------------------------------------------------------------------------------|-------------------------------------------------------------------------------------------------------------------------------------------------------------------------------------------------------|-----------------------------------------------------------|
| Overall Product Headline                      | Feature Name              | Long Body Copy                                                                                                                                                                                                                                                                    | Short Body Copy                                                                                                                                                                                       | Associated Image                                          |
| A powerful burner that meets all your needs   | 17K BTU Power Burner      | Boil fast with this powerful burner. Whether it's boiling a pot of water or searing meats fast, this cooktop has the power you need for what you like to cook.                                                                                                                    | Boil fast with a powerful burner.                                                                                                                                                                     | Note: GIF and static assets available (GIF is preferred). |
| A cooktop that gets it all done!              | Flexible 5-Burner Cooktop | This 5-burner cooktop includes 2 power burners and continuous cast iron edge-to-edge grates, allowing you to easily slide your pots and pans across more usable cooktop space and adding a more premium look to your kitchen. Use the simmer burner to cook your favorite sauces. | This 5-burner cooktop includes 2 power burners and cast iron edge-to-edge grates so you can slide pots and pans across more usable cooktop space. Use the simmer burner to cook your favorite sauces. |                                                           |
| Grill breakfast, lunch and dinner             | Integrated Griddle        | The integrated griddle helps you conveniently prepare all your family's favorite meals.                                                                                                                                                                                           | Integrated griddle helps<br>you conveniently prepare<br>your family's favorite meals.                                                                                                                 |                                                           |

| Features and Benefits - NX60A6111 (Continued) |                                                      |                                                                                                                                                                                                                                                                                                                                                                                                                                                                                                                                                                                                        |                                                                                                                                                                                                                                |                                                                                                                                                                                                                                                                                                                                                                                                                                                                                                                                                                                                                                                                                                                                                                                                                                                                                                                                                                                                                                                                                                                                                                                                                                                                                                                                                                                                                                                                                                                                                                                                                                                                                                                                                                                                                                                                                                                                                                                                                                                                                                                                |
|-----------------------------------------------|------------------------------------------------------|--------------------------------------------------------------------------------------------------------------------------------------------------------------------------------------------------------------------------------------------------------------------------------------------------------------------------------------------------------------------------------------------------------------------------------------------------------------------------------------------------------------------------------------------------------------------------------------------------------|--------------------------------------------------------------------------------------------------------------------------------------------------------------------------------------------------------------------------------|--------------------------------------------------------------------------------------------------------------------------------------------------------------------------------------------------------------------------------------------------------------------------------------------------------------------------------------------------------------------------------------------------------------------------------------------------------------------------------------------------------------------------------------------------------------------------------------------------------------------------------------------------------------------------------------------------------------------------------------------------------------------------------------------------------------------------------------------------------------------------------------------------------------------------------------------------------------------------------------------------------------------------------------------------------------------------------------------------------------------------------------------------------------------------------------------------------------------------------------------------------------------------------------------------------------------------------------------------------------------------------------------------------------------------------------------------------------------------------------------------------------------------------------------------------------------------------------------------------------------------------------------------------------------------------------------------------------------------------------------------------------------------------------------------------------------------------------------------------------------------------------------------------------------------------------------------------------------------------------------------------------------------------------------------------------------------------------------------------------------------------|
| Overall Product Headline                      | Feature Name                                         | Long Body Copy                                                                                                                                                                                                                                                                                                                                                                                                                                                                                                                                                                                         | Short Body Copy                                                                                                                                                                                                                | Associated Image                                                                                                                                                                                                                                                                                                                                                                                                                                                                                                                                                                                                                                                                                                                                                                                                                                                                                                                                                                                                                                                                                                                                                                                                                                                                                                                                                                                                                                                                                                                                                                                                                                                                                                                                                                                                                                                                                                                                                                                                                                                                                                               |
| Cooking simplified with easy preset buttons   | Bread Proof, Keep Warm<br>and Favorite Cook Settings | Prepare a variety of foods with the aid of easy preset buttons. With a simple push of a button, you can proof bread and keep meals warm in the oven with precision. And if you have a favorite recipe, conveniently save the settings in the SmartThings mobile app and send them to your oven.*  *Available on Android or IOS devices. A Wi-Fi connection and a Samsung account are required.                                                                                                                                                                                                         | Prepare foods with the aid of easy preset buttons. Three preset buttons include: Bread Proof, Keep Warm and Favorite Cook.                                                                                                     | Bake Broil Keep Bread Proof  Timer Cook Delay Smart Off (3 sec.) Time Start Control                                                                                                                                                                                                                                                                                                                                                                                                                                                                                                                                                                                                                                                                                                                                                                                                                                                                                                                                                                                                                                                                                                                                                                                                                                                                                                                                                                                                                                                                                                                                                                                                                                                                                                                                                                                                                                                                                                                                                                                                                                            |
| Extra space for your cookware                 | Storage Drawer                                       | The Storage Drawer provides extra space to keep bakeware or oven accessories. Simply grab a bowl within easy reach to serve food in.                                                                                                                                                                                                                                                                                                                                                                                                                                                                   | The Storage Drawer provides extra space to keep bakeware or oven accessories.                                                                                                                                                  |                                                                                                                                                                                                                                                                                                                                                                                                                                                                                                                                                                                                                                                                                                                                                                                                                                                                                                                                                                                                                                                                                                                                                                                                                                                                                                                                                                                                                                                                                                                                                                                                                                                                                                                                                                                                                                                                                                                                                                                                                                                                                                                                |
| Cooking with a personalized touch             | SmartThings Cooking                                  | Samsung's SmartThings Cooking service* makes meal planning a seamless process. Search, plan, purchase and prep weekly meals via the SmartThings app on your Family Hub™ or smartphone. SmartThings Cooking recommends personalized recipes based on preferences, what's on hand and recipe search history so you can plan meals for your family more efficiently. Download the SmartThings app to create shopping lists, and add missing ingredients directly to your grocery cart for at-home delivery.  *Available on Android or IOS devices. A Wi-Fi connection and a Samsung account are required. | Search recipes, plan meals, and add any missing ingredients to your grocery cart for at-home delivery with SmartThings Cooking.*  *Available on Android or IOS devices. A Wi-Fi connection and a Samsung account are required. | Series and  Series |