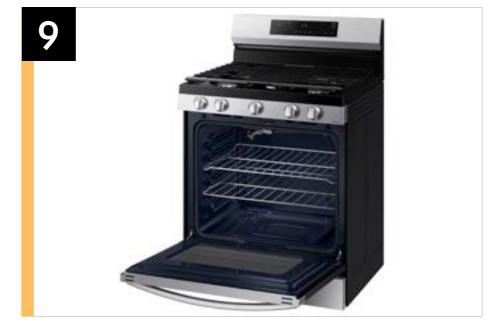

### **Product Title**

6.0 cu. ft. Smart Freestanding Gas Range with Integrated Griddle

### **Product Short Description (81 characters)**

Elevate the look of your kitchen with Samsung's new Smart Freestanding Gas Range.

## **Product Long Description (131 characters)**

Elevate the look of your kitchen with Samsung's new Smart Freestanding Gas Range. Upgraded technology makes cooking simple and fun.