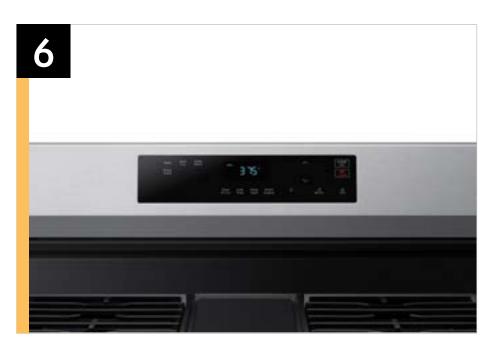

| Features and Benefits - NX60A6111 (Continued) |                                                      |                                                                                                                                                                                                                                                                                                                                                                                                                                                                                                                                                                                                        |                                                                                                                                                                                                                                |                                                                                                                                                                                                                                                                                                                                                                                                                                                                                                                                                                                                                                                                                                                                                                                                                                                                                                                                                                                                                                                                                                                                                                                                                                                                                                                                                                                                                                                                                                                                                                                                                                                                                                                                                                                                                                                                                                                                                                                                                                                                                                                                |
|-----------------------------------------------|------------------------------------------------------|--------------------------------------------------------------------------------------------------------------------------------------------------------------------------------------------------------------------------------------------------------------------------------------------------------------------------------------------------------------------------------------------------------------------------------------------------------------------------------------------------------------------------------------------------------------------------------------------------------|--------------------------------------------------------------------------------------------------------------------------------------------------------------------------------------------------------------------------------|--------------------------------------------------------------------------------------------------------------------------------------------------------------------------------------------------------------------------------------------------------------------------------------------------------------------------------------------------------------------------------------------------------------------------------------------------------------------------------------------------------------------------------------------------------------------------------------------------------------------------------------------------------------------------------------------------------------------------------------------------------------------------------------------------------------------------------------------------------------------------------------------------------------------------------------------------------------------------------------------------------------------------------------------------------------------------------------------------------------------------------------------------------------------------------------------------------------------------------------------------------------------------------------------------------------------------------------------------------------------------------------------------------------------------------------------------------------------------------------------------------------------------------------------------------------------------------------------------------------------------------------------------------------------------------------------------------------------------------------------------------------------------------------------------------------------------------------------------------------------------------------------------------------------------------------------------------------------------------------------------------------------------------------------------------------------------------------------------------------------------------|
| Overall Product Headline                      | Feature Name                                         | Long Body Copy                                                                                                                                                                                                                                                                                                                                                                                                                                                                                                                                                                                         | Short Body Copy                                                                                                                                                                                                                | Associated Image                                                                                                                                                                                                                                                                                                                                                                                                                                                                                                                                                                                                                                                                                                                                                                                                                                                                                                                                                                                                                                                                                                                                                                                                                                                                                                                                                                                                                                                                                                                                                                                                                                                                                                                                                                                                                                                                                                                                                                                                                                                                                                               |
| Cooking simplified with easy preset buttons   | Bread Proof, Keep Warm<br>and Favorite Cook Settings | Prepare a variety of foods with the aid of easy preset buttons. With a simple push of a button, you can proof bread and keep meals warm in the oven with precision. And if you have a favorite recipe, conveniently save the settings in the SmartThings mobile app and send them to your oven.*  *Available on Android or IOS devices. A Wi-Fi connection and a Samsung account are required.                                                                                                                                                                                                         | Prepare foods with the aid of easy preset buttons. Three preset buttons include: Bread Proof, Keep Warm and Favorite Cook.                                                                                                     | Bake Broil Keep Bread Proof  Timer Cook Delay Smart Off (3 sec.) Time Start Control                                                                                                                                                                                                                                                                                                                                                                                                                                                                                                                                                                                                                                                                                                                                                                                                                                                                                                                                                                                                                                                                                                                                                                                                                                                                                                                                                                                                                                                                                                                                                                                                                                                                                                                                                                                                                                                                                                                                                                                                                                            |
| Extra space for your cookware                 | Storage Drawer                                       | The Storage Drawer provides extra space to keep bakeware or oven accessories. Simply grab a bowl within easy reach to serve food in.                                                                                                                                                                                                                                                                                                                                                                                                                                                                   | The Storage Drawer provides extra space to keep bakeware or oven accessories.                                                                                                                                                  |                                                                                                                                                                                                                                                                                                                                                                                                                                                                                                                                                                                                                                                                                                                                                                                                                                                                                                                                                                                                                                                                                                                                                                                                                                                                                                                                                                                                                                                                                                                                                                                                                                                                                                                                                                                                                                                                                                                                                                                                                                                                                                                                |
| Cooking with a personalized touch             | SmartThings Cooking                                  | Samsung's SmartThings Cooking service* makes meal planning a seamless process. Search, plan, purchase and prep weekly meals via the SmartThings app on your Family Hub™ or smartphone. SmartThings Cooking recommends personalized recipes based on preferences, what's on hand and recipe search history so you can plan meals for your family more efficiently. Download the SmartThings app to create shopping lists, and add missing ingredients directly to your grocery cart for at-home delivery.  *Available on Android or IOS devices. A Wi-Fi connection and a Samsung account are required. | Search recipes, plan meals, and add any missing ingredients to your grocery cart for at-home delivery with SmartThings Cooking.*  *Available on Android or IOS devices. A Wi-Fi connection and a Samsung account are required. | Series and  Series |