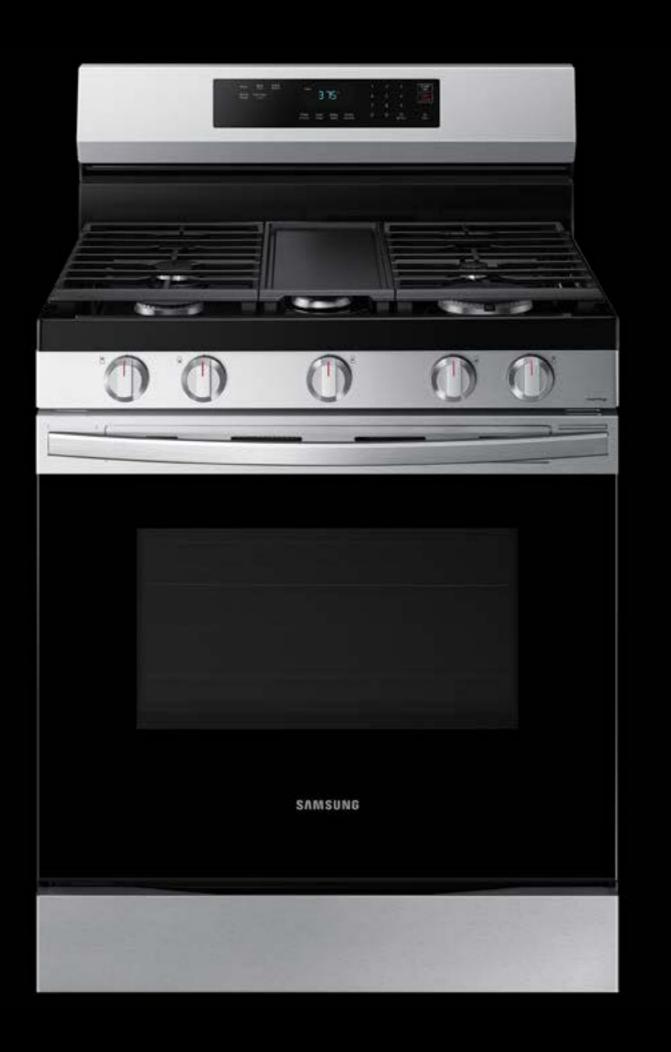

# Product Guide

6.0 cu. ft. Smart Freestanding Gas Range with 18K BTU Dual Power Burner & Self Clean

NX60A6311

Available in: Stainless Steel Fingerprint Resistant Black Stainless Steel

#### **Product Title**

6.0 cu. ft. Smart Freestanding Gas Range with 18K BTU Dual Power Burner & Self Clean

### **Product Short Description (81 characters)**

Elevate the look of your kitchen with Samsung's new Smart Freestanding Gas Range.

#### **Product Long Description (131 characters)**

Elevate the look of your kitchen with Samsung's new Smart Freestanding Gas Range. Upgraded technology makes cooking simple and fun.

#### **Available Colors**

**Stainless Steel** NX60A6311SS

Fingerprint Resistant Black Stainless Steel NX60A6311SG