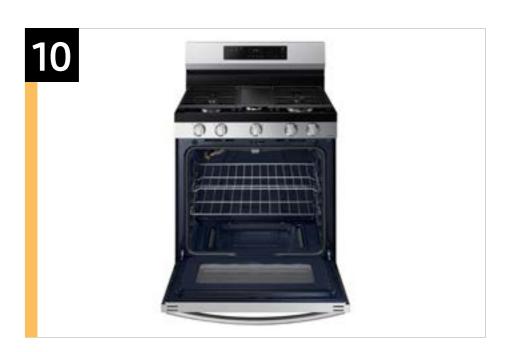

#### **Product Title**

6.0 cu. ft. Smart Freestanding Gas Range with 18K BTU Dual Power Burner & Self Clean

### **Product Short Description (81 characters)**

Elevate the look of your kitchen with Samsung's new Smart Freestanding Gas Range.

#### **Product Long Description (131 characters)**

Elevate the look of your kitchen with Samsung's new Smart Freestanding Gas Range. Upgraded technology makes cooking simple and fun.