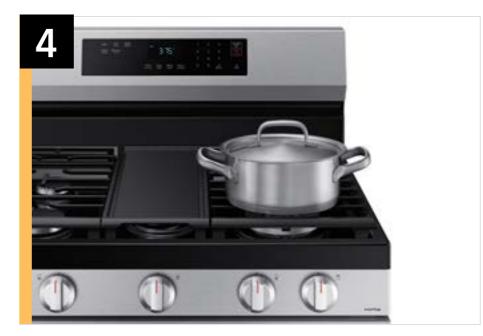

| Features and Benefits - NX60A6311 (Continue) |                                   |                                                                                                                                                                                                                                                                                   |                                                                                                                                                                                                       |                                                           |
|----------------------------------------------|-----------------------------------|-----------------------------------------------------------------------------------------------------------------------------------------------------------------------------------------------------------------------------------------------------------------------------------|-------------------------------------------------------------------------------------------------------------------------------------------------------------------------------------------------------|-----------------------------------------------------------|
| Overall Product Headline                     | Feature Name                      | Long Body Copy                                                                                                                                                                                                                                                                    | Short Body Copy                                                                                                                                                                                       | Associated Image                                          |
| Unbelievable power for all your needs        | 18K BTU Dual Ring<br>Power Burner | Boil fast with a dual ring burner that has unbelievable power. Whether it's boiling a pot of water or searing meats evenly and fast, this burner has the power you need for what you like to cook.                                                                                | Boil fast with a dual ring<br>burner that has unbelievable<br>power.                                                                                                                                  | Note: GIF and static assets available (GIF is preferred). |
| A cooktop that gets it all done!             | Flexible 5-Burner Cooktop         | This 5-burner cooktop includes 2 power burners and continuous cast iron edge-to-edge grates, allowing you to easily slide your pots and pans across more usable cooktop space and adding a more premium look to your kitchen. Use the simmer burner to cook your favorite sauces. | This 5-burner cooktop includes 2 power burners and cast iron edge-to-edge grates so you can slide pots and pans across more usable cooktop space. Use the simmer burner to cook your favorite sauces. |                                                           |
| Grill breakfast, lunch and dinner            | Integrated Griddle                | The integrated griddle helps you conveniently prepare all your family's favorite meals.                                                                                                                                                                                           | Integrated griddle helps<br>you conveniently prepare<br>your family's favorite<br>meals.                                                                                                              |                                                           |