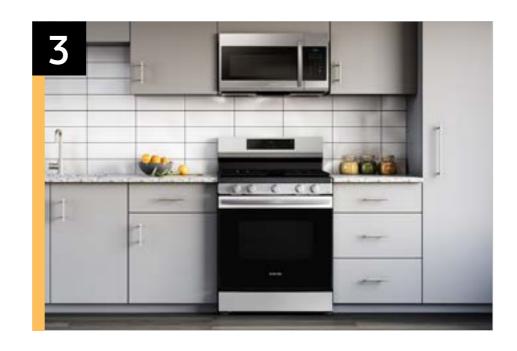

### **Product Short Description (81 characters)**

Elevate the look of your kitchen with Samsung's new Smart Freestanding Gas Range.

#### **Product Long Description (131 characters)**

Elevate the look of your kitchen with Samsung's new Smart Freestanding Gas Range. Upgraded technology makes cooking simple and fun.