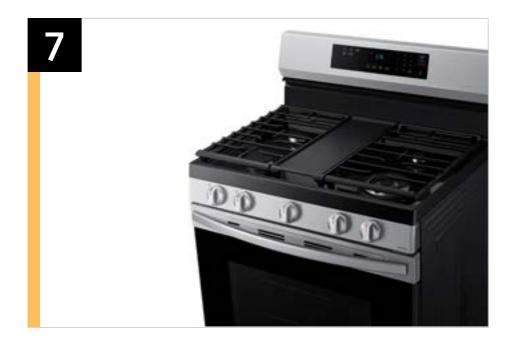

#### **Product Title**

6.0 cu. ft. Smart Freestanding Gas Range with 18K BTU Dual Power Burner & Self Clean

### **Product Short Description (81 characters)**

Elevate the look of your kitchen with Samsung's new Smart Freestanding Gas Range.

#### **Product Long Description (131 characters)**

Elevate the look of your kitchen with Samsung's new Smart Freestanding Gas Range. Upgraded technology makes cooking simple and fun.