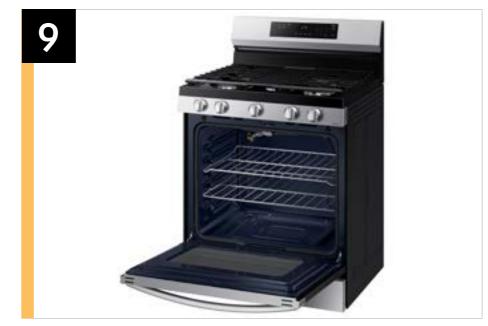

#### **Product Title**

6.0 cu. ft. Smart Freestanding Gas Range with 18K BTU Dual Power Burner & Self Clean

### **Product Short Description (81 characters)**

Elevate the look of your kitchen with Samsung's new Smart Freestanding Gas Range.

#### **Product Long Description (131 characters)**

Elevate the look of your kitchen with Samsung's new Smart Freestanding Gas Range. Upgraded technology makes cooking simple and fun.