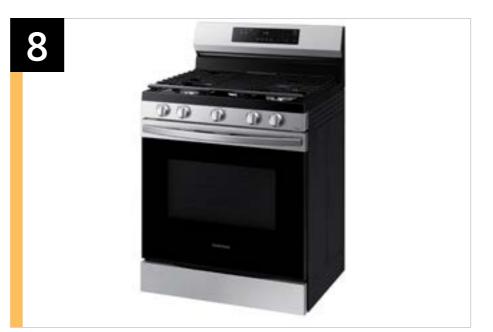

#### **Product Title**

6.0 cu. ft. Smart Freestanding Gas Range with 18K BTU Dual Power Burner & Self Clean

### **Product Short Description (81 characters)**

Elevate the look of your kitchen with Samsung's new Smart Freestanding Gas Range.

#### **Product Long Description (131 characters)**

Elevate the look of your kitchen with Samsung's new Smart Freestanding Gas Range. Upgraded technology makes cooking simple and fun.