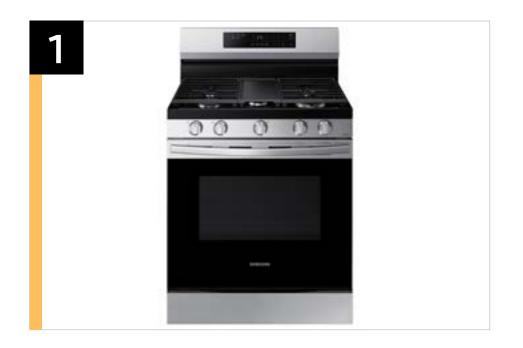

#### **Product Title**

6.0 cu. ft. Smart Freestanding Gas Range with 18K BTU Dual Power Burner & Self Clean

### **Product Short Description (81 characters)**

Elevate the look of your kitchen with Samsung's new Smart Freestanding Gas Range.

#### **Product Long Description (131 characters)**

Elevate the look of your kitchen with Samsung's new Smart Freestanding Gas Range. Upgraded technology makes cooking simple and fun.

#### **Available Colors**

**Stainless Steel** NX60A6311SS

Fingerprint Resistant Black Stainless Steel NX60A6311SG