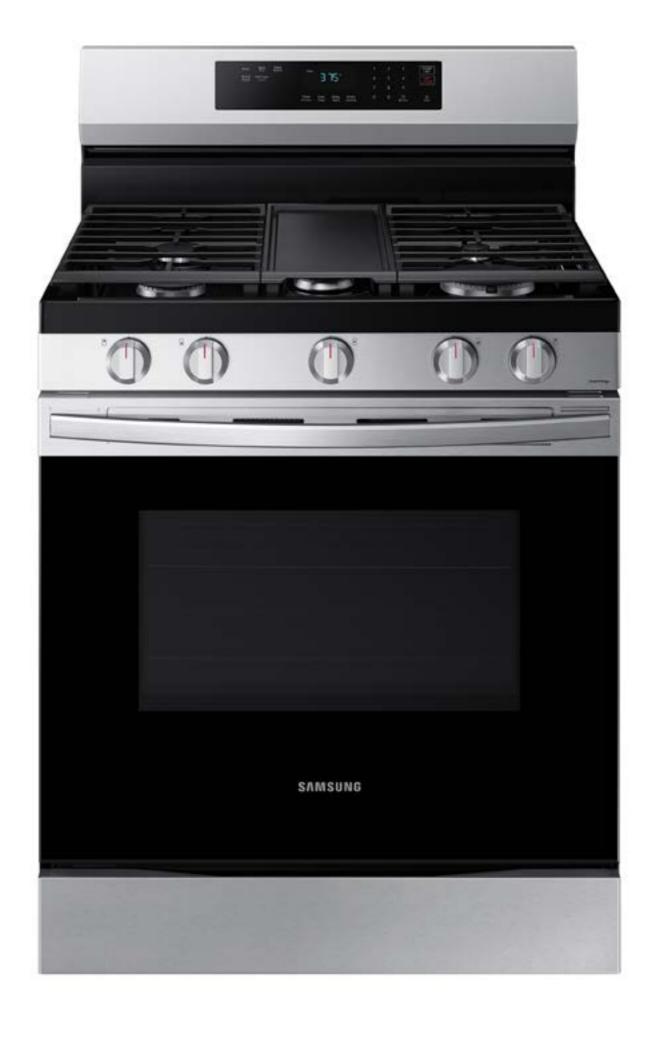

#### **Available Colors**

**Stainless Steel** NX60A6311SS

Fingerprint Resistant Black Stainless Steel NX60A6311SG

# Carousel Image Order

Easy Ad Links: NX60A6311SS

Easy Ad Links: NX60A6311SG

**R.COM** https://dam.gettyimages.com/p/z0c3461/external?q=NX60A6311SS%20Carousel%20RCOM **S.COM** https://dam.gettyimages.com/p/z0c3461/external?q=NX60A6311SS%20Carousel%20SCOM