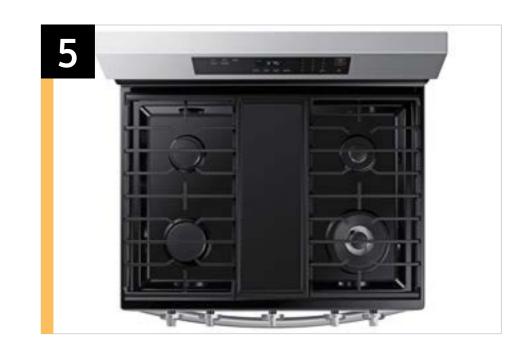

| Features and Benefits - NX60A6311 (Continue) |                                   |                                                                                                                                                                                                                                                                                   |                                                                                                                                                                                                       |                                                           |
|----------------------------------------------|-----------------------------------|-----------------------------------------------------------------------------------------------------------------------------------------------------------------------------------------------------------------------------------------------------------------------------------|-------------------------------------------------------------------------------------------------------------------------------------------------------------------------------------------------------|-----------------------------------------------------------|
| Overall Product Headline                     | Feature Name                      | Long Body Copy                                                                                                                                                                                                                                                                    | Short Body Copy                                                                                                                                                                                       | Associated Image                                          |
| Unbelievable power for all your needs        | 18K BTU Dual Ring<br>Power Burner | Boil fast with a dual ring burner that has unbelievable power. Whether it's boiling a pot of water or searing meats evenly and fast, this burner has the power you need for what you like to cook.                                                                                | Boil fast with a dual ring<br>burner that has unbelievable<br>power.                                                                                                                                  | Note: GIF and static assets available (GIF is preferred). |
| A cooktop that gets it all done!             | Flexible 5-Burner Cooktop         | This 5-burner cooktop includes 2 power burners and continuous cast iron edge-to-edge grates, allowing you to easily slide your pots and pans across more usable cooktop space and adding a more premium look to your kitchen. Use the simmer burner to cook your favorite sauces. | This 5-burner cooktop includes 2 power burners and cast iron edge-to-edge grates so you can slide pots and pans across more usable cooktop space. Use the simmer burner to cook your favorite sauces. |                                                           |
| Grill breakfast, lunch and dinner            | Integrated Griddle                | The integrated griddle helps you conveniently prepare all your family's favorite meals.                                                                                                                                                                                           | Integrated griddle helps<br>you conveniently prepare<br>your family's favorite<br>meals.                                                                                                              |                                                           |