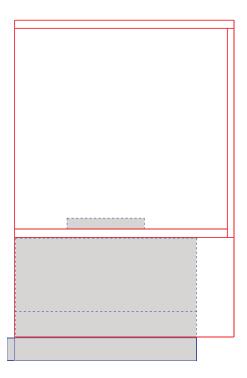

n Telescopic Range Hood



# PERFEKT GLIDE 30

## 30" Built-in Telescopic Range Hood



#### RANGE HOOD FEATURES

- 36" (90cm) stainless steel built-in glide-out range hood
- LED lighting
- 2 speed adjustment
- 2 x dishwasher safe honey comb filters
- Electronic push buttons
- Quiet (7 sones/56dB) 300 CFM motor

#### RANGE HOOD DIMENSIONS

- D: 11" x W: 35<sup>3/8</sup>"
- D: 279mm x W: 899mm

#### DUCT SIZE

• 6" Duct Adapter Included

#### ELECTRICAL REQUIREMENTS

- 115 Volt, 60Hz, 15AMP
- AEG Range Hoods are supplied with a Canadian cord and plug
- Electrical cord located 6<sup>5/16</sup>" (160mm) from the top right corner of the unit at the rear





FRONT PANEL - DUCTED



#### **RANGE HOOD DIMENSIONS**

D: 11" x W: 35<sup>3/8</sup>"

D: 279mm x W: 899mm



#### CABINET BOX DESIGN





**FRONT VIEW** 

**SIDE VIEW** 



### Specifications PERFEKT GLIDE 36



• 3. Install the matching front panel using the 4 screws

\*Custom panel provided by customer\*





#### NOTE: Cabinet Door Panel Height

• Ensure that the cabinet door panel is lengthened to accommodate the smaller sized Range Hood Front Panel



# AEG

AEG Appliances are designed and manufactured to the highest standards. Each appliance is covered by a comprehensive 2-year parts and labour warranty.

Refer to product warranty policy for complete terms and conditions.

#### FOR PARTS AND SERVICE

Euro-Parts & Service 39822 Belgrave Road, Belgrave, ON. NOG 1E0 1 800 678 8352 (Canada) • 1 800 561 4614 (U.S.) www.euro-parts.ca • parts@euro-parts.ca • service@euro-parts.ca

AEG appliances are imported and distributed