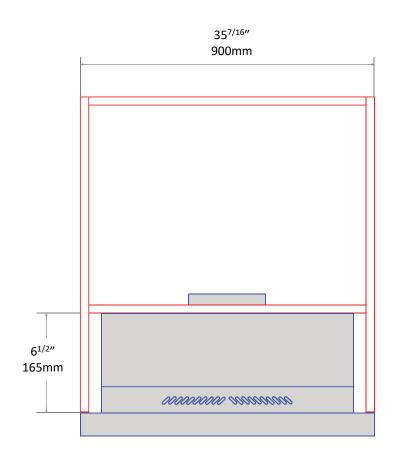

#### CABINET BOX DESIGN

**FRONT VIEW** 

**SIDE VIEW** 

#### NOTE: Cabinet Door Panel Height

• Ensure that the cabinet door panel is lengthened to accommodate the smaller sized Range Hood Front Panel