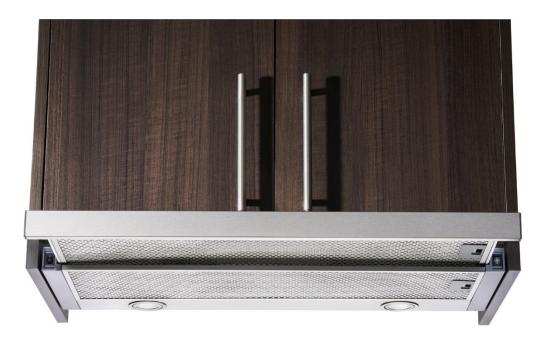

#### RANGE HOOD FEATURES

- 36" (90cm) stainless steel built-in glide-out range hood
- LED lighting
- 2 speed adjustment
- 2 x dishwasher safe honey comb filters
- Electronic push buttons
- Quiet (7 sones/56dB) 300 CFM motor

FRONT PANEL - DUCTED