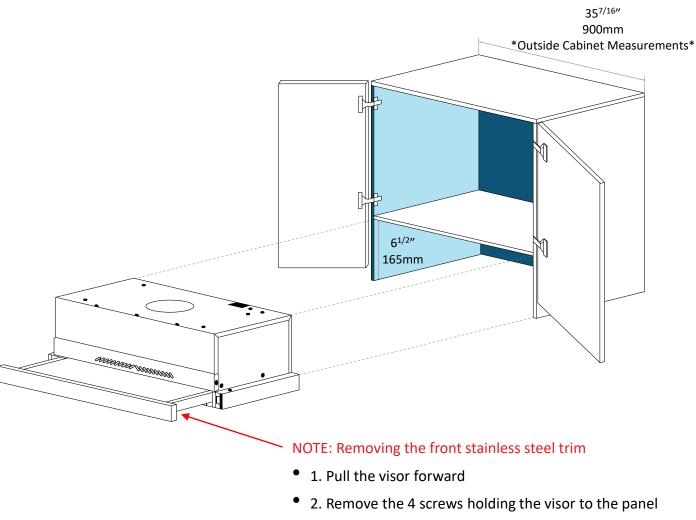

### Specifications PERFEKT GLIDE 36

• 3. Install the matching front panel using the 4 screws

\*Custom panel provided by customer\*

#### NOTE: Cabinet Door Panel Height

• Ensure that the cabinet door panel is lengthened to accommodate the smaller sized Range Hood Front Panel