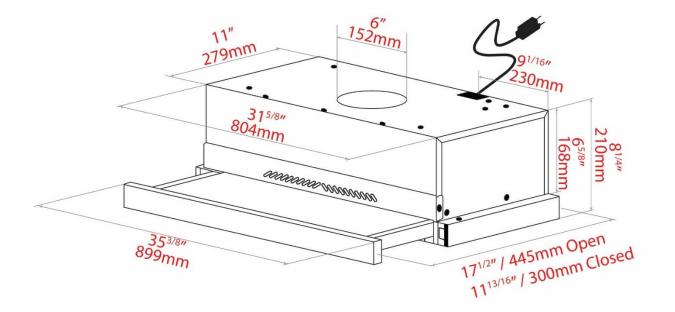

#### RANGE HOOD DIMENSIONS

- D: 11" x W: 35<sup>3/8</sup>"
- D: 279mm x W: 899mm

#### DUCT SIZE

• 6" Duct Adapter Included

#### ELECTRICAL REQUIREMENTS

- 115 Volt, 60Hz, 15AMP
- AEG Range Hoods are supplied with a Canadian cord and plug
- Electrical cord located 6<sup>5/16</sup>" (160mm) from the top right corner of the unit at the rear

#### **RANGE HOOD DIMENSIONS**

D: 11" x W: 35<sup>3/8</sup>"

D: 279mm x W: 899mm