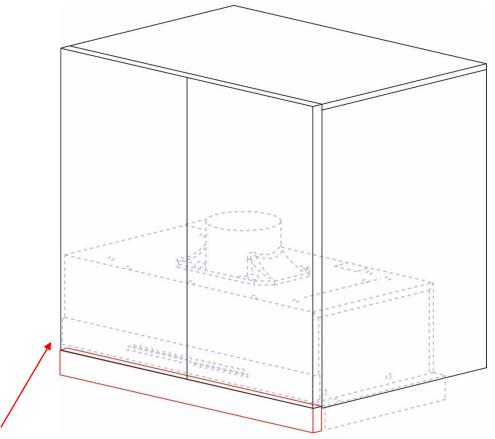

LED lighting
- 2 speed adjustment
- 2 x dishwasher safe honey comb filters
- Electronic push buttons
- Quiet (7 sones/56dB) 300 CFM motor

#### RANGE HOOD DIMENSIONS

- D: 11" x W: 35<sup>3/8</sup>"
- D: 279mm x W: 899mm

#### DUCT SIZE

• 6" Duct Adapter Included

#### ELECTRICAL REQUIREMENTS

- 115 Volt, 60Hz, 15AMP
- AEG Range Hoods are supplied with a Canadian cord and plug
- Electrical cord located 6<sup>5/16</sup>" (160mm) from the top right corner of the unit at the rear





FRONT PANEL - DUCTED



#### **RANGE HOOD DIMENSIONS**

D: 11" x W: 35<sup>3/8</sup>"

D: 279mm x W: 899mm



#### CABINET BOX DESIGN





**FRONT VIEW** 

**SIDE VIEW** 



### Specifications PERFEKT GLIDE 36



• 3. Install the matching front panel using the 4 screws

\*Custom panel provided by customer\*





#### NOTE: Cabinet Door Panel Height

• Ensure that the cabinet door panel is lengthened to accommodate the smaller sized Range Hood Front Panel



# AEG

AEG Appliances are designed and manufactured to the highest standards. Each appliance is covered by a comprehensive 2-year parts and labour warranty.

Refer to product warranty policy for complete terms and conditions.

#### FOR PARTS AND SERVICE

Euro-Parts & Service 39822 Belgrave Road, Belgrave, ON. NOG 1E0 1 800 678 8352 (Canada) • 1 800 561 4614 (U.S.) www.euro-parts.ca • parts@euro-parts.ca • service@euro-parts.ca

AEG appliances are imported and distributed in North America by Euro-Line Appliances Inc. For more information, please visit one of our showrooms or <u>www.euro-line-appliances.com</u> <u>www.elawest.com</u>

#### EURO