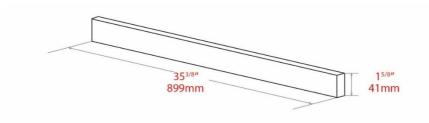

#### RANGE HOOD DIMENSIONS

- D: 11" x W: 35<sup>3/8</sup>"
- D: 279mm x W: 899mm

#### **RANGE HOOD DIMENSIONS**

D: 11" x W: 35<sup>3/8</sup>"

D: 279mm x W: 899mm