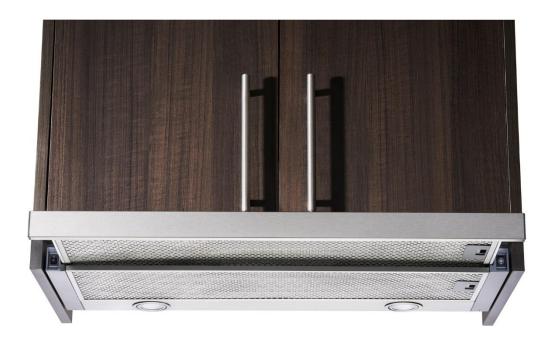

# PERFEKT GLIDE 24-REC 24" Built-in Telescopic Range Hood

# PERFEKT GLIDE 24-REC

### 24" Built-in Telescopic Range Hood

#### RANGE HOOD FEATURES

- 24" (60cm) stainless steel built-in glide-out range hood
- Recirculating
- LED lighting (3,200 Lumens)
- 2 speed adjustment
- 2 x dishwasher safe honey comb filters
- Electronic switch controls
- Quiet (7 sones/56dB) 300 CFM motor