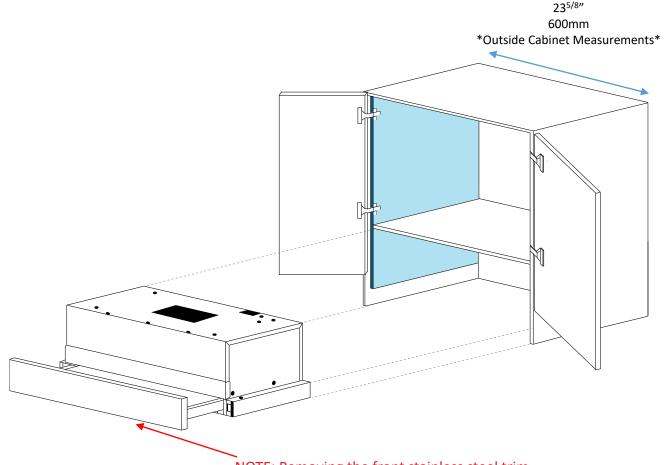

#### **RANGE HOOD DIMENSIONS**

D: 11" x W: 239/16"

D: 280mm x W: 598mm

#### FRONT PANEL - DUCTED

#### FRONT PANEL INSTALLATION

NOTE: Removing the front stainless steel trim

- 1. Pull the glide forward
- 2. Remove the 4 screws holding the glide to the panel
- 3. Install the matching front panel using the 4 screws