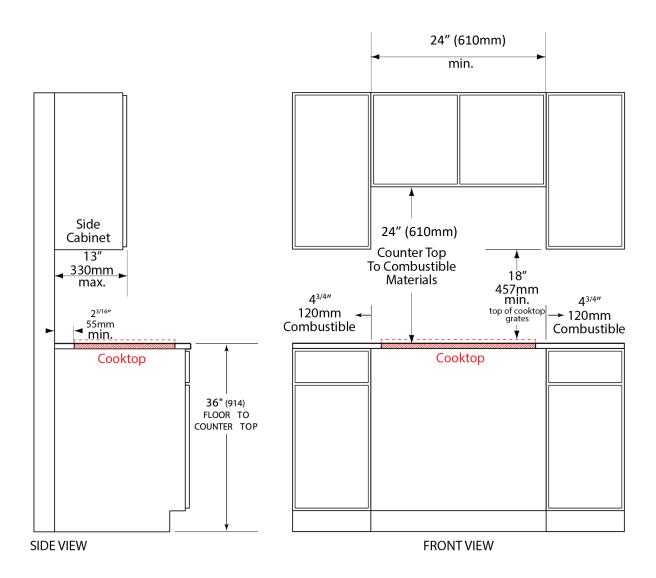

# RECOMMENDED CABINET MINIMUM CLEARANCE GAS COOKING SURFACE

# RECOMMENDED CABINET MINIMUM CLEARANCE (ELECTRIC / INDUCTION COOKING SURFACE)

AEG Appliances are designed and manufactured to the highest standards. Each appliance is covered by a comprehensive 2-year parts and labour warranty.