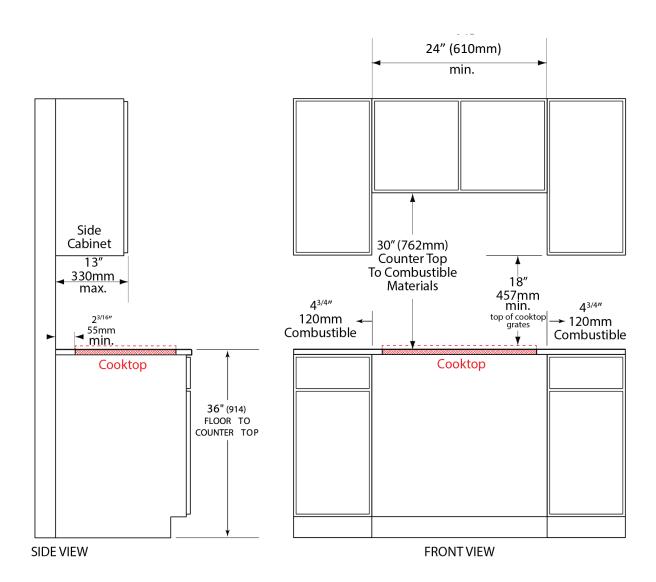

# RECOMMENDED CABINET MINIMUM CLEARANCE GAS COOKING SURFACE

# RECOMMENDED CABINET MINIMUM CLEARANCE (ELECTRIC / INDUCTION COOKING SURFACE)

AEG Appliances are designed and manufactured to the highest standards. Each appliance is covered by a comprehensive 2-year parts and labour warranty.