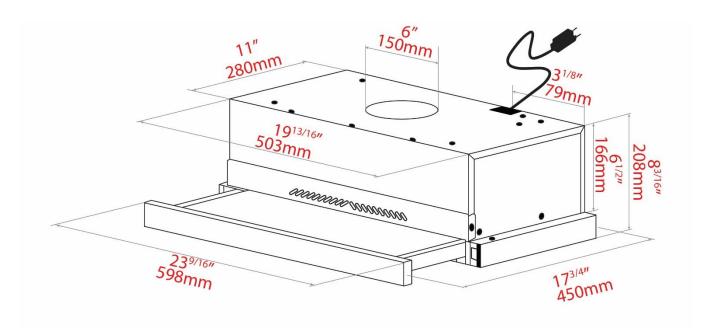

#### **DUCT SIZE**

6" Duct Adapter Included

#### **ELECTRICAL REQUIREMENTS**

- 115 Volt, 60Hz, 15AMP
- AEG Range Hoods are supplied with a Canadian cord and plug
- Electrical cord located 3<sup>1/8</sup>" (79mm) from the top right corner of the unit at the rear

#### **RANGE HOOD DIMENSIONS**

D: 11" x W: 239/16"

D: 280mm x W: 598mm