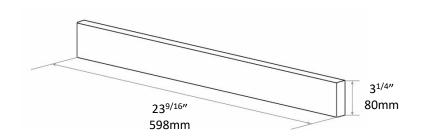

#### **RANGE HOOD DIMENSIONS**

D: 11" x W: 239/16"

D: 280mm x W: 598mm

#### FRONT PANEL - DUCTED