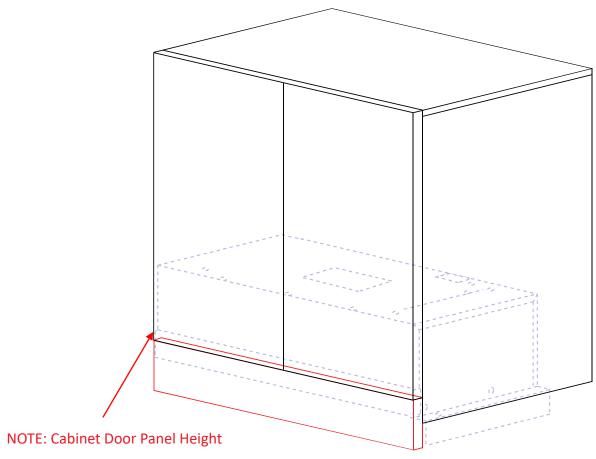

#### CABINET BOX DESIGN - (RECICULATING)

FRONT VIEW SIDE VIEW

<sup>\*</sup>Custom panel provided by customer\*

 Ensure that the cabinet door panel is shortened to accommodate the larger sized Range Hood Front Panel