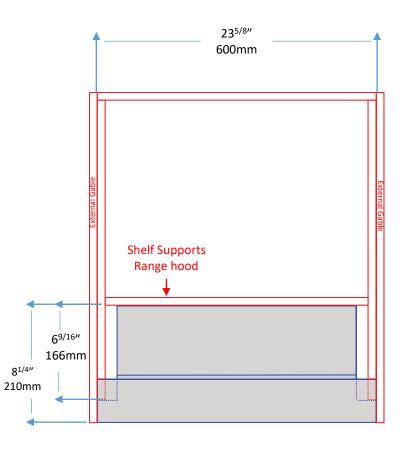

#### CABINET BOX DESIGN - (RECICULATING)

FRONT VIEW SIDE VIEW

#### FRONT PANEL INSTALLATION

NOTE: Removing the front stainless steel trim

- 1. Pull the glide forward
- 2. Remove the 4 screws holding the glide to the panel
- 3. Install the matching front panel using the 4 screws

<sup>\*</sup>Custom panel provided by customer\*

 Ensure that the cabinet door panel is shortened to accommodate the larger sized Range Hood Front Panel