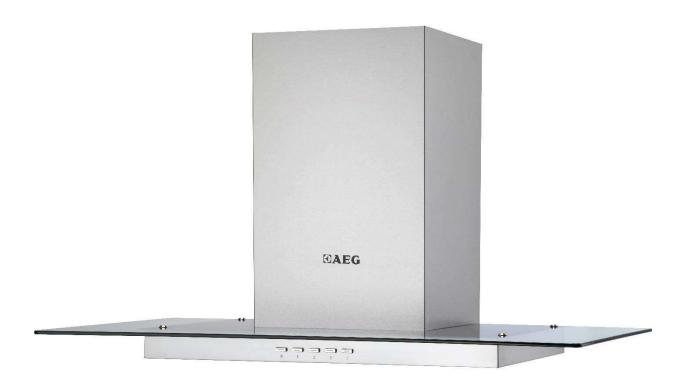

# PERFEKT GLASS ISLAND 36" Decorative Range Hood

## PERFEKT GLASS ISLAND

### 36" Decorative Range Hood

#### **RANGE HOOD FEATURES**

- 36" (90cm) stainless steel and glass range hood
- LED lighting
- 3 speed adjustment
- 2 x dishwasher safe honey comb filters
- Electronic push buttons
- Quiet (8 sones/58dB) 500 CFM motor