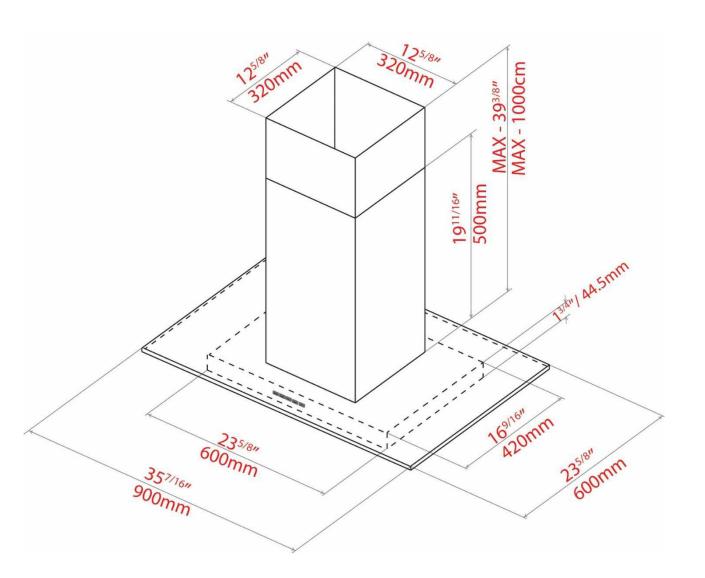

#### **RANGE HOOD DIMENSIONS**

D:  $23^{5/8"}$  x W:  $35^{7/16"}$  x H: min.  $19^{11/16"}$  – max.  $39^{3/8"}$ 

D: 600mm x W: 900mm x H: 500mm - 1000mm

AEG Appliances are designed and manufactured to the highest standards. Each appliance is covered by a comprehensive 2-year parts and labour warranty.