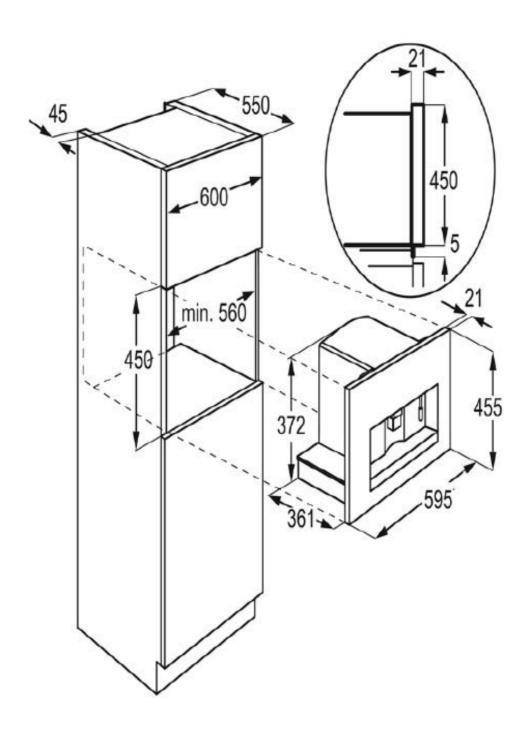

#### **DIMENSIONS**

- D: 14<sup>3/16</sup>" x W: 23<sup>7/16</sup>" x H: 17<sup>15/16</sup>"
- D: 361mm x W: 595mm x H: 455mm

#### **CUT-OUT DIMENSIONS**

- D: 21<sup>5/8</sup>" x W:22<sup>1/16</sup>" x H: 17<sup>3/4</sup>"
- D: 550mm x W: min. 560mm x H: 450mm