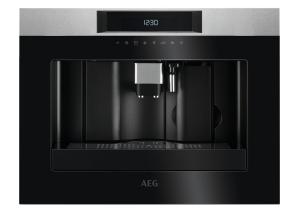

# KKK884500M 24" Built-In Espresso Coffee Machine

#### **FEATURES**

- 24" (60cm) Built-in anti-fingerprint stainless steel automatic coffee maker
- Prepares a range of beverages including espresso, lattes, and cappuccinos
- Electronic touch controls
- Pre-heating function
- Multi-cup jug
- Uses fresh coffee beans or ground coffee
- Coffee Taste Function to give you precise control over each cup
- Pre-programmed coffee selection
- Auto-start
- Removable 1.8L water tank
- Grinder capacity gr: 200
- Height adjustable coffee dispenser
- Drip tray
- LCD digital display
- Automatic self-cleans before every brew
- Optimal trim kit for 30" installation, TK455